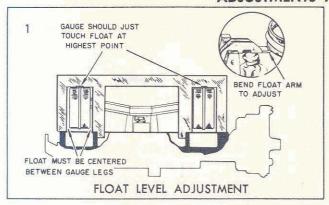

561409             | 561409                 | 561409             | ★Flange Gasket                                              |
|    | 301307             | 337.137            |                    | LE RETURN C            |                    |                                                             |
|    | T                  |                    | TIKOT              | I METORIA C            |                    |                                                             |
| 39 |                    |                    |                    |                        | 7006214<br>7006308 | Throttle Return Check Assembly Contact Screw                |



# Rochester Carburetors MODEL 4GC 1952, 1953 OLDSMOBILE ADJUSTMENTS AND SPECIFICATIONS

BULLETIN 9C-502 PAGE 3 OF 4 DATE: MAY, 1960



#### 1952 SETTING 1-3/8" GAUGE BT-66 1953 SETTING 1-9/16" GAUGE BT-87

With air horn gasket in place, position gauge over floats and against curvature in air horn bore. Bend float arms at rear of assembly so floats just touch gauge, then bend float arms horizontally to center each pontoon between gauge legs. Repeat on opposite floats.



#### 1952 SETTING 1-15/16" USE SCALE 1953 SETTING 2-1/4" USE SCALE

Bend the float tang as required to obtain correct distance from the gasket surface to the bottom of the float, with the float hanging free. *Note:* 1952 floats use balance spring.



#### SETTING 1-1/16" TOOL BT-18

With the fast idle and idle stop screws backed off and the throttle valves completely closed, bend the pump rod as shown to obtain the proper measurement from the top of the