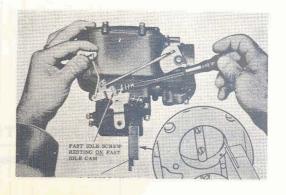

PARTS SHOWN ARE FOR IDENTIFICATION ONLY. CONSULT PARTS LIST FOR CORRECT PART NAME AND NUMBER.

REPAIR KIT — 7001353 (7001570) - 7001376 (7002570)

Carburetor Carburetor

GASKET KIT - 7001849