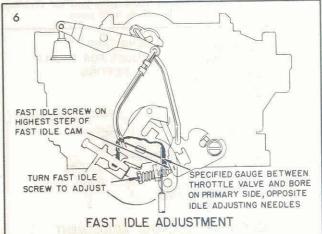

gasket surface to the bottom of the float, with the float hanging free.



#### SETTING 1-1/16", USE TOOL BT-18

With the fast idle and idle stop screws backed off and the throttle valves completely closed, bend the pump rod as shown to obtain a measurement of 1-1/16" from the top of the air horn casting to the bottom of the pump plunger shaft.



With the primary throttle valves closed against a .063 wire gauge (BT-79), bend the idle vent tang with Bending Tool BT-69 so that the tang just touches the face of the valve.



#### 7005900, 7007000—SETTING INDEX 7006000, 7007221, 7007222—SETTING—1 NOTCH LEAN

Loosen the three retaining screws and rotate the stat cover counterclockwise against the coil tension until the index mark is in the proper position with the index point on the housing.



## SETTING .024, USE GAUGE BT-90 1500 R.P.M.

Turn the fast idle screw against the highest step of the fast idle cam, to obtain a clearance of .024 between the throttle valve and bore, opposite the idle adjusting needles.



#### SETTING .052, USE GAUGE BT-68, TOOL BT-18

With the fast idle screw resting on the 2nd step and against the high step of the fast idle cam, bend the choke rod as shown to obtain a clearance of .052" between the choke valve edge and the dividing air horn wall.



#### SETTING .115, USE TOOL BT-69, GAUGE BT-90

Bend the unloader tang on the fast idle cam to obtain a clearance of .115 between the choke valve edge and the dividing air horn wall with the throttle valves wide open.



#### SETTING .015, USE TOOL BT-91-A

With the choke valve fully closed, bend the loc