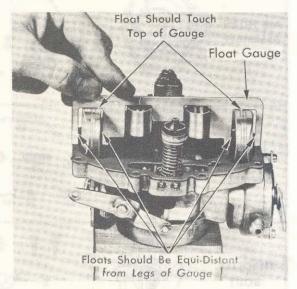

PARTS SHOWN ARE FOR IDENTIFICATION ONLY. CONSULT PARTS LIST FOR CORRECT PART NAME AND NUMBER.

REPAIR KIT — 7001353 (7001570) - 7001376 (7002570)

Carburetor Carburetor

GASKET KIT - 7001849