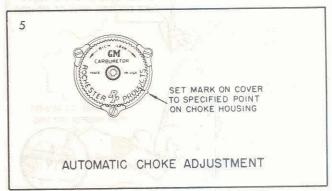

ssembly so floats just touch gauge, then bend float arms horizontally to center each pontoon between gauge legs. Repeat on opposite floats.



#### SETTING 2-1/4", USE GAUGE BT-93 OR SCALE

Bend the float tang as required to obtain a distance of  $2\frac{1}{4}$ " from the gasket surface to the bottom of the float, with the float hanging free.



#### SETTING 1-1/16", USE TOOL BT-18

With the fast idle and idle stop screws backed off and the throttle valves completely closed, bend the pump rod as shown to obtain a measurement of 1-1/16" from the top of the air horn casting to the bottom of the pump plunger shaft.



With the primary throttle valves closed against a .063 wire gauge (BT-79), bend the idle vent tang with Bending Tool BT-69 so that the tang just touches the face of the valve.



#### 7005900, 7007000—SETTING INDEX 7006000, 7007221, 7007222—SETTING—1 NOTCH LEAN

Loosen the three retaining screws and rotate the stat cover counterclockwise against the coil tension until the index mark is in the proper position with the index point on the housing.



## SETTING .024, USE GAUGE BT-90 1500 R.P.M.

Turn the fast idle screw against the highest step of the fast idle cam, to obtain a clearance of .024 between the throttle valve and bore, opposite the idle adjusting needles.



#### SETTING .052, USE GAUGE BT-68, TOOL BT-18

With the fast idle screw resting on the 2nd step and against the high step of the fast idle cam, bend the choke rod as shown to obtain a clearance of .052" between the choke valve edge and the dividing air horn wall.



#### SETTING .115, USE TOOL BT-6