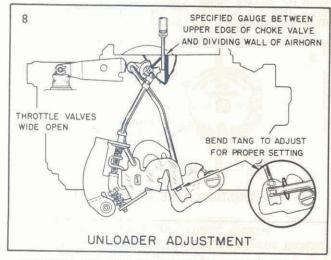

t touches the face of the valve.



#### 7005900, 7007000—SETTING INDEX 7006000, 7007221, 7007222—SETTING—1 NOTCH LEAN

Loosen the three retaining screws and rotate the stat cover counterclockwise against the coil tension until the index mark is in the proper position with the index point on the housing.



## SETTING .024, USE GAUGE BT-90 1500 R.P.M.

Turn the fast idle screw against the highest step of the fast idle cam, to obtain a clearance of .024 between the throttle valve and bore, opposite the idle adjusting needles.



#### SETTING .052, USE GAUGE BT-68, TOOL BT-18

With the fast idle screw resting on the 2nd step and against the high step of the fast idle cam, bend the choke rod as shown to obtain a clearance of .052" between the choke valve edge and the dividing air horn wall.



#### SETTING .115, USE TOOL BT-69, GAUGE BT-90

Bend the unloader tang on the fast idle cam to obtain a clearance of .115 between the choke valve edge and the dividing air horn wall with the throttle valves wide open.



#### SETTING .015, USE TOOL BT-91-A

With the choke valve fully closed, bend the lockout lever as shown to obtain .015 clearance between the cam and the widest surface of the lockout lever at the point shown.



#### SETTING .030. USE TOOL BT-69

With the *choke valve wide open*, bend the lockout lever as shown to obtain .030 clearance between the cam and the narrowest surface of the lockout lever at the point shown.



Place the fast idle screw on the high step of the fast idle cam. With the engine in neutral adjust the fast idle speed to 1500 RPM. Shut engine off and w