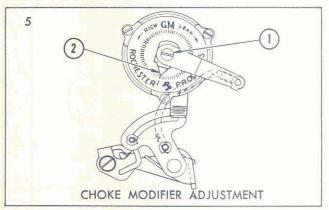

ontoon between gauge legs. Repeat on opposite floats.



#### 1952 SETTING 1-15/16" USE SCALE 1953 SETTING 2-1/4" USE SCALE

Bend the float tang as required to obtain correct distance from the gasket surface to the bottom of the float, with the float hanging free. *Note:* 1952 floats use balance spring.



#### SETTING 1-1/16" TOOL BT-18

With the fast idle and idle stop screws backed off and the throttle valves completely closed, bend the pump rod as shown to obtain the proper measurement from the top of the air horn casting to the bottom of the pump plunger shaft.



#### SETTING .040" GAUGE BT-67

With the primary throttle valves closed against a wire gauge, bend the idle vent tang with bending tool BT-69 so that the tang just touches the face of the valve when in the closed position.



#### SETTING INDEX

With the throttle valves fully closed, loosen the center lock screw (1) and rotate the index pointer (2) counterclockwise until the choke valve closes and the pointer is positioned as above. Tighten the lock screw securely.



#### SETTING .020" GAUGE BT-67

Turn the fast idle screw against the high step of the fast idle cam until the specified gauge just fits between the throttle valve and bore, opposite the idle adjusting needles. This is a bench setting only, to provide an initial fast idle when the car is first started; when the engine reaches operating temperature, adjust the proper fast idle rpm with a tachometer. Fast idle set 1450 R.P.M. on high step of cam, transmission in neutral.



#### SETTING .053" GAUGE BT-68

With the fast idle screw resting on the 2nd