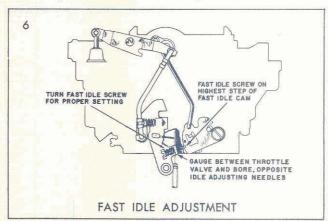

oat hanging free. *Note:* 1952 floats use balance spring.



#### SETTING 1-1/16" TOOL BT-18

With the fast idle and idle stop screws backed off and the throttle valves completely closed, bend the pump rod as shown to obtain the proper measurement from the top of the air horn casting to the bottom of the pump plunger shaft.



#### SETTING .040" GAUGE BT-67

With the primary throttle valves closed against a wire gauge, bend the idle vent tang with bending tool BT-69 so that the tang just touches the face of the valve when in the closed position.



#### SETTING INDEX

With the throttle valves fully closed, loosen the center lock screw (1) and rotate the index pointer (2) counterclockwise until the choke valve closes and the pointer is positioned as above. Tighten the lock screw securely.



#### SETTING .020" GAUGE BT-67

Turn the fast idle screw against the high step of the fast idle cam until the specified gauge just fits between the throttle valve and bore, opposite the idle adjusting needles. This is a bench setting only, to provide an initial fast idle when the car is first started; when the engine reaches operating temperature, adjust the proper fast idle rpm with a tachometer. Fast idle set 1450 R.P.M. on high step of cam, transmission in neutral.



#### SETTING .053" GAUGE BT-68

With the fast idle screw resting on the 2nd step and against the high step of the fast idle cam, bend the choke rod as shown to obtain proper clearance between the choke valve edge and the dividing air horn wall. Use Tool BT-18.



#### SETTING .092" GAUGE BT-68

Bend the unloader on the f