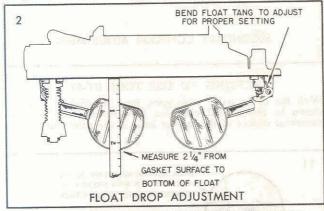

|                    | -                  | 7008480            | Screw—Return Check Mounting (1)           |



# Rochester Carburetors MODEL 4GC

1954-56 OLDSMOBILE SUPER 88 and 98 ADJUSTMENTS AND SPECIFICATIONS

PAGE 3 of 5 DATE 2-15-57



#### SETTING 15/8", USE GAUGE BT-89

With air air horn gasket in place, position gauge over floats and against curvature in air horn bore. Bend float arms at rear of assembly so floats just touch gauge, then bend float arms horizontally to center each pontoon between gauge legs. Repeat on opposite floats.



#### SETTING 2-1/4", USE GAUGE BT-93 OR SCALE

Bend the float tang as required to obtain a distance of  $2\frac{1}{4}$ " from the gasket surface to the bottom of the float, with the float hanging free.



#### SETTING 1-1/16", USE TOOL BT-18

With the fast idle and idle stop screws backed off and the throttle valves completely closed, bend the pump rod as shown to obtain a measurement of 1-1/16" from the top of the air horn casting to the bottom of the pump plunger shaft.



With the primary throttle valves closed against a .063 wire gauge (BT-79), bend the idle vent tang with Bending Tool BT-69 so that the tang just touches the face of the valve.



#### 7005900, 7007000—SETTING INDEX 7006000, 7007221, 7007222—SETTING—1 NOTCH LEAN

Loosen the three retaining screws and rotate the stat c