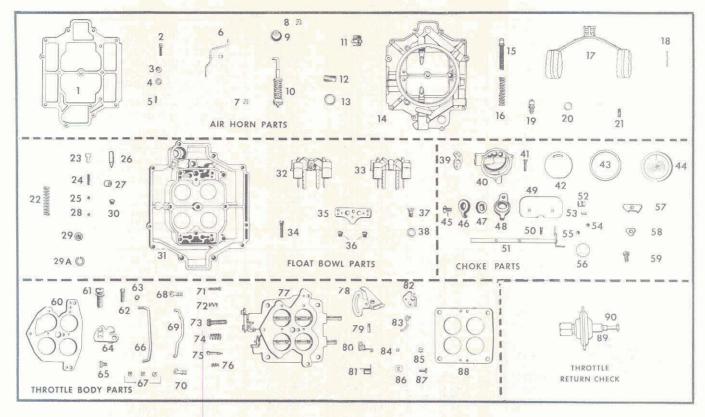

053" Above
Fourth Idle Hole—.025" x .086" Above
Spark Drilling—.040" x .015" Nick

Pump Discharge Hole—.031"

Choke Restriction—.076"

Power Restriction—.054"

me chilse very is to be been bird attention at the period and the first period on their the fittle owner, and

week on general in metallies and guident followed and could be surger and transmission followed by the street and the surger a

the stars had not the linear roll of the less star, the star and the star of the star and the star of the star of

A GENERAL MOTORS PRODUCT

UNITED MOTORS SERVICE—AC DIVISION, GENERAL MOTORS PRODUCTS

A UNITED MOTORS-AC LINE

OF CANADA LIMITED, OSHAWA, ONTARIO



# Rochester Carburetors MODEL 4GC 1952-1953 OLDSMOBILE

BULLETIN 9C-502 PAGE 1 OF 4 DATE: MAY, 1960 REPLACES: 9C-502 AND 9C-503 2/15/53



PARTS SHOWN ARE FOR IDENTIFICATION ONLY. CONSULT PARTS LIST FOR CORRECT PART NAME AND NUMBER

|               | 1952       | 1952        | 1953       | 1953        | 1953     | YEAR                          |
|---------------|------------|-------------|------------|-------------|----------|-------------------------------|
|               | Hydramatic | Synchromesh | Hydramatic | Synchromesh | Dynaflow | APPLICATION                   |
|               | 7004300    | 7004800     | 7005600    | 7005700     | 7006250  | CARBURETOR No.                |
|               | 7005600    | 7005700     | 7005600    | 7005700     | 7005600  | REPLACEMENT PACKAGE No.       |
|               | 7009316    | 7009316     | 7009317    | 7009317     | 7009317  | MASTER REPAIR KIT             |
| 10