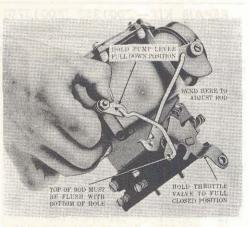

Remove pump rod from throttle lever and pull down to full allowable cocked diaphragm position. With pump rod directly under its hole in throttle lever carefully bend rod so that top edge of pump rod is flush with bottom edge of hole in the throttle lever. Reassemble pump rod to throttle lever. This insures correct pump delivery at all speeds.

#### PUMP TARGETING ADJUSTMENT

For 1949 Models—Although the actual point of discharge cannot be seen, it can be checked. With fuel in the carburetor actuate throttle lever slowly and note pump discharge by looking into the air horn. The pump discharge must appear as a fan shaped spray. Only a very slight bend is necessary to properly target the pump jets. PUMP DISCHARGE MUST NOT SPRAY OUT OF AIR HORN



FLOAT ADJUSTMENT



FLOAT TENSION ADJUSTMENT



PUMP ADJUSTMENT



1949 MODELS

# OLDSMOBILE — 1949-50 Automatic Choke Carburetors

7001570 (1949) — 7002570 (1950)

## CARBURETOR ADJUSTMENTS, Cont'd.

For 1950 Models—With small quantity of fuel in carburetor, carefully bend pump jets to target against their respective pump splashers as shown to give a fan-shaped spray.

#### CHOKE ROD ADJUSTMENT

With thermostat cover set at index turn fast idle screw until it contacts the first or intermediate stop of fast idle cam. Be sure choke trip lever is in contact with choke counterweight. Choke valve will now be slightly open. With fast idle screw and fast idle cam held in this position, carefully bend choke rod to obtain a clearance of .147" between bottom edge of choke valve and small inside diameter of air horn. No. 26 drill is .147". Note