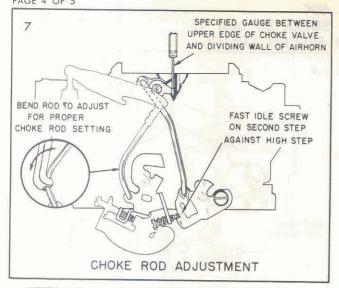

as shown to obtain a measurement of 1-1/16" from the top of the air horn casting to the bottom of the pump plunger shaft.



With the primary throttle valves closed against a .063 wire gauge (BT-79), bend the idle vent tang with Bending Tool BT-69 so that the tang just touches the face of the valve.



#### 7005900, 7007000—SETTING INDEX 7006000, 7007221, 7007222—SETTING—1 NOTCH LEAN

Loosen the three retaining screws and rotate the stat cover counterclockwise against the coil tension until the index mark is in the proper position with the index point on the housing.



## SETTING .024, USE GAUGE BT-90 1500 R.P.M.

Turn the fast idle screw against the highest step of the fast idle cam, to obtain a clearance of .024 between the throttle valve and bore, opposite the idle adjusting needles.



#### SETTING .052, USE GAUGE BT-68, TOOL BT-18

With the fast idle screw resting on the 2nd step and against the high step of the fast idle cam, bend the choke rod as shown to obtain a clearance of .052" between the choke valve edge and the dividing air horn wall.



#### SETTING .115, USE TOOL BT-69, GAUGE BT-90

Bend the unloader tang on the fast idle cam to obtain a clearance of .115 between the choke valve edge and the dividing air horn wall with the throttle valves wide open.



#### SETTING .015, USE TOOL BT-91-A

With the choke valve fully closed, bend the lockout lever as shown to obtain .015 clearance between the cam and the widest surface of the lockout lever at the point shown.



#### SETTING .030. USE TOOL BT-69

With the *choke valve wide open*, bend the lockout lever as sh