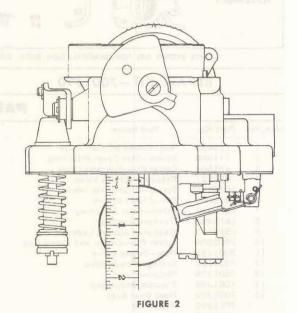

PARTS SHOWN ARE FOR IDENTIFICATION ONLY. CONSULT PARTS LIST FOR CORRECT PART NAME AND NUMBER.

REPAIR KIT — 7001353 (7001570) - 7001376 (7002570)

Carburetor Carburetor

GASKET KIT - 7001849