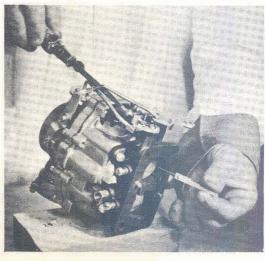

of fast idle cam. Now adjust fast idle screw to obtain a clearance of .026" between throttle valves and bore of throttle body on side opposite idle screws. (Figure 6.)

Note: In making this adjustment on engine have engine and transmission hot. Hold the throttle partially open and rotate fast idle cam so that the fast idle screw rests on the lowest point of the low step of cam. With screw and cam in this position, adjust screw to give an engine speed of 500 R.P.M.

This adjustment assures proper idle for starting the engine and should always be checked in the event stalling is experienced during the warm-up period.

Bending Tool BT-18, Combination Carburetor Gauge BT-49, Float Gauge BT-51, and Suction Tube Tool BT-45 are available from Borroughs Tool Co., Kalamazoo, Michigan.



FIGURE 5



FIGURE 6

## OLDSMOBILE — 1951 Automatic Choke Carburetor 7002900

## TUNE-UP SPECIFICATIONS

Year and Spark Plug Breaker Point Ignition Idling RPM

1951 Olds "8" .030" .015" 2½ BTDC 375 (DR)

## CARBURETOR SPECIFICATIONS

#### Dimensions:

Primary Venturi—1.062" Secondary Venturi—.562"

#### Identification:

Main Metering Jet—Stamped 51

Air Horn Gasket—Stamped 3082

#### Idle Discharge Holes:

Idle Needle Orifice—.0625"
Second Idle Hole—.031" x .002" Nick
Third Idle Hole—.025" x .053" Above
Fourth Idle Hole—.025" x .086" Above
Spark Drilling—.040" x .015" Nick

Pump Discharge Hole—.031"

Choke Restriction—.076"

Power Restriction—.054"

me chilse very is to be been bird attention at the period and the first period on their the fittle owner, and

week on general in metallies and guident