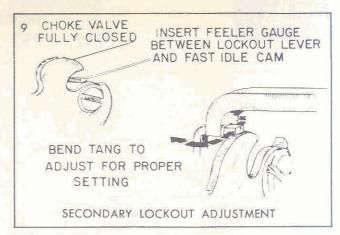

### **Rochester Carburetors**

# OLDSMOBILE - 1949-50

BULLETIN 9 C-500

Date 4-1-53
Supersedes Bulletin 9A-103
Dated 2-1-51, and
Group I Dated 1-1-49,
Group III Dated 12-1-49

AUTOMATIC CHOKE CARBURETORS

7001570 (1949) - 7002570 (1950) - Use 7002570 As Replacement For Both Models