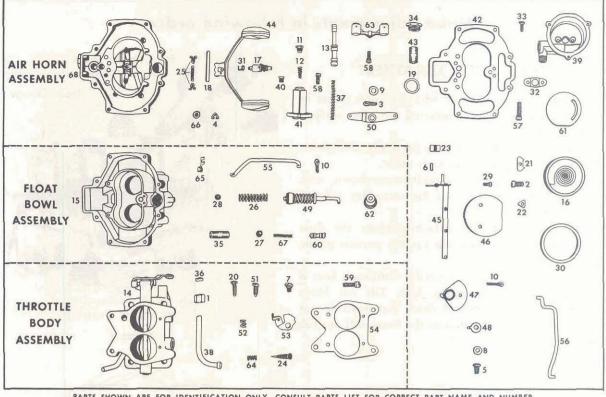

PARTS SHOWN ARE FOR IDENTIFICATION ONLY. CONSULT PARTS LIST FOR CORRECT PART NAME AND NUMBER.

REPAIR KIT — 7001353 (7001570) - 7001376 (7002570)

Carburetor Carburetor

GASKET KIT - 7001849