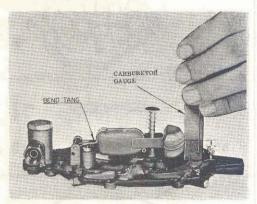

screw so that throttle valves are full closed. Remove pump rod from throttle lever and pull down to full allowable cocked diaphragm position. With pump rod directly under its hole in throttle lever carefully bend rod so that top edge of pump rod is flush with bottom edge of hole in the throttle lever. Reassemble pump rod to throttle lever. This insures correct pump delivery at all speeds.

#### PUMP TARGETING ADJUSTMENT

For 1949 Models—Although the actual point of discharge cannot be seen, it can be checked. With fuel in the carburetor actuate throttle lever slowly and note pump discharge by looking into the air horn. The pump discharge must appear as a fan shaped spray. Only a very slight bend is necessary to properly target the pump jets. PUMP DISCHARGE MUST NOT SPRAY OUT OF AIR HORN



FLOAT ADJUSTMENT



FLOAT TENSION ADJUSTMENT



PUMP ADJUSTMENT



1949 MODELS

# OLDSMOBILE — 1949-50 Automatic Choke Carburetors

7001570 (1949) — 7002570 (1950)

## CARBURETOR ADJUSTMENTS, Cont'd.

For 1950 Models—With small quantity of fuel in carburetor, carefully bend pump jets to target against their respective pump splashers as shown to give a fan-shaped spray.

#### CHOKE ROD ADJUSTMENT

With thermostat cover set at index turn fast idle screw until it contacts the first or intermediate stop of fast idle cam. Be sure choke trip lever is in contact with choke counterweight. Choke valve will now be slightly open. With fast idle screw and fast idle cam held in this position, carefully bend choke rod to obtain a clearance of .147" between bottom edge of choke valve and small inside d