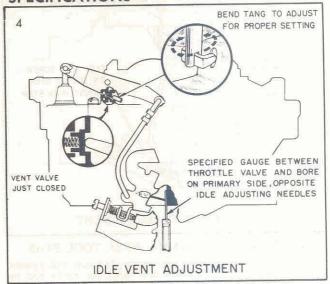

2-15-57



#### SETTING 15/8", USE GAUGE BT-89

With air air horn gasket in place, position gauge over floats and against curvature in air horn bore. Bend float arms at rear of assembly so floats just touch gauge, then bend float arms horizontally to center each pontoon between gauge legs. Repeat on opposite floats.



#### SETTING 2-1/4", USE GAUGE BT-93 OR SCALE

Bend the float tang as required to obtain a distance of  $2\frac{1}{4}$ " from the gasket surface to the bottom of the float, with the float hanging free.



#### SETTING 1-1/16", USE TOOL BT-18

With the fast idle and idle stop screws backed off and the throttle valves completely closed, bend the pump rod as shown to obtain a measurement of 1-1/16" from the top of the air horn casting to the bottom of the pump plunger shaft.



With the primary throttle valves closed against a .063 wire gauge (BT-79), bend the idle vent tang with Bending Tool BT-69 so that the tang just touches the face of the valve.



#### 7005900, 7007000—SETTING INDEX 7006000, 7007221, 7007222—SETTING—1 NOTCH LEAN

Loosen the three retaining screws and rotate the stat cover counterclockwise against the coil tension until the index mark is in the proper position with the index point on the housing.



## SETTING .024, USE GAUGE BT-90 1500 R.P.M.

Turn the fast idle screw against the highest step of the fast idle cam, to obtain a clearance of .024 between the throttle valve and bore, opposite the idle adjusting needles.



#### SETTING .052, USE GAUGE BT-68, TOOL BT-18

With the fast idle screw resting on the 2nd step and against the high ste