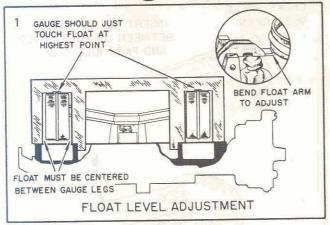

|                    | -                  | 7008480            | Screw—Return Check Mounting (1)           |



# Rochester Carburetors MODEL 4GC

1954-56 OLDSMOBILE SUPER 88 and 98 ADJUSTMENTS AND SPECIFICATIONS

PAGE 3 of 5 DATE 2-15-57



#### SETTING 15/8", USE GAUGE BT-89

With air air horn gasket in place, position gauge over floats and against curvature in air horn bore. Bend float arms at rear of assembly so floats just touch gauge, then bend float arms horizontally to center each pontoon between gauge legs. Repeat on opposite floats.



#### SETTING 2-1/4", USE GAUGE BT-93 OR SCALE

Bend the float tang as required to obtain a distance of  $2\frac{1}{4}$ " from the gasket surface to the bottom of the float, with the float hanging free.



#### SETTING 1-1/16", USE TOOL BT-18

With the fast idle and idle stop screws backed off and the throttle valves completely closed, bend the pump rod as shown to obtain a measurement of 1-1/16" from the top of the air horn casting to the bottom of the pump plunger shaft.



With the