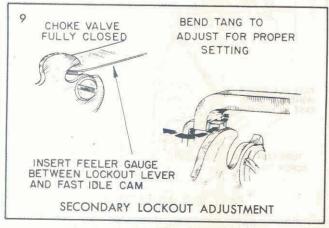

until the index mark is in the proper position with the index point on the housing.



## SETTING .024, USE GAUGE BT-90 1500 R.P.M.

Turn the fast idle screw against the highest step of the fast idle cam, to obtain a clearance of .024 between the throttle valve and bore, opposite the idle adjusting needles.



#### SETTING .052, USE GAUGE BT-68, TOOL BT-18

With the fast idle screw resting on the 2nd step and against the high step of the fast idle cam, bend the choke rod as shown to obtain a clearance of .052" between the choke valve edge and the dividing air horn wall.



#### SETTING .115, USE TOOL BT-69, GAUGE BT-90

Bend the unloader tang on the fast idle cam to obtain a clearance of .115 between the choke valve edge and the dividing air horn wall with the throttle valves wide open.



#### SETTING .015, USE TOOL BT-91-A

With the choke valve fully closed, bend the lockout lever as shown to obtain .015 clearance between the cam and the widest surface of the lockout lever at the point shown.



#### SETTING .030. USE TOOL BT-69

With the *choke valve wide open*, bend the lockout lever as shown to obtain .030 clearance between the cam and the narrowest surface of the lockout lever at the point shown.



Place the fast idle screw on the high step of the fast idle cam. With the engine in neutral adjust the fast idle speed to 1500 RPM. Shut engine off and with the fast idle screw on the high step of the fast idle cam adjust the plunger screw on the throttle return check to obtain a .028" clearance between the screw head and the throttle lever.

CAUTION: Always hold the plun