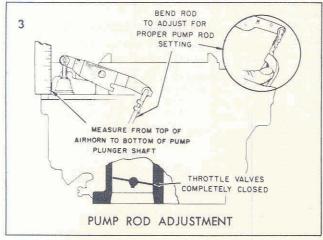

>7006308 | Throttle Return Check Assembly Contact Screw                |



# Rochester Carburetors MODEL 4GC 1952, 1953 OLDSMOBILE ADJUSTMENTS AND SPECIFICATIONS

BULLETIN 9C-502 PAGE 3 OF 4 DATE: MAY, 1960



#### 1952 SETTING 1-3/8" GAUGE BT-66 1953 SETTING 1-9/16" GAUGE BT-87

With air horn gasket in place, position gauge over floats and against curvature in air horn bore. Bend float arms at rear of assembly so floats just touch gauge, then bend float arms horizontally to center each pontoon between gauge legs. Repeat on opposite floats.



#### 1952 SETTING 1-15/16" USE SCALE 1953 SETTING 2-1/4" USE SCALE

Bend the float tang as required to obtain correct distance from the gasket surface to the bottom of the float, with the float hanging free. *Note:* 1952 floats use balance spring.



#### SETTING 1-1/16" TOOL BT-18

With the fast idle and idle stop screws backed off and the throttle valves completely closed, bend the pump rod as shown to obtain the proper measurement from the top of the air horn casting to the bottom of the pump plunger shaft.



#### SETTING .040" GAUGE BT-67

With the primary throttle valves closed against a wire gauge, bend the idle vent tang with bending tool BT-69 so that the tang just touches the face of the valve when in the closed position.



#### SETTING INDEX

With the throttle valves fully closed, loosen the center lock screw (1) and rotate the index pointer (2) counterclockwise until the choke valve closes and the pointer is positioned as above. Tighten the lock screw securely.



#### SETTING .020" GAUGE BT-67

Turn the fast idle screw