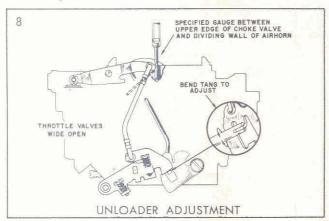

### **Rochester Carburetors**

# OLDSMOBILE - 1949-50

BULLETIN 9 C-500

Date 4-1-53
Supersedes Bulletin 9A-103
Dated 2-1-51, and
Group I Dated 1-1-49,
Group III Dated 12-1-49

AUTOMATIC CHOKE CARBURETORS

7001570 (1949) - 7002570 (1950) - Use 7002570 As Replacement For Both Models