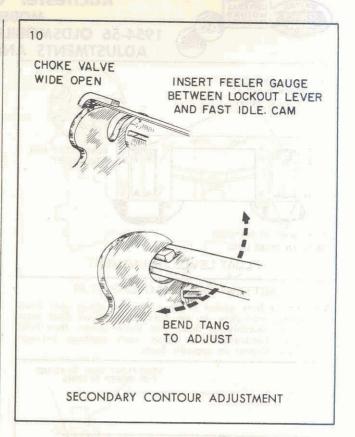

ain a clearance of .024 between the throttle valve and bore, opposite the idle adjusting needles.



#### SETTING .052, USE GAUGE BT-68, TOOL BT-18

With the fast idle screw resting on the 2nd step and against the high step of the fast idle cam, bend the choke rod as shown to obtain a clearance of .052" between the choke valve edge and the dividing air horn wall.



#### SETTING .115, USE TOOL BT-69, GAUGE BT-90

Bend the unloader tang on the fast idle cam to obtain a clearance of .115 between the choke valve edge and the dividing air horn wall with the throttle valves wide open.



#### SETTING .015, USE TOOL BT-91-A

With the choke valve fully closed, bend the lockout lever as shown to obtain .015 clearance between the cam and the widest surface of the lockout lever at the point shown.



#### SETTING .030. USE TOOL BT-69

With the *choke valve wide open*, bend the lockout lever as shown to obtain .030 clearance between the cam and the narrowest surface of the lockout lever at the point shown.



Place the fast idle screw on the high step of the fast idle cam. With the engine in neutral adjust the fast idle speed to 1500 RPM. Shut engine off and with the fast idle screw on the high step of the fast idle cam adjust the plunger screw on the throttle return check to obtain a .028" clearance between the screw head and the throttle lever.

CAUTION: Always hold the plunger with a wrench while adjusting the screw to avoid damage to the diaphragm.



## **Rochester Carburetors** MODEL 4GC

- 56 OLDSMOBILE "SUPER 88" - "98"

BULLETIN 9C-504

PAGE 5 OF 5

DATE: 2-15-57

## ADJUSTME