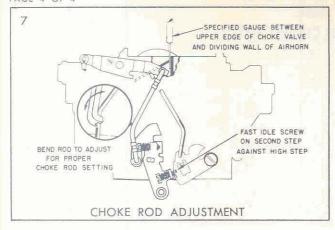

### **Rochester Carburetors**

# OLDSMOBILE - 1949-50

BULLETIN 9 C-500

Date 4-1-53
Supersedes Bulletin 9A-103
Dated 2-1-51, and
Group I Dated 1-1-49,
Group III Dated 12-1-49

AUTOMATIC CHOKE CARBURETORS

7001570 (1949) - 7002570 (1950) - Use 7002570 As Replacement For Both Models