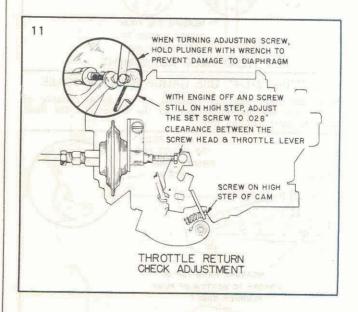

e high step of the fast idle cam, bend the choke rod as shown to obtain a clearance of .052" between the choke valve edge and the dividing air horn wall.



#### SETTING .115, USE TOOL BT-69, GAUGE BT-90

Bend the unloader tang on the fast idle cam to obtain a clearance of .115 between the choke valve edge and the dividing air horn wall with the throttle valves wide open.



#### SETTING .015, USE TOOL BT-91-A

With the choke valve fully closed, bend the lockout lever as shown to obtain .015 clearance between the cam and the widest surface of the lockout lever at the point shown.



#### SETTING .030. USE TOOL BT-69

With the *choke valve wide open*, bend the lockout lever as shown to obtain .030 clearance between the cam and the narrowest surface of the lockout lever at the point shown.



Place the fast idle screw on the high step of the fast idle cam. With the engine in neutral adjust the fast idle speed to 1500 RPM. Shut engine off and with the fast idle screw on the high step of the fast idle cam adjust the plunger screw on the throttle return check to obtain a .028" clearance between the screw head and the throttle lever.

CAUTION: Always hold the plunger with a wrench while adjusting the screw to avoid damage to the diaphragm.



## **Rochester Carburetors** MODEL 4GC

- 56 OLDSMOBILE "SUPER 88" - "98"

BULLETIN 9C-504

PAGE 5 OF 5

DATE: 2-15-57

## ADJUSTMENTS AND SPECIFICATIONS

|                       | 700500  | O II T  |         |              | 70070  | 21 H.T. |                |
|-----------------------|---------|---------|---------|--------------|--------|--