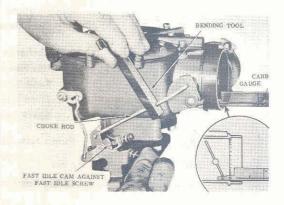

idle cam. Now adjust fast idle screw to obtain a clearance of .023 between throttle valves and bore of throttle body on side opposite idle screws.

Note: If making this adjustment on engine having engine and transmission hot. Hold the throttle partially open and rotate fast idle cam so that the fast idle screw rests 100% on lowest point of the low step of cam.

With screw and cam in this position, adjust screw to give an engine speed of 500 RPM.

This adjustment assures proper idle for starting the engine and should always be checked in the event stalling is experienced during the warm-up period.

Carburetor Gauge BT-17 (For 1949 Models) and BT-35 (For 1950 Models) and Bending Tool BT-18 are available from Borroughs Tool Co., Kalamazoo, Michigan.



1950 MODELS
PUMP TARGETING ADJUSTMENT







## OLDSMOBILE — 1949-50 Automatic Choke Carburetors 7001570 (1949) - 7002570 (1950)

#### TUNE-UP SPECIFICATIO

Year and Model

Spark Plug Gap

Breaker Point Gap

Timing

Idling RPM

1949-50 Olds "8"

.030"

.015"

21/2° BTDC

375 (DR)

## CARBURETOR SPECIFICAT

Dimensions:

Primary Venturi-1.187" Secondary Venturi-.343"

Main Metering Jets-Stamped 54

Idle Discharge Holes:

Idle Needle Orifice-.052" Second Idle Hole-.040" x Flush Third Idle Hole-.036" x .050" Above Spark Drilling-.040" x .010" Nick

Pump Jet -. 026" (1570) .024" (2570)

Choke Restriction -. 076"

Idle Tube Restriction-.025"

Power Restriction-,033"



#### **Rochester Carburetors**

# OLDSMOBILE-1951

AUTOMATIC CHOKE CARBURETOR - 7002900

BULLETIN 9 C-501
Date 2-15-53
Supersedes Bulletin 9A-104
Dated 2-1-51 and
Grou