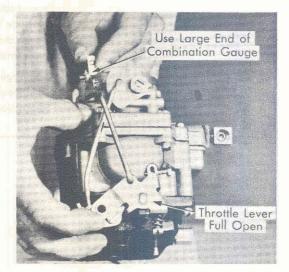

n high step of fast idle cam. Now adjust fast idle screw to obtain a clearance of .026" between throttle valves and bore of throttle body on side opposite idle screws. (Figure 6.)

Note: In making this adjustment on engine have engine and transmission hot. Hold the throttle partially open and rotate fast idle cam so that the fast idle screw rests on the lowest point of the low step of cam. With screw and cam in this position, adjust screw to give an engine speed of 500 R.P.M.

This adjustment assures proper idle for starting the engine and should always be checked in the event stalling is experienced during the warm-up period.

Bending Tool BT-18, Combination Carburetor Gauge BT-49, Float Gauge BT-51, and Suction Tube Tool BT-45 are available from Borroughs Tool Co., Kalamazoo, Michigan.



FIGURE 5



FIGURE 6

## OLDSMOBILE — 1951 Automatic Choke Carburetor 7002900

## TUNE-UP SPECIFICATIONS

Year and Spark Plug Breaker Point Ignition Idling RPM

1951 Olds "8" .030" .015" 2½ BTDC 375 (DR)

## CARBURETOR SPECIFICATIONS

#### Dimensions:

Primary Venturi—1.062" Secondary Venturi—.562"

#### Identification:

Main Metering Jet—Stamped 51

Air Horn Gasket—Stamped 3082

#### Idle Discharge Holes:

Idle Needle Orifice—.0625"
Second Idle Hole—.031" x .002" Nick
Third Idle Hole—.025" x .053" Above
Fourth Idle Hole—.025" x .086" Above
Spark Drilling—.040" x .015" Nick

Pump Discharge Hole—.031"

Choke Restriction—.076"

Power Restriction—.054"

me chilse very is to be been bird attention at the period and the first period on their the fittle owner, and

week on general in metallies