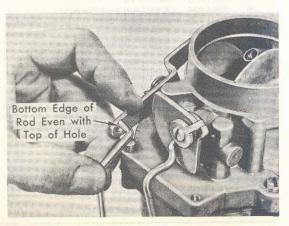

to lessen the drop and away from the balance spring to increase the drop. The tension is correct when the distance from the bottom of the air horn gasket to the bottom of the floats, with the air horn assembly held in an upright position, is equivalent to the scaled dimension as shown (13/4").

#### PUMP ROD ADJUSTMENT

Back off the idle stop screw and the fast idle screw so that the throttle valves are fully closed. (Figure 3.) Remove pump rod from rocker arm and hold rocker arm down so that the pump plunger is in its extreme "up" position. With pump rod directly over the rocker arm hole carefully bend the pump rod until the bottom edge of the pump rod is flush with the top edge of the rocker arm hole. Reassemble pump rod to rocker arm. This insures correct pump delivery at all speeds.



FIGURE 3

## OLDSMOBILE — 1951 Automatic Choke Carburetor 7002900

## CARBURETOR ADJUSTMENTS, Cont'd.

#### CHOKE ROD ADJUSTMENT

With thermostat cover set at index turn fast idle screw until it contacts the intermediate or middle step on the fast idle cam. Be sure choke trip lever is in contact with choke counter-weight. Choke valve will now be slightly open. With fast idle screw and fast idle cam held in this position, carefully bend the choke rod to obtain a clearance of .177" between bottom edge of choke valve and flat on inside diameter of air horn. (Figure 4.)

Note: Choke Rod must not rub side of housing at any choke valve position.



FIGURE 4

#### UNLOADER ADJUSTMENT

With thermostat cover set at index and choke trip lever in contact with choke counter weight, move throttle to