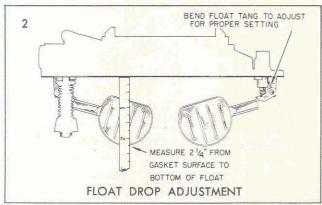

| TIKOT              | I METORIA C            |                    |                                                             |
| 39 |                    |                    |                    |                        | 7006214<br>7006308 | Throttle Return Check Assembly Contact Screw                |



# Rochester Carburetors MODEL 4GC 1952, 1953 OLDSMOBILE ADJUSTMENTS AND SPECIFICATIONS

BULLETIN 9C-502 PAGE 3 OF 4 DATE: MAY, 1960



#### 1952 SETTING 1-3/8" GAUGE BT-66 1953 SETTING 1-9/16" GAUGE BT-87

With air horn gasket in place, position gauge over floats and against curvature in air horn bore. Bend float arms at rear of assembly so floats just touch gauge, then bend float arms horizontally to center each pontoon between gauge legs. Repeat on opposite floats.



#### 1952 SETTING 1-15/16" USE SCALE 1953 SETTING 2-1/4" USE SCALE

Bend the float tang as required to obtain correct distance from the gasket surface to the bottom of the float, with the float hanging free. *Note:* 1952 floats use balance spring.



#### SETTING 1-1/16" TOOL BT-18

With the fast idle and idle stop screws backed off and the throttle valves completely closed, bend the pump rod as shown to obtain the proper measurement from the top of the air horn casting to the bottom of the pump plunger shaft.



#### SETTING .040" GAUGE BT-67

With the primary throttle valves closed against a wire gauge, bend the idle vent tang with bending tool BT-69 so that the tang just touches the face of the valve when in the closed position.



#### SETTING INDEX

With the throttle valves fully cl