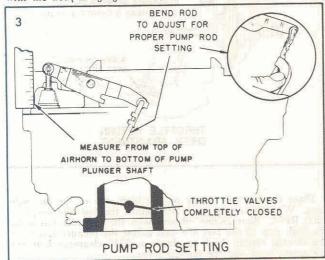

|                    | -                  | 7008480            | Screw—Return Check Mounting (1)           |



# Rochester Carburetors MODEL 4GC

1954-56 OLDSMOBILE SUPER 88 and 98 ADJUSTMENTS AND SPECIFICATIONS

PAGE 3 of 5 DATE 2-15-57



#### SETTING 15/8", USE GAUGE BT-89

With air air horn gasket in place, position gauge over floats and against curvature in air horn bore. Bend float arms at rear of assembly so floats just touch gauge, then bend float arms horizontally to center each pontoon between gauge legs. Repeat on opposite floats.



#### SETTING 2-1/4", USE GAUGE BT-93 OR SCALE

Bend the float tang as required to obtain a distance of  $2\frac{1}{4}$ " from the gasket surface to the bottom of the float, with the float hanging free.



#### SETTING 1-1/16", USE TOOL BT-18

With the fast idle and idle stop screws backed off and the throttle valves completely closed, bend the pump rod as shown to obtain a measurement of 1-1/16" from the top of the air horn casting to the bottom of the pump plunger shaft.



With the primary throttle valves closed against a .063 wire gauge (BT-79), bend the idle vent tang with Bending Tool BT-69 so that the tang just touches the face of the valve.



#### 7005900, 7007000—SETTING INDEX 7006000, 7007221, 7007222—SETTING—1 NOTCH LEAN

Loosen the three retaining screws and rotate the stat cover counterclockwise against the coil tension until the index mark is in the proper position with the index point on the housing.



## SETTING .024, USE GAUGE BT-90 1500 R.P.M.

Turn the fast idle screw