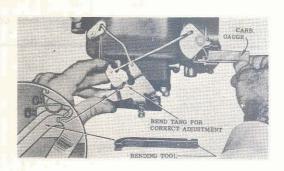

dle cam. Now adjust fast idle screw to obtain a clearance of .023 between throttle valves and bore of throttle body on side opposite idle screws.

Note: If making this adjustment on engine having engine and transmission hot. Hold the throttle partially open and rotate fast idle cam so that the fast idle screw rests 100% on lowest point of the low step of cam.

With screw and cam in this position, adjust screw to give an engine speed of 500 RPM.

This adjustment assures proper idle for starting the engine and should always be checked in the event stalling is experienced during the warm-up period.

Carburetor Gauge BT-17 (For 1949 Models) and BT-35 (For 1950 Models) and Bending Tool BT-18 are available from Borroughs Tool Co., Kalamazoo, Michigan.



1950 MODELS
PUMP TARGETING ADJUSTMENT







## OLDSMOBILE — 1949-50 Automatic Choke Carburetors 7001570 (1949) - 7002570 (1950)

#### TUNE-UP SPECIFICATIO

Year and Model

Spark Plug Gap

Breaker Point Gap

Timing

Idling RPM

1949-50 Olds "8"

.030"

.015"

21/2° BTDC

375 (DR)

## CARBURETOR SPECIFICAT

Dimensions:

Primary Venturi-1.187" Secondary Venturi-.343"

Main Metering Jets-Stamped 54

Idle Discharge Holes:

Idle Needle Orifice-.052" Second Idle Hole-.040" x Flush Third Idle Hole-.036" x .050" Above Spark Drilling-.040" x .010" Nick

Pump Jet -. 026" (1570) .024" (2570)

Choke Restriction -. 076"

Idle Tube Restriction-.025"

Power Restriction-,033"



#### **Rochester Carburetors**

# OLDSMOBILE-1951

AUTOMATIC CHOKE CARBURETOR - 7002900

BULLETIN 9 C-501
Date 2-15-53
Supersedes Bulletin 9A-104
Dated 2-1-51 and
Group