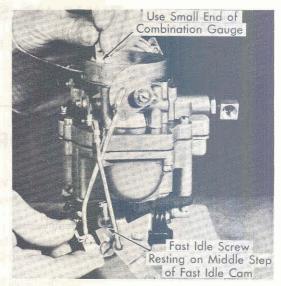

he pump rod is flush with the top edge of the rocker arm hole. Reassemble pump rod to rocker arm. This insures correct pump delivery at all speeds.



FIGURE 3

## OLDSMOBILE — 1951 Automatic Choke Carburetor 7002900

## CARBURETOR ADJUSTMENTS, Cont'd.

#### CHOKE ROD ADJUSTMENT

With thermostat cover set at index turn fast idle screw until it contacts the intermediate or middle step on the fast idle cam. Be sure choke trip lever is in contact with choke counter-weight. Choke valve will now be slightly open. With fast idle screw and fast idle cam held in this position, carefully bend the choke rod to obtain a clearance of .177" between bottom edge of choke valve and flat on inside diameter of air horn. (Figure 4.)

Note: Choke Rod must not rub side of housing at any choke valve position.



FIGURE 4

#### UNLOADER ADJUSTMENT

With thermostat cover set at index and choke trip lever in contact with choke counter weight, move throttle to full open position. Hold throttle lever in this position and carefully bend tang of throttle lever to obtain a clearance of .209" between bottom edge of choke valve and flat on inside diameter of air horn. (Figure 5.)



With thermostat cover set at index move fast idle cam so that choke valve is fully closed. Hold throttle lever in closed position so that fast idle screw rests on high step of fast idle cam. Now adjust fast idle screw to obtain a clearance of .026" between throttle valves and bore of throttle body on side opposite idle screws. (Figure 6.)

Note: In making this adjustment on engine have engine and transmission hot. Hold the thr