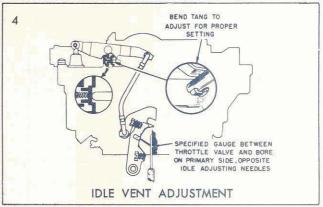

GAUGE BT-87

With air horn gasket in place, position gauge over floats and against curvature in air horn bore. Bend float arms at rear of assembly so floats just touch gauge, then bend float arms horizontally to center each pontoon between gauge legs. Repeat on opposite floats.



#### 1952 SETTING 1-15/16" USE SCALE 1953 SETTING 2-1/4" USE SCALE

Bend the float tang as required to obtain correct distance from the gasket surface to the bottom of the float, with the float hanging free. *Note:* 1952 floats use balance spring.



#### SETTING 1-1/16" TOOL BT-18

With the fast idle and idle stop screws backed off and the throttle valves completely closed, bend the pump rod as shown to obtain the proper measurement from the top of the air horn casting to the bottom of the pump plunger shaft.



#### SETTING .040" GAUGE BT-67

With the primary throttle valves closed against a wire gauge, bend the idle vent tang with bending tool BT-69 so that the tang just touches the face of the valve when in the closed position.



#### SETTING INDEX

With the throttle valves fully closed, loosen the center lock screw (1) and rotate the index pointer (2) counterclockwise until the choke valve closes and the pointer is positioned as above. Tighten the lock screw securely.



#### SETTING .020" GAUGE BT-67

Turn the fast idle screw against the high step of the fast idle cam until the specified gauge just fits between the throttle valve and bore, opposite the idle adjusting needles. This is a bench setting only, to provide an initial fast idle when the car is first started; when the engine reache