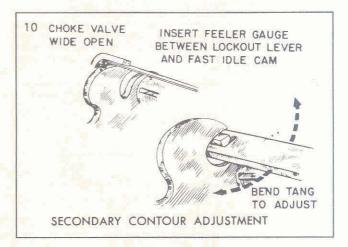

### **Rochester Carburetors**

# OLDSMOBILE - 1949-50

BULLETIN 9 C-500

Date 4-1-53
Supersedes Bulletin 9A-103
Dated 2-1-51, and
Group I Dated 1-1-49,
Group III Dated 12-1-49

AUTOMATIC CHOKE CARBURETORS

7001570 (1949) - 7002570 (1950) - Use 7002570 As Replacement For Both Models