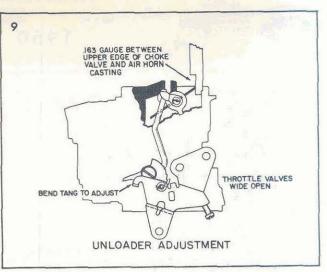

#### UNLOADER ADJUSTMENT

With the throttle lever in the full wide open position, as shown in Figure 4, there should be a clearance between the lower edge of the choke valve and the bore of the carburetor air horn so that the large end of the gauge (.221") will just slide freely. Bend the tank on the throttle lever to obtain the necessary clearance.