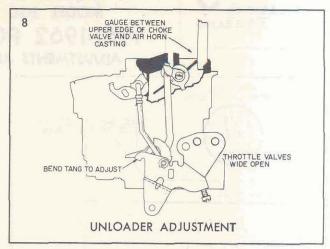

SETTING .163", USE GAUGE BT-128

With the throttle valves held wide open, the choke valve should be open just enough to admit the large end of Gauge between the upper edge of the choke valve and inner air horn wall. Bend the tang on the throttle lever with Bending BT-69, as shown, to adjust.