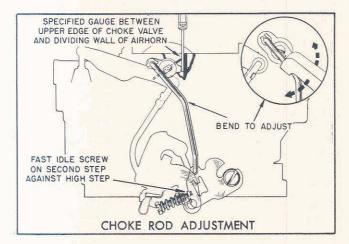

#### CHOKE ROD ADJUSTMENT

1. With the choke cover set on index turn the idle screw in until it contacts the second step of the fast idle cam against the shoulder of the highest step as shown in Figure 3.

2. Holding the screw tightly against the cam, bend the choke rod at the dog leg until the small end of the gauge (.059'') just slides easily between the lower edge of the choke value and the bore of the carburetor air horn. (Figure 3)