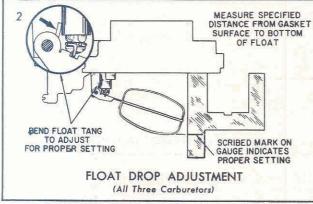

## FLOAT DROP ADJUSTMENT

1. To insure ample entry of fuel under high speed operation, hold the air horn right side up and place the float gauge in position as shown in Figure 2.

2. Bend the tang at the rear of the float until the gauge just slides between the air horn gasket and the floats. (Figure 2)