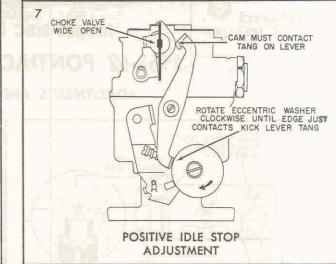

| Screw — Bracket                                                  |

A HAS MILL THE SHI



### BULLETIN 9C-621 PAGE 4 OF 4



#### SETTING - 1/16" (BC ONLY)

Adjust normal engine idle speed; then with engine off place the idle screw on the second step of the fast idle cam. Adjust the plunger screw on the throttle return check to obtain the specified clearance between the screw head and the throttle lever.

CAUTION: Always hold the plunger with a wrench while adjusting the screw to avoid to the diaphragm.



With choke valve wide open, hold upper end of throttle kick lever against fast idle cam. Loosen screw on eccentric washer and rotate washer clockwise until it just contacts tang on lower end of kick lever. Tighten washer retaining screw.

|                              |                    |                    | E SPECIFICATION   |                                           | and the second former of