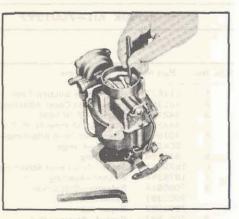

#### UNLOADER ADJUSTMENT

With the throttle lever in the full wide open position, as shown in Figure 4, there should be a clearance between the lower edge of the choke valve and the bore of the carburetor air horn so that the large end of the gauge (.221") will just slide freely. Bend the tank on the throttle lever to obtain the necessary clearance.