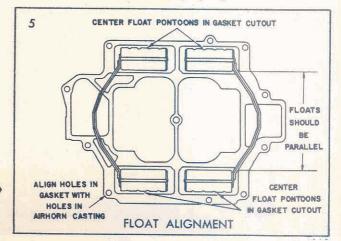

## Rochester Carburetors 1957 PONTIAC TRIPLE TWO BARREL CARBURETOR INSTALLATION ADJUSTMENTS AND SPECIFICATIONS

With the air horn inverted and the gasket in place, position the float level gauge over the float so it rests against the pump side of the power piston shaft, with the outer leg in line with the center of the float.