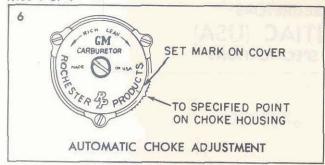

#### SETTING - INDEX

Loosen the three retaining screws and rotate the coil cover counter-clockwise against the coil tension until the index mark on the cover is in line with the specified mark on the choke housing.