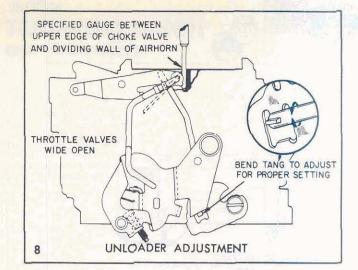

SETTING .163", USE GAUGE BT-128

With the throttle valves held wide open, the choke valve should be open just enough to admit the large end of Gauge between the upper edge of the choke valve and inner air horn wall. Bend the tang on the throttle lever with Bending BT-69, as shown, to adjust.