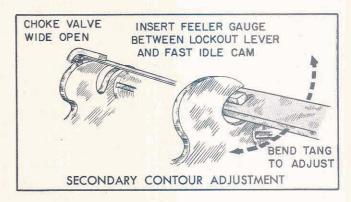

SETTING .030", USE FEELER GAUGE

This adjustment is necessary to locate the lockout lever on the rear carburetor in the proper position so that only the center carburetor will operate during choke operation. This adjustment must be made with the carburetor installed on the engine and the lockout linkage installed as shown.

To adjust hold the choke valve (center carburetor) in the wide open position. With the throttle valves held slightly open there should be a clearance of .030" on the rear carburetor between the lockout lever and the throttle lever tang on the rear carburetor. Measure clearance with a .030" feeler gauge as shown and bend the lockout rod with Bending Tool BT-18 to adjust.