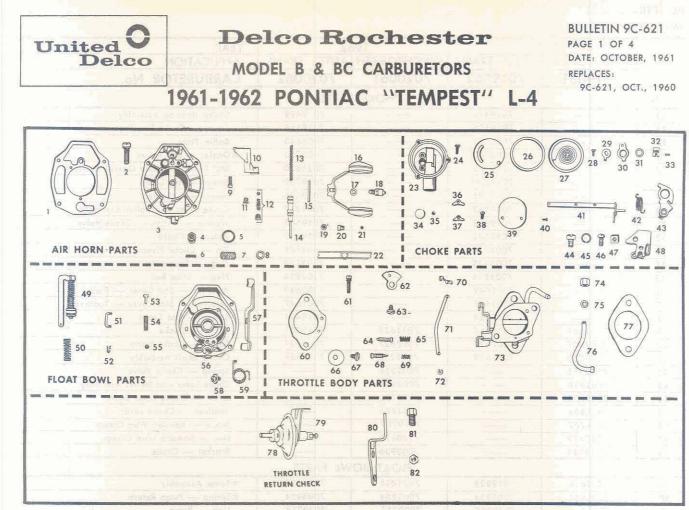

PARTS SHOWN ARE FOR IDENTIFICATION ONLY. CONSULT PARTS LIST FOR CORRECT PART NAME AND NUMBER.

PARTS LIST

REPAIR KIT-7001392

GASKET KIT-7001391

|           |          |                                | innell El      |            | The second | D. I. N. I.                         |
|-----------|----------|--------------------------------|----------------|------------|------------|-------------------------------------|
| Ilus. No. | Part No. | Part Name                      | Date L profil: | Illus. No. | Part No.   | Part Name                           |
| 1         | 114627   | Nut—Choke Suction Tube         | 0.0076079186   | 28         | 7002850    | Choke Shaft Assy.                   |
| 2         | 131958   | Screw-Stat Cover Attaching     |                | 29         | 7002853    | Piston—Choke                        |
| 3         | 342139   | Strainer-Fuel Inlet            |                | 30         | 7002854    | Pin—Choke Piston                    |
|           | 444571   | Plug-1/8", Dryseal N. P. T. F. |                | 31         | 7002859    | Choke Baffle Plate                  |
| 4         | 451910   | Screw-Air Horn Attaching-S     | Small 👘 👘      | 32         | 7002860    | Choke Lever and Collar Assy.        |
|           | 504279   | Gasket—Flange                  |                | 33         | 7002862    | Nut-Strainer                        |
| 5         | 836159   | Pin Spring                     |                | 34         | 7002863    | Lever-Choke Trip                    |
| 6         | 1875051  | Screw-Trip Lever Attaching     |                | 35         | 7002865    | Float Bowl Assy.                    |
| 7         | 1875354  | Washer-Spacing ·               |                | 36         | 7002866    | Strainer-Pump Inlet                 |
| 8         | 7000614  | Retainer-Stat Cover            |                | 37         | 7002867    | Pump Plunger Assy.                  |
|           | 7001391  | Gasket Kit                     |                | 38         | 7002873    | Screw—Throttle Stop and Cam         |
|           | 7001392  | Repair Kit                     |                | 39         | 7002875    | Needle—Idle Adjusting               |
| 9         | 7001597  | Gasket-Strainer Nut            |                | 40         | 7002876    | Cam—Fast Idle                       |
|           | 7001637  | Plug-Ball-1/12" Dia.           |                | 41         | 7002877    | Screw—Throttle Body Attaching       |
|           | 7002055  | Plug—Idle Passage              |                | 42         | 7002878    | Link—Pump                           |
| 10        | 7002068  | Piston-Power                   |                | 43         | 7002879    | Screw—Air Horn Attaching—Large      |
| 11        | 7002074  | Gasket—Float Valve Seat        |                | 44         | 7002880    | Rod-Choke (Early Production)        |
| 12        | 7002081  | Pin—Float Hinge                |                | 44         | 7005048    | Rod—Choke (Late Production)         |
| 13        | 7002086  | Valve-Choke                    |                | 45         | 7002881    | Choke Suction Tube Assy.            |
| 14        | 7002101  | Spring—Pump Return             |                | 46         | 7002883    | Packing—Choke Suction Tube          |
| 15        | 7002117  | Ball—Pump Discharge            |                | 47         | 7002885    | Float Valve, Seat, and Gasket Assy. |
| 16        | 7002118  | Spring—Pump Discharge Ba       | 11             | 48         | 7002896    | Spring-Power Piston                 |
| 17        | 7002119  | Guide-Pump Discharge Spr       | ing            | 49         | 7002957    | Jet-Main Metering (Lean)            |
| 18        | 7002120  | Ball—Pump Inlet                |                | 49         | 7002958    | Jet-Main Metering (Std.)            |
| 19        | 7002156  | Gasket—Throttle Body           |                |            | 7003135    | Plug-Expansion, Choke               |
| 20        | 7002305  | Screw—Choke Valve Attachin     | ng             | 50         | 7003137    | Clip-Rod End                        |
| 21        | 7002672  | Float Assy.                    |                | 51         | 7003190    | Spring—Idle Adjusting Needle        |
| 22        | 7002760  | Gasket—Stat Cover              |                | 52         | 7003191    | Gasket—Air Horn                     |
|           | 7002814  | Plug-Ball-17" Dia.             |                | 53         | 7003192    | Throttle Body Assy.                 |
| 23        | 7002836  | Choke Housing Assy.            |                | 54         | 7003453    | Stat Cover and Coil Assy.           |
| 24        | 7002841  | Gasket-Choke Housing           |                | 55         | 7003454    | Air Horn Assy.                      |
| 25        | 7002842  | Screw—Choke Housing Atta       | ching          | 56         | 7003561    | Screw—Fast Idle Cam Attaching       |
| 26        | 7002843  | Main Well Support Assy.        |                | 57         | 7005032    | Clip-Retainer-Choke Rod (Late Pro   |
| 27        | 7002849  | Clip—Float Valve Pull          |                | 1          |            | duction)                            |