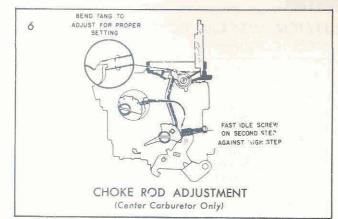

#### BULLETIN 9C-608 PAGE 4 OF 5

SETTING .061", USE GAUGE BT-128

Turn idle screw in to normal idle position. Then place the idle screw on the second step of the fast idle cam next to the high step. Make sure choke trip lever is in contact with the choke counterweight lever. Bend counterweight tang as shown so that Gauge just fits between the upper edge of the choke valve and air horn wall.