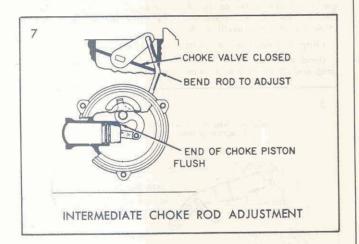

#### BULLETIN 9C-608 PAGE 4 OF 5

SETTING .061", USE GAUGE BT-128

Turn idle screw in to normal idle position. Then place the idle screw on the second step of the fast idle cam next to the high step. Make sure choke trip lever is in contact with the choke counterweight lever. Bend counterweight tang as shown so that Gauge just fits between the upper edge of the choke valve and air horn wall.