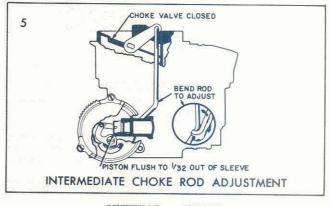

SETTING .030", USE FEELER GAUGE

This adjustment is necessary to locate the lockout lever on the rear carburetor in the proper position so that only the center carburetor will operate during choke operation. This adjustment must be made with the carburetor installed on the engine and the lockout linkage installed as shown.

#### SETTING .015", USE FEELER GAUGE

This adjustment is necessary to maintain the proper clearance between the contour portion of the lockout lever and the lockout tang on the throttle lever.

To adjust hold the throttle valves on the rear carburetor completely closed. With the choke valve on the center carburetor in the closed position and the choke lockout lever rod connected, bend the lockout tang on the throttle lever (rear carburetor) to obtain .015" clearance between the lockout lever and the lockout tang on the throttle lever as shown.