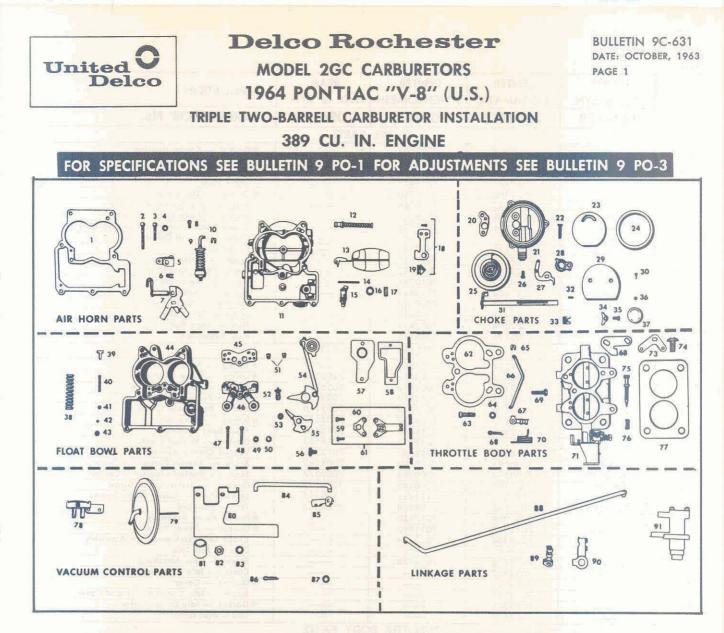

PARTS SHOWN ARE FOR IDENTIFICATION ONLY. CONSULT PARTS LIST FOR CORRECT PART NAME AND NUMBER.

PARTS LIST

REPAIR KIT-7001392

GASKET KIT-7001391

|           |          |                                | innell El      |            | The second | D. I. N. I.                         |
|-----------|----------|--------------------------------|----------------|------------|------------|-------------------------------------|
| Ilus. No. | Part No. | Part Name                      | Date L profil: | Illus. No. | Part No.   | Part Name                           |
| 1         | 114627   | Nut—Choke Suction Tube         | 0.0076079186   | 28         | 7002850    | Choke Shaft Assy.                   |
| 2         | 131958   | Screw-Stat Cover Attaching     |                | 29         | 7002853    | Piston—Choke                        |
| 3         | 342139   | Strainer-Fuel Inlet            |                | 30         | 7002854    | Pin—Choke Piston                    |
|           | 444571   | Plug-1/8", Dryseal N. P. T. F. |                | 31         | 7002859    | Choke Baffle Plate                  |
| 4         | 451910   | Screw-Air Horn Attaching-S     | Small 👘 👘      | 32         | 7002860    | Choke Lever and Collar Assy.        |
|           | 504279   | Gasket—Flange                  |                | 33         | 7002862    | Nut-Strainer                        |
| 5         | 836159   | Pin Spring                     |                | 34         | 7002863    | Lever-Choke Trip                    |
| 6         | 1875051  | Screw-Trip Lever Attaching     |                | 35         | 7002865    | Float Bowl Assy.                    |
| 7         | 1875354  | Washer-Spacing ·               |                | 36         | 7002866    | Strainer-Pump Inlet                 |
| 8         | 7000614  | Retainer-Stat Cover            |                | 37         | 7002867    | Pump Plunger Assy.                  |
|           | 7001391  | Gasket Kit                     |                | 38         | 7002873    | Screw—Throttle Stop and Cam         |
|           | 7001392  | Repair Kit                     |                | 39         | 7002875    | Needle—Idle Adjusting               |
| 9         | 7001597  | Gasket-Strainer Nut            |                | 40         | 7002876    | Cam—Fast Idle                       |
|           | 7001637  | Plug-Ball-1/12" Dia.           |                | 41         | 7002877    | Screw—Throttle Body Attaching       |
|           | 7002055  | Plug—Idle Passage              |                | 42         | 7002878    | Link—Pump                           |
| 10        | 7002068  | Piston-Power                   |                | 43         | 7002879    | Screw—Air Horn Attaching—Large      |
| 11        | 7002074  | Gasket—Float Valve Seat        |                | 44         | 7002880    | Rod-Choke (Early Production)        |
| 12        | 7002081  | Pin—Float Hinge                |                | 44         | 7005048    | Rod—Choke (Late Production)         |
| 13        | 7002086  | Valve-Choke                    |                | 45         | 7002881    | Choke Suction Tube Assy.            |
| 14        | 7002101  | Spring—Pump Return             |                | 46         | 7002883    | Packing—Choke Suction Tube          |
| 15        | 7002117  | Ball—Pump Discharge            |                | 47         | 7002885    | Float Valve, Seat, and Gasket Assy. |
| 16        | 7002118  | Spring—Pump Discharge Ba       | 11             | 48         | 7002896    | Spring-Power Piston                 |
| 17        | 7002119  | Guide-Pump Discharge Spr       | ing            | 49         | 7002957    | Jet-Main Metering (Lean)            |
| 18        | 7002120  | Ball—Pump Inlet                |                | 49         | 7002958    | Jet-Main Metering (Std.)            |
| 19        | 7002156  | Gasket—Throttle Body           |                |            | 7003135    | Plug-Expansion, Choke               |
| 20        | 7002305  | Screw—Choke Valve Attachin     | ng             | 50         | 7003137    | Clip-Rod End                        |
| 21        | 7002672  | Float Assy.                    |                | 51         | 7003190    | Spring—Idle Adjusting Needle        |
| 22        | 7002760  | Gasket—Stat Cover              |                | 52         | 7003191    | Gasket—Air Horn                     |
|           | 7002814  | Plug-Ball-17" Dia.             |                | 53         | 7003192    | Throttle Body Assy.                 |
| 23        | 7002836  | Choke Housing Assy.            |                | 54         | 7003453    | Stat Cover and Coil Assy.           |
| 24        | 7002841  | Gasket-Choke Housing           |                | 55         | 7003454    | Air Horn Assy.                      |
| 25        | 7002842  | Screw—Choke Housing Atta       | ching          | 56         | 7003561    | Screw—Fast Idle Cam Attaching       |
| 26        | 7002843  | Main Well Support Assy.        |                | 57         | 7005032    | Clip-Retainer-Choke Rod (Late Pro   |
| 27        | 7002849  | Clip—Float Valve Pull          |                | 1          |            | duction)                            |