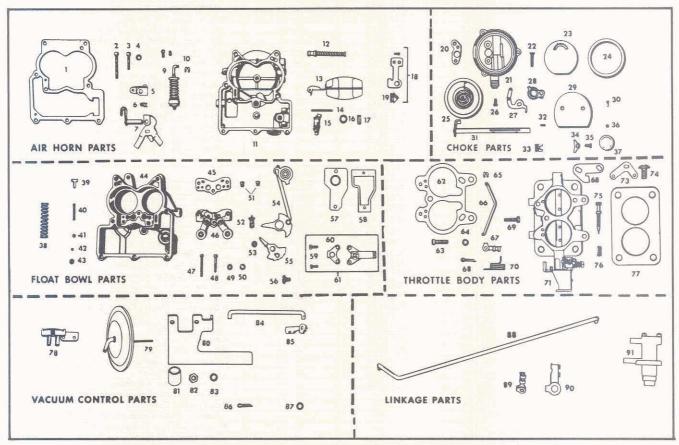

|                     |                     |                    | Washer                                                                                                          |
|        |                    | Illus. N            | 0.                  | LINKAC              | GE PARTS           | A CARL CONTRACTOR OF A CARL |
|        |                    | 88                  | 7015362             |                     | nt to Rear Carbure |                                                                                                                 |

NOTE: REPLACE WITH 7020364 CHOKE LEVER, LINK AND CAM ASSEMBLY



Delco Rochester MODEL 2GC CARBURETORS 1963 PONTIAC 'V-8'' TRIPLE TWO-BARRELL CARBURETOR INSTALLATION 421 CU. IN. ENGINE

BULLETIN 9C-630 PAGE 1 OF 5 DATE: OCTOBER, 1962



PARTS SHOWN ARE FOR IDENTIFICATION ONLY. CONSULT, PARTS LIST FOR CORRECT PART NAME AND NUMBER

|          |                                                                                                                                                                                                                                                                                                                                                                                                                                                                                                                                                                                                                                                                                                     |