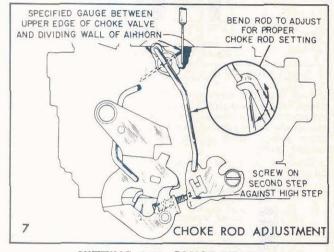

#### CHOKE ROD ADJUSTMENT

1. With the choke cover set on index turn the idle screw in until it contacts the second step of the fast idle cam against the shoulder of the highest step as shown in Figure 3.

2. Holding the screw tightly against the cam, bend the choke rod at the dog leg until the small end of the gauge (.059'') just slides easily between the lower edge of the choke value and the bore of the carburetor air horn. (Figure 3)