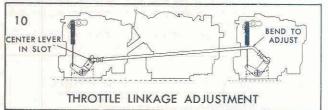

Disconnect one end of throttle actuating rod which connects the throttle levers on the front and rear carburetors together. With both the throttle valves closed on the front and rear carburetors the rod should center in the slot in the throttle lever. Bend the throttle rod with Bending Tool BT-18 to adjust. Connect throttle rod after adjustment.