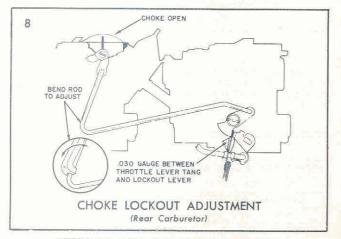

SETTING .030", USE FEELER GAUGE

This adjustment is necessary to locate the lockout lever on the rear carburetor in the proper position so that only the center carburetor will operate during choke operation. This adjustment must be made with the carburetor installed on the engine and the lockout linkage installed as shown.