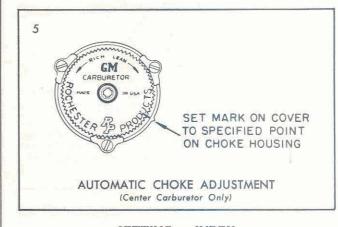

#### SETTING - INDEX

Loosen the three retaining screws and rotate the coil cover counter-clockwise against the coil tension until the index mark on the cover is in line with the specified mark on the choke housing.