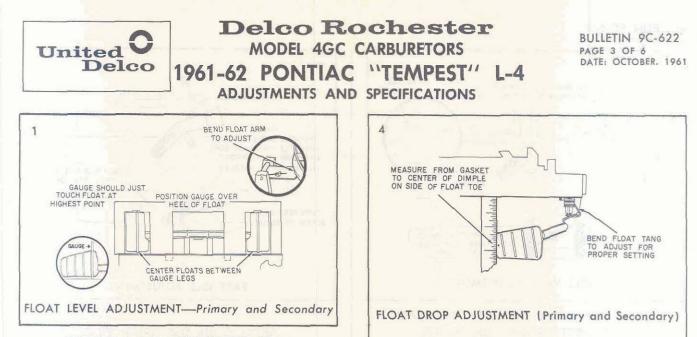

#### FLOAT LEVEL ADJUSTMENT

With air horn fully assembled, gasket in position and assembly up-ended on a flat surface (Figure 1):

1. Place float level gauge in position with gauge tang inserted in discharge nozzle.

2. Bend float arms vertically so that each float just touches top portion of gauge.

3. Bend float arms horizontally so that each float is centered in gauge.

4. Tilt assembly  $90^{\circ}$  each side and check that floats do not touch gauge.

## FLOAT DROP ADJUSTMENT

1. To insure ample entry of fuel under high speed operation, hold the air horn right side up and place the float gauge in position as shown in Figure 2.

2. Bend the tang at the rear of the float until the gauge just slides between the air horn gasket and the floats. (Figure 2)