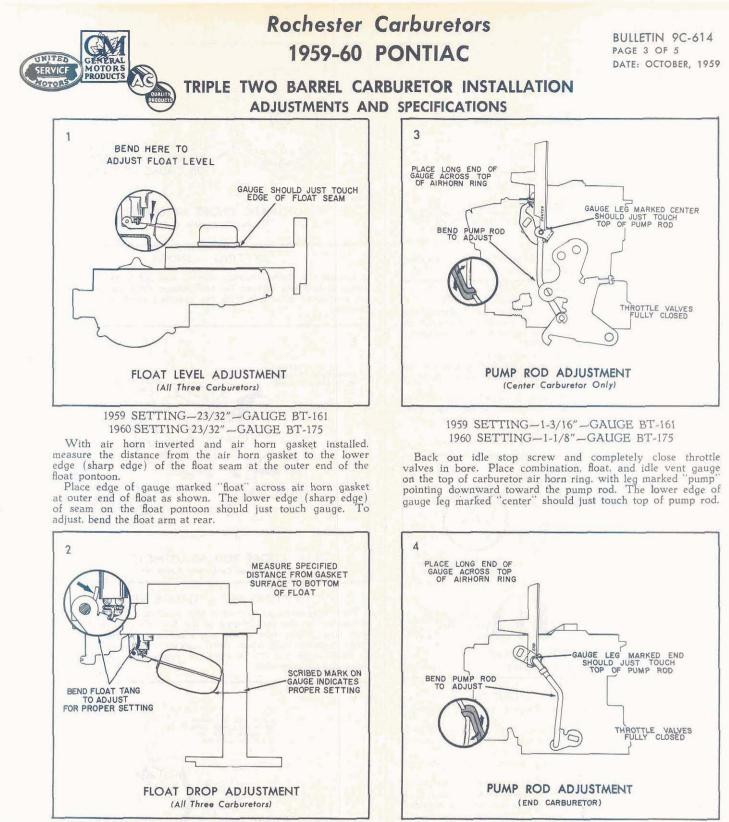

#### SETTING - 1/32"

With throttle valves completely closed there should be 1/32" clearance between the tang on the pump lever and actuating post on the vacuum switch. To adjust, loosen the two retaining screws holding switch to bracket and move switch assembly up or down to obtain the desired clearance.

CAUTION: Make sure actuating post on the vacuum switch is in the full up position before checking clearance. Tighten switch retaining screws after making adjustment.