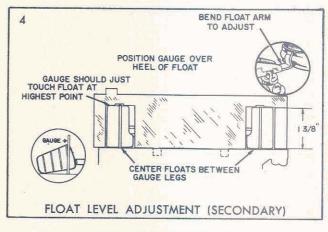

## Rochester Carburetors 1957 PONTIAC TRIPLE TWO BARREL CARBURETOR INSTALLATION ADJUSTMENTS AND SPECIFICATIONS

With the air horn inverted and the gasket in place, position the float level gauge over the float so it rests against the pump side of the power piston shaft, with the outer leg in line with the center of the float.

Bend the float arm as shown until the float just touches the bottom of the Gauge.