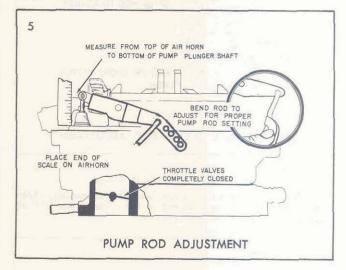

Back off the idle stop screw and hold the throttle valves completely closed. Check the distance from the top of the air horn casting to the top of the pump rod as shown. Bend the pump rod with Bending Tool BT-18 to obtain the desired pump rod setting.

BULLETIN 9C-608 PAGE 3 OF 5 DATE 7-1-57