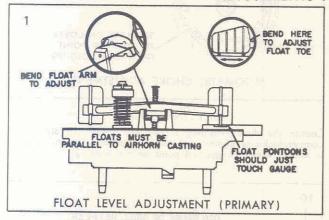

#### FLOAT LEVEL ADJUSTMENT

With air horn fully assembled, gasket in position and assembly up-ended on a flat surface (Figure 1):

1. Place float level gauge in position with gauge tang inserted in discharge nozzle.

2. Bend float arms vertically so that each float just touches top portion of gauge.

3. Bend float arms horizontally so that each float is centered in gauge.

4. Tilt assembly  $90^{\circ}$  each side and check that floats do not touch gauge.