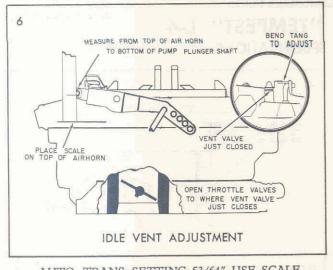

| FRONT AND REAR CARBURET       | ORS-7011351, 7011352 |  |  |  |  |
|-------------------------------|----------------------|--|--|--|--|
| DIMENSION 15/16" GAUGE BT-136 |                      |  |  |  |  |
| CENTER CARBURETORS            | 7011350, 7011500     |  |  |  |  |
| DIMENSION 57/64"              | GAUGE BT-130         |  |  |  |  |