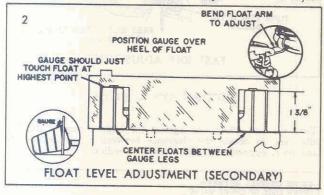

## Rochester Carburetors 1957 PONTIAC TRIPLE TWO BARREL CARBURETOR INSTALLATION ADJUSTMENTS AND SPECIFICATIONS

With the air horn inverted and the gasket in place, position the float level gauge over the float so it rests against the pump side of the power piston shaft, with the outer leg in line with the center of the float.

Bend the float arm as shown until the float just touches the bottom of the Gauge.