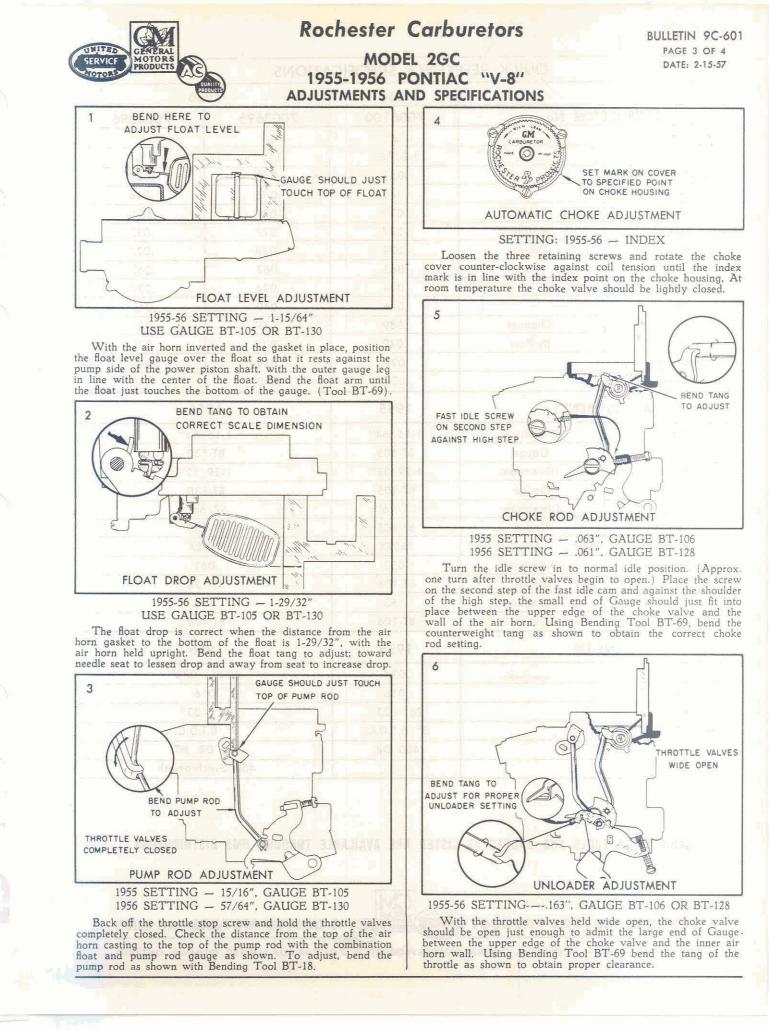

#### FLOAT LEVEL ADJUSTMENT

With air horn fully assembled, gasket in position and assembly up-ended on a flat surface (Figure 1):

1. Place float level gauge in position with gauge tang inserted in discharge nozzle.

## FLOAT DROP ADJUSTMENT

1. To insure ample entry of fuel under high speed operation, hold the air horn right side up and place the float gauge in position as shown in Figure 2.

2. Bend the tang at the rear of the float until the gauge just slides between the air horn gasket and the floats. (Figure 2)

#### CHOKE ROD ADJUSTMENT

1. With the choke cover set on index turn the idle screw in until it contacts the second step of the fast idle cam against the shoulder of the highest step as shown in Figure 3.

2. Holding the screw tightly against the cam, bend the choke rod at the dog leg until the small end of the gauge (.059'') just slides easily between the lower edge of the choke value and the bore of the carburetor air horn. (Figure 3)

#### UNLOADER ADJUSTMENT

With the throttle lever in the full wide open position, as shown in Figure 4, there should be a clearance between the lower edge of the choke valve and the bore of the carburetor air horn so that the large end of the gauge (.221") will just slide freely. Bend the tank on the throttle lever to obtain the necessary clearance.