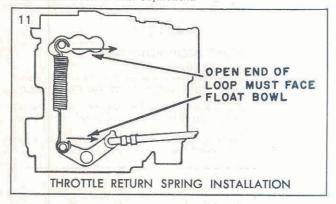

The throttle return spring on the front and rear carburetors should be installed as shown. The open end of spring loop should face towards the float bowl. A bind or breakage of the spring may occur, if not installed correctly.