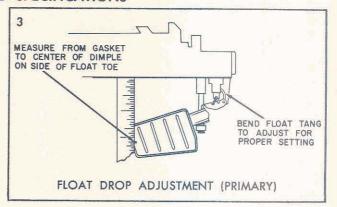

## FLOAT DROP ADJUSTMENT

1. To insure ample entry of fuel under high speed operation, hold the air horn right side up and place the float gauge in position as shown in Figure 2.

2. Bend the tang at the rear of the float until the gauge just slides between the air horn gasket and the floats. (Figure 2)