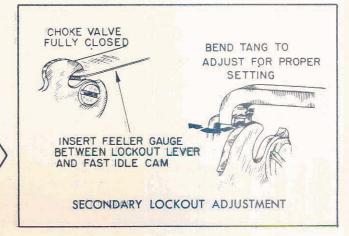

#### SETTING .015", USE FEELER GAUGE

This adjustment is necessary to maintain the proper clearance between the contour portion of the lockout lever and the lockout tang on the throttle lever.

To adjust hold the throttle valves on the rear carburetor completely closed. With the choke valve on the center carburetor in the closed position and the choke lockout lever rod connected, bend the lockout tang on the throttle lever (rear carburetor) to obtain .015" clearance between the lockout lever and the lockout tang on the throttle lever as shown.