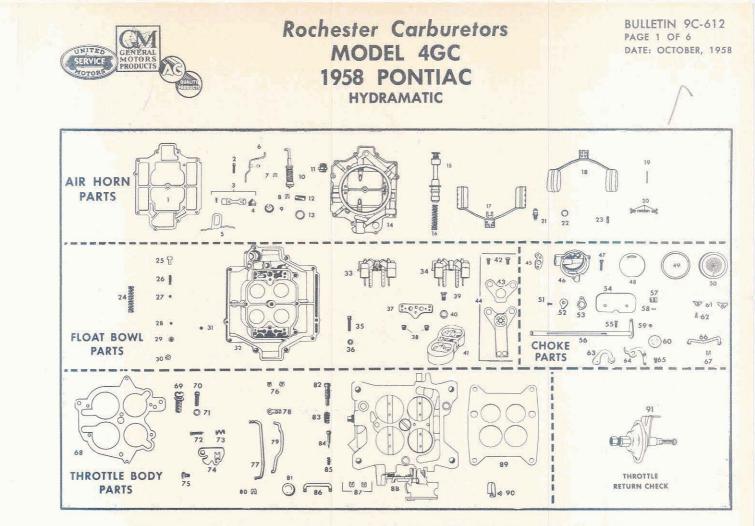

PARTS SHOWN ARE FOR IDENTIFICATION ONLY. CONSULT PARTS LIST FOR CORRECT PART NAME AND NUMBER.

PARTS LIST

REPAIR KIT-7001392

GASKET KIT-7001391

|           |          |                                | innell El      |            | The second | D. I. N. I.                         |
|-----------|----------|--------------------------------|----------------|------------|------------|-------------------------------------|
| Ilus. No. | Part No. | Part Name                      | Date L profil: | Illus. No. | Part No.   | Part Name                           |
| 1         | 114627   | Nut—Choke Suction Tube         | 0.0076079186   | 28         | 7002850    | Choke Shaft Assy.                   |
| 2         | 131958   | Screw-Stat Cover Attaching     |                | 29         | 7002853    | Piston—Choke                        |
| 3         | 342139   | Strainer-Fuel Inlet            |                | 30         | 7002854    | Pin—Choke Piston                    |
|           | 444571   | Plug-1/8", Dryseal N. P. T. F. |                | 31         | 7002859    | Choke Baffle Plate                  |
| 4         | 451910   | Screw-Air Horn Attaching-S     | Small 👘 👘      | 32         | 7002860    | Choke Lever and Collar Assy.        |
|           | 504279   | Gasket—Flange                  |                | 33         | 7002862    | Nut-Strainer                        |
| 5         | 836159   | Pin Spring                     |                | 34         | 7002863    | Lever-Choke Trip                    |
| 6         | 1875051  | Screw-Trip Lever Attaching     |                | 35         | 7002865    | Float Bowl Assy.                    |
| 7         | 1875354  | Washer-Spacing ·               |                | 36         | 7002866    | Strainer-Pump Inlet                 |
| 8         | 7000614  | Retainer-Stat Cover            |                | 37         | 7002867    | Pump Plunger Assy.                  |
|           | 7001391  | Gasket Kit                     |                | 38         | 7002873    | Screw—Throttle Stop and Cam         |
|           | 7001392  | Repair Kit                     |                | 39         | 7002875    | Needle—Idle Adjusting               |
| 9         | 7001597  | Gasket-Strainer Nut            |                | 40         | 7002876    | Cam—Fast Idle                       |
|           | 7001637  | Plug-Ball-1/12" Dia.           |                | 41         | 7002877    | Screw—Throttle Body Attaching       |
|           | 7002055  | Plug—Idle Passage              |                | 42         | 7002878    | Link—Pump                           |
| 10        | 7002068  | Piston-Power                   |                | 43         | 7002879    | Screw—Air Horn Attaching—Large      |
| 11        | 7002074  | Gasket—Float Valve Seat        |                | 44         | 7002880    | Rod-Choke (Early Production)        |
| 12        | 7002081  | Pin—Float Hinge                |                | 44         | 7005048    | Rod—Choke (Late Production)         |
| 13        | 7002086  | Valve-Choke                    |                | 45         | 7002881    | Choke Suction Tube Assy.            |
| 14        | 7002101  | Spring—Pump Return             |                | 46         | 7002883    | Packing—Choke Suction Tube          |
| 15        | 7002117  | Ball—Pump Discharge            |                | 47         | 7002885    | Float Valve, Seat, and Gasket Assy. |
| 16        | 7002118  | Spring—Pump Discharge Ba       | 11             | 48         | 7002896    | Spring-Power Piston                 |
| 17        | 7002119  | Guide-Pump Discharge Spr       | ing            | 49         | 7002957    | Jet-Main Metering (Lean)            |
| 18        | 7002120  | Ball—Pump Inlet                |                | 49         | 7002958    | Jet-Main Metering (Std.)            |
| 19        | 7002156  | Gasket—Throttle Body           |                |            | 7003135    | Plug-Expansion, Choke               |
| 20        | 7002305  | Screw—Choke Valve Attachin     | ng             | 50         | 7003137    | Clip-Rod End                        |
| 21        | 7002672  | Float Assy.                    |                | 51         | 7003190    | Spring—Idle Adjusting Needle        |
| 22        | 7002760  | Gasket—Stat Cover              |                | 52         | 7003191    | Gasket—Air Horn                     |
|           | 7002814  | Plug-Ball-17" Dia.             |                | 53         | 7003192    | Throttle Body Assy.                 |
| 23        | 7002836  | Choke Housing Assy.            |                | 54         | 7003453    | Stat Cover and Coil Assy.           |
| 24        | 7002841  | Gasket-Choke Housing           |                | 55         | 7003454    | Air Horn Assy.                      |
| 25        | 7002842  | Screw—Choke Housing Atta       | ching          | 56         | 7003561    | Screw—Fast Idle Cam Attaching       |
| 26        | 7002843  | Main Well Support Assy.        |                | 57         | 7005032    | Clip-Retainer-Choke Rod (Late Pro   |
| 27        | 7002849  | Clip—Float Valve Pull          |                | 1          |            | duction)                            |