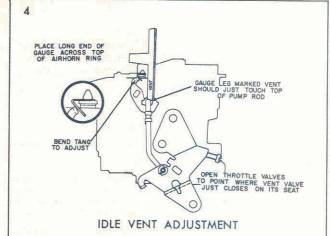

#### UNLOADER ADJUSTMENT

With the throttle lever in the full wide open position, as shown in Figure 4, there should be a clearance between the lower edge of the choke valve and the bore of the carburetor air horn so that the large end of the gauge (.221") will just slide freely. Bend the tank on the throttle lever to obtain the necessary clearance.