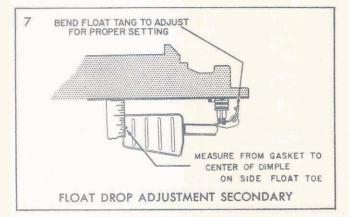

#### SETTING-1-29/32", USE GAUGE BT-130 OR SCALE

The float drop is correct when the distance from the air horn gasket to the bottom of the float is 1-29/32'' with the air horn held upright.

Bend the float tang to adjust; toward needle seat to lessen drop and away from needle seat to increase drop.