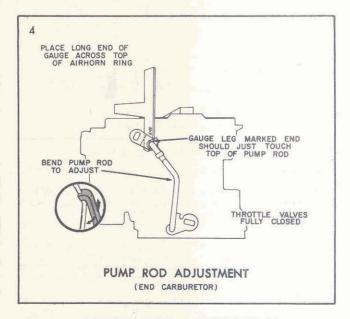

Back off the idle stop screw and hold the throttle valves completely closed. Check the distance from the top of the air horn casting to the top of the pump rod as shown. Bend the pump rod with Bending Tool BT-18 to obtain the desired pump rod setting.

BULLETIN 9C-608 PAGE 3 OF 5 DATE 7-1-57