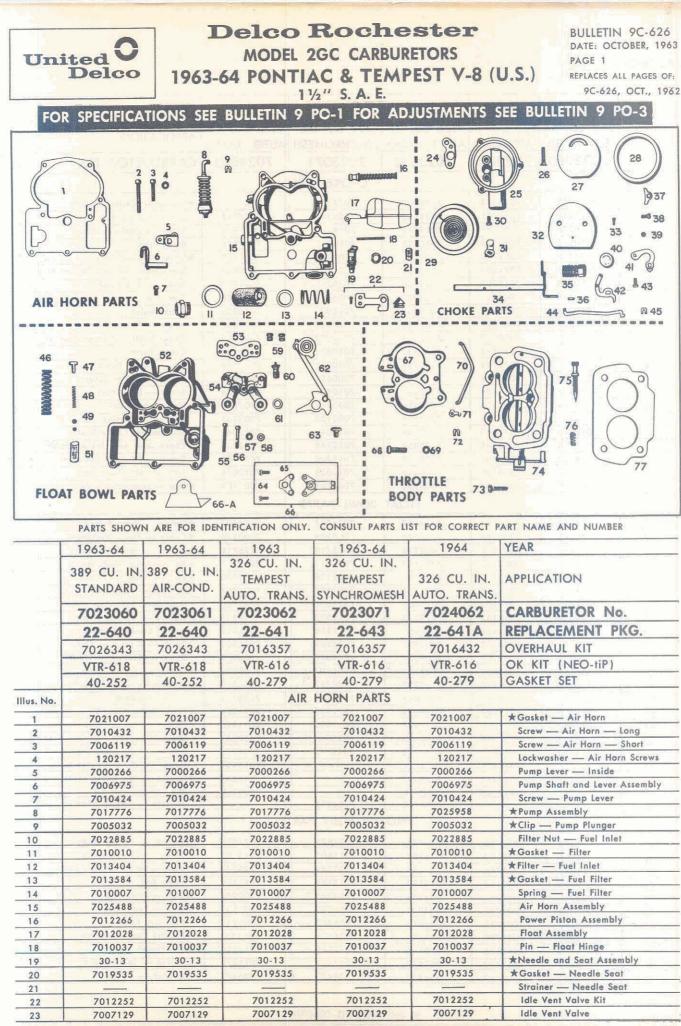

PARTS SHOWN ARE FOR IDENTIFICATION ONLY. CONSULT PARTS LIST FOR CORRECT PART NAME AND NUMBER.

PARTS LIST

REPAIR KIT-7001392

GASKET KIT-7001391

|           |          |                                | innell El      |            | The second | D. I. N. I.                         |
|-----------|----------|--------------------------------|----------------|------------|------------|-------------------------------------|
| Ilus. No. | Part No. | Part Name                      | Date L profil: | Illus. No. | Part No.   | Part Name                           |
| 1         | 114627   | Nut—Choke Suction Tube         | 0.0076079186   | 28         | 7002850    | Choke Shaft Assy.                   |
| 2         | 131958   | Screw-Stat Cover Attaching     |                | 29         | 7002853    | Piston—Choke                        |
| 3         | 342139   | Strainer-Fuel Inlet            |                | 30         | 7002854    | Pin—Choke Piston                    |
|           | 444571   | Plug-1/8", Dryseal N. P. T. F. |                | 31         | 7002859    | Choke Baffle Plate                  |
| 4         | 451910   | Screw-Air Horn Attaching-S     | Small 👘 👘      | 32         | 7002860    | Choke Lever and Collar Assy.        |
|           | 504279   | Gasket—Flange                  |                | 33         | 7002862    | Nut-Strainer                        |
| 5         | 836159   | Pin Spring                     |                | 34         | 7002863    | Lever-Choke Trip                    |
| 6         | 1875051  | Screw-Trip Lever Attaching     |                | 35         | 7002865    | Float Bowl Assy.                    |
| 7         | 1875354  | Washer-Spacing ·               |                | 36         | 7002866    | Strainer-Pump Inlet                 |
| 8         | 7000614  | Retainer-Stat Cover            |                | 37         | 7002867    | Pump Plunger Assy.                  |
|           | 7001391  | Gasket Kit                     |                | 38         | 7002873    | Screw—Throttle Stop and Cam         |
|           | 7001392  | Repair Kit                     |                | 39         | 7002875    | Needle—Idle Adjusting               |
| 9         | 7001597  | Gasket-Strainer Nut            |                | 40         | 7002876    | Cam—Fast Idle                       |
|           | 7001637  | Plug-Ball-1/12" Dia.           |                | 41         | 7002877    | Screw—Throttle Body Attaching       |
|           | 7002055  | Plug—Idle Passage              |                | 42         | 7002878    | Link—Pump                           |
| 10        | 7002068  | Piston-Power                   |                | 43         | 7002879    | Screw—Air Horn Attaching—Large      |
| 11        | 7002074  | Gasket—Float Valve Seat        |                | 44         | 7002880    | Rod-Choke (Early Production)        |
| 12        | 7002081  | Pin—Float Hinge                |                | 44         | 7005048    | Rod—Choke (Late Production)         |
| 13        | 7002086  | Valve-Choke                    |                | 45         | 7002881    | Choke Suction Tube Assy.            |
| 14        | 7002101  | Spring—Pump Return             |                | 46         | 7002883    | Packing—Choke Suction Tube          |
| 15        | 7002117  | Ball—Pump Discharge            |                | 47         | 7002885    | Float Valve, Seat, and Gasket Assy. |
| 16        | 7002118  | Spring—Pump Discharge Ba       | 11             | 48         | 7002896    | Spring-Power Piston                 |
| 17        | 7002119  | Guide-Pump Discharge Spr       | ing            | 49         | 7002957    | Jet-Main Metering (Lean)            |
| 18        | 7002120  | Ball—Pump Inlet                |                | 49         | 7002958    | Jet-Main Metering (Std.)            |
| 19        | 7002156  | Gasket—Throttle Body           |                |            | 7003135    | Plug-Expansion, Choke               |
| 20        | 7002305  | Screw—Choke Valve Attachin     | ng             | 50         | 7003137    | Clip-Rod End                        |
| 21        | 7002672  | Float Assy.                    |                | 51         | 7003190    | Spring—Idle Adjusting Needle        |
| 22        | 7002760  | Gasket—Stat Cover              |                | 52         | 7003191    | Gasket—Air Horn                     |
|           | 7002814  | Plug-Ball-17" Dia.             |                | 53         | 7003192    | Throttle Body Assy.                 |
| 23        | 7002836  | Choke Housing Assy.            |                | 54         | 7003453    | Stat Cover and Coil Assy.           |
| 24        | 7002841  | Gasket-Choke Housing           |                | 55         | 7003454    | Air Horn Assy.                      |
| 25        | 7002842  | Screw—Choke Housing Atta       | ching          | 56         | 7003561    | Screw—Fast Idle Cam Attaching       |
| 26        | 7002843  | Main Well Support Assy.        |                | 57         | 7005032    | Clip-Retainer-Choke Rod (Late Pro   |
| 27        | 7002849  | Clip—Float Valve Pull          |                | 1          |            | duction)                            |