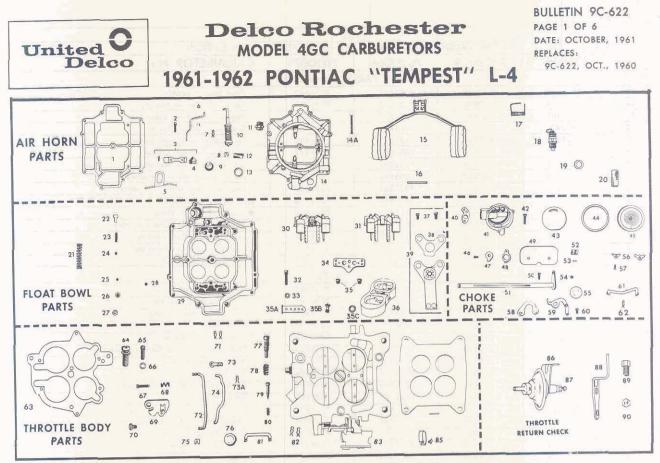

PARTS SHOWN ARE FOR IDENTIFICATION ONLY. CONSULT PARTS LIST FOR CORRECT PART NAME AND NUMBER.

PARTS LIST

REPAIR KIT-7001392

GASKET KIT-7001391

|           |          |                                | innell El      |            | The second | D. I. N. I.                         |
|-----------|----------|--------------------------------|----------------|------------|------------|-------------------------------------|
| Ilus. No. | Part No. | Part Name                      | Date L profil: | Illus. No. | Part No.   | Part Name                           |
| 1         | 114627   | Nut—Choke Suction Tube         | 0.0076079186   | 28         | 7002850    | Choke Shaft Assy.                   |
| 2         | 131958   | Screw-Stat Cover Attaching     |                | 29         | 7002853    | Piston—Choke                        |
| 3         | 342139   | Strainer-Fuel Inlet            |                | 30         | 7002854    | Pin—Choke Piston                    |
|           | 444571   | Plug-1/8", Dryseal N. P. T. F. |                | 31         | 7002859    | Choke Baffle Plate                  |
| 4         | 451910   | Screw-Air Horn Attaching-S     | Small 👘 👘      | 32         | 7002860    | Choke Lever and Collar Assy.        |
|           | 504279   | Gasket—Flange                  |                | 33         | 7002862    | Nut-Strainer                        |
| 5         | 836159   | Pin Spring                     |                | 34         | 7002863    | Lever-Choke Trip                    |
| 6         | 1875051  | Screw-Trip Lever Attaching     |                | 35         | 7002865    | Float Bowl Assy.                    |
| 7         | 1875354  | Washer-Spacing ·               |                | 36         | 7002866    | Strainer-Pump Inlet                 |
| 8         | 7000614  | Retainer-Stat Cover            |                | 37         | 7002867    | Pump Plunger Assy.                  |
|           | 7001391  | Gasket Kit                     |                | 38         | 7002873    | Screw—Throttle Stop and Cam         |
|           | 7001392  | Repair Kit                     |                | 39         | 7002875    | Needle—Idle Adjusting               |
| 9         | 7001597  | Gasket-Strainer Nut            |                | 40         | 7002876    | Cam—Fast Idle                       |
|           | 7001637  | Plug-Ball-1/12" Dia.           |                | 41         | 7002877    | Screw—Throttle Body Attaching       |
|           | 7002055  | Plug—Idle Passage              |                | 42         | 7002878    | Link—Pump                           |
| 10        | 7002068  | Piston-Power                   |                | 43         | 7002879    | Screw—Air Horn Attaching—Large      |
| 11        | 7002074  | Gasket—Float Valve Seat        |                | 44         | 7002880    | Rod-Choke (Early Production)        |
| 12        | 7002081  | Pin—Float Hinge                |                | 44         | 7005048    | Rod—Choke (Late Production)         |
| 13        | 7002086  | Valve-Choke                    |                | 45         | 7002881    | Choke Suction Tube Assy.            |
| 14        | 7002101  | Spring—Pump Return             |                | 46         | 7002883    | Packing—Choke Suction Tube          |
| 15        | 7002117  | Ball—Pump Discharge            |                | 47         | 7002885    | Float Valve, Seat, and Gasket Assy. |
| 16        | 7002118  | Spring—Pump Discharge Ba       | 11             | 48         | 7002896    | Spring-Power Piston                 |
| 17        | 7002119  | Guide-Pump Discharge Spr       | ing            | 49         | 7002957    | Jet-Main Metering (Lean)            |
| 18        | 7002120  | Ball—Pump Inlet                |                | 49         | 7002958    | Jet-Main Metering (Std.)            |
| 19        | 7002156  | Gasket—Throttle Body           |                |            | 7003135    | Plug-Expansion, Choke               |
| 20        | 7002305  | Screw—Choke Valve Attachin     | ng             | 50         | 7003137    | Clip-Rod End                        |
| 21        | 7002672  | Float Assy.                    |                | 51         | 7003190    | Spring—Idle Adjusting Needle        |
| 22        | 7002760  | Gasket—Stat Cover              |                | 52         | 7003191    | Gasket—Air Horn                     |
|           | 7002814  | Plug-Ball-17" Dia.             |                | 53         | 7003192    | Throttle Body Assy.                 |
| 23        | 7002836  | Choke Housing Assy.            |                | 54         | 7003453    | Stat Cover and Coil Assy.           |
| 24        | 7002841  | Gasket-Choke Housing           |                | 55         | 7003454    | Air Horn Assy.                      |
| 25        | 7002842  | Screw—Choke Housing Atta       | ching          | 56         | 7003561    | Screw—Fast Idle Cam Attaching       |
| 26        | 7002843  | Main Well Support Assy.        |                | 57         | 7005032    | Clip-Retainer-Choke Rod (Late Pro   |
| 27        | 7002849  | Clip—Float Valve Pull          |                | 1          |            | duction)                            |