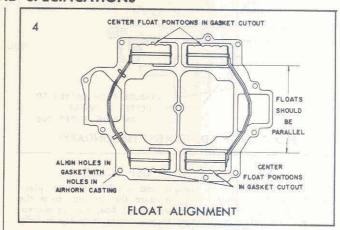

should just touch gauge. Be sure to check each primary float.

Each primary float should be parallel to gasket surface. Slide gauge back and forth underneath float from large end of float to toe. Bend float arm at rear at point shown to adjust.



#### SETTING 1-3/8", GAUGE BT-171

With the air horn inverted and gasket in place, position float gauge over the float heel (large end) as shown. Upper surface of pontoon should just touch gauge. Bend the float arm at rear at point shown to adjust.

With the float gauge still positioned over the heel of the floats as above and centered in the air horn, each float pontoon should be centered between gauge legs. Bend the float arms to align.

Move float assembly from side to side at hinge pin to make sure pontoons do not rub sides of gauge legs.





After centering floats recheck alignment by aligning screw holes in air horn gasket with screw holes in air horn. Then make sure float pontoons are centered in the cut-out sections of the gasket and the sides of the pontoons are parallel with the adjacent edges of the gasket.



With the air horn held upright and power piston fully extended, measure the distance from the gasket to the center of the dimple. To obtain the correct setting bend the tang at the rear of the float hanger towards needle seat to lessen drop and away from seat to increase drop.

## SETTING 3/8" - USE SCALE

With the air horn still inverted and gasket in place, measure the distance from the gasket to the center of the dimple on the side of the float pontoon at toe (small end). To adjust, bend the toe of the pontoon