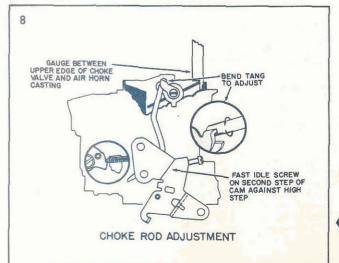

#### BULLETIN 9C-608 PAGE 4 OF 5

SETTING .061", USE GAUGE BT-128

Turn idle screw in to normal idle position. Then place the idle screw on the second step of the fast idle cam next to the high step. Make sure choke trip lever is in contact with the choke counterweight lever. Bend counterweight tang as shown so that Gauge just fits between the upper edge of the choke valve and air horn wall.