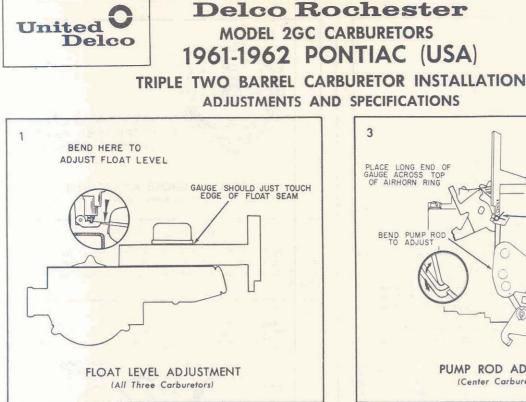

## Rochester Carburetors 1957 PONTIAC TRIPLE TWO BARREL CARBURETOR INSTALLATION ADJUSTMENTS AND SPECIFICATIONS

With the air horn inverted and the gasket in place, position the float level gauge over the float so it rests against the pump side of the power piston shaft, with the outer leg in line with the center of the float.

Bend the float arm as shown until the float just touches the bottom of the Gauge.