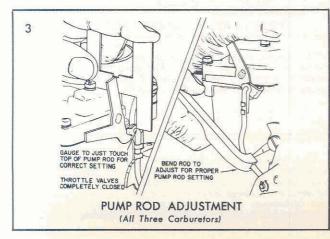

| FRONT AND REAR CARBURET       | ORS-7011351, 7011352 |  |  |  |  |
|-------------------------------|----------------------|--|--|--|--|
| DIMENSION 15/16" GAUGE BT-136 |                      |  |  |  |  |
| CENTER CARBURETORS            | 7011350, 7011500     |  |  |  |  |
| DIMENSION 57/64"              | GAUGE BT-130         |  |  |  |  |

Back off the idle stop screw and hold the throttle valves completely closed. Check the distance from the top of the air horn casting to the top of the pump rod as shown. Bend the pump rod with Bending Tool BT-18 to obtain the desired pump rod setting.