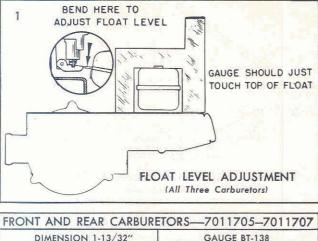

#### FLOAT LEVEL ADJUSTMENT

With air horn fully assembled, gasket in position and assembly up-ended on a flat surface (Figure 1):

1. Place float level gauge in position with gauge tang inserted in discharge nozzle.

2. Bend float arms vertically so that each float just touches top portion of gauge.

3. Bend float arms horizontally so that each float is centered in gauge.

4. Tilt assembly  $90^{\circ}$  each side and check that floats do not touch gauge.