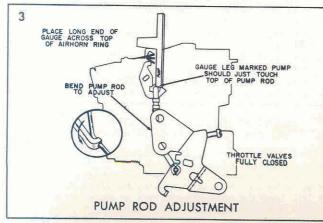

#### CHOKE ROD ADJUSTMENT

1. With the choke cover set on index turn the idle screw in until it contacts the second step of the fast idle cam against the shoulder of the highest step as shown in Figure 3.

2. Holding the screw tightly against the cam, bend the choke rod at the dog leg until the small end of the gauge (.059'') just slides easily between the lower edge of the choke value and the bore of the carburetor air horn. (Figure 3)