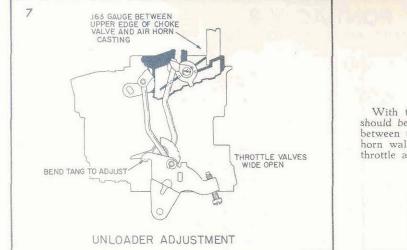

## Rochester Carburetors 1957 PONTIAC TRIPLE TWO BARREL CARBURETOR INSTALLATION ADJUSTMENTS AND SPECIFICATIONS

With the air horn inverted and the gasket in place, position the float level gauge over the float so it rests against the pump side of the power piston shaft, with the outer leg in line with the center of the float.

Bend the float arm as shown until the float just touches the bottom of the Gauge.