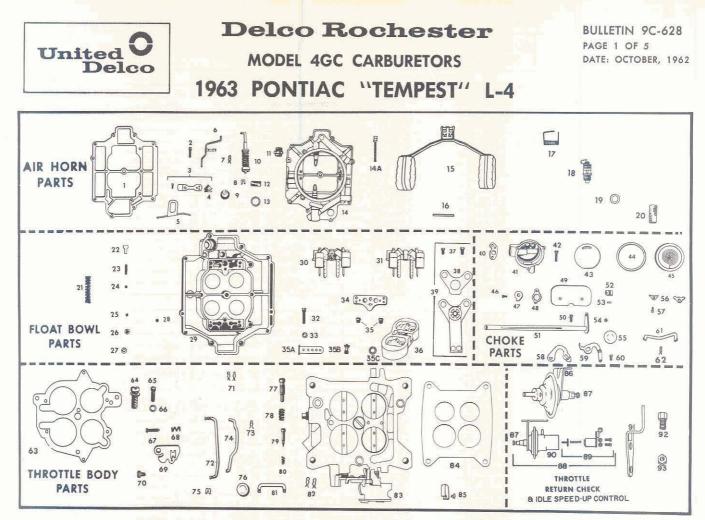

|
| 74       | 536477                                                                                                                                                                                                                                                                                                                                                                                                                                                                                                                                                                                                                                                                                              | 536477                 | 536477                        | ★Gasket — Flange                     |



PARTS SHOWN ARE FOR IDENTIFICATION ONLY. CONSULT PARTS LIST FOR CORRECT PART NAME AND NUMBER

|            | AUTO, TRANS. | SYNCHROMESH | APPLICATION                   |
|------------|--------------|-------------|-------------------------------|
|            | 7023070      | 7023069     | CARBURETOR No.                |
|            | 24-610A      | 24-611A     | REPLACEMENT PACKAGE No        |
|            | 7016235      | 7016236     | OVERHAUL KIT                  |
|            | FR-605       | FR-605      | OK KIT (STEEL)                |
|            | VFR-605      | VFR-605     | OK KIT (NEO-tiP)              |
| Sec. 1     | 7016243      | 7016243     | GASKET KIT                    |
| Illus. No. |              | AIR HORN    | A PARTS                       |
| 1          | 70196