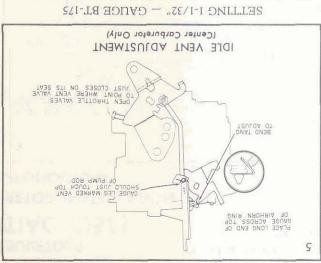

#### SETTING - 1/32"

With throttle valves completely closed there should be 1/32" clearance between the tang on the pump lever and actuating post on the vacuum switch. To adjust, loosen the two retaining screws holding switch to bracket and move switch assembly up or down to obtain the desired clearance.

CAUTION: Make sure actuating post on the vacuum switch is in the full up position before checking clearance. Tighten switch retaining screws after making adjustment.