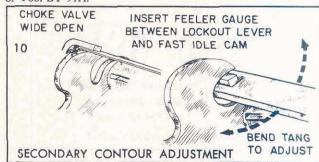

SETTING .030", USE FEELER GAUGE

This adjustment is necessary to locate the lockout lever on the rear carburetor in the proper position so that only the center carburetor will operate during choke operation. This adjustment must be made with the carburetor installed on the engine and the lockout linkage installed as shown.