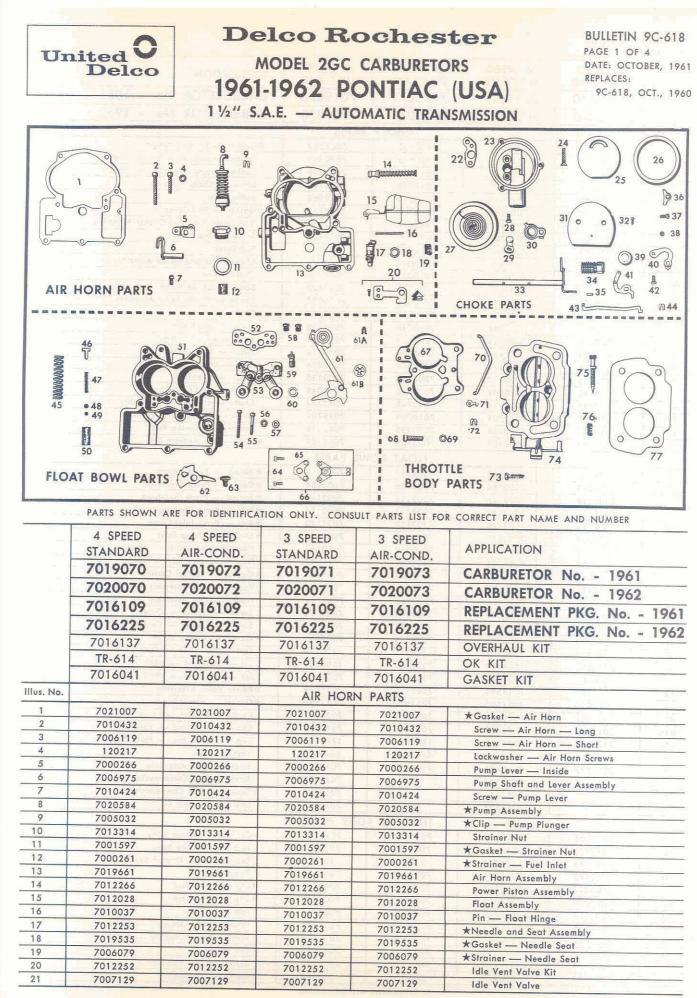

PARTS SHOWN ARE FOR IDENTIFICATION ONLY. CONSULT PARTS LIST FOR CORRECT PART NAME AND NUMBER.

PARTS LIST

REPAIR KIT-7001392

GASKET KIT-7001391

|           |          |                                | innell El      |            | The second | D. I. N. I.                         |
|-----------|----------|--------------------------------|----------------|------------|------------|-------------------------------------|
| Ilus. No. | Part No. | Part Name                      | Date L profil: | Illus. No. | Part No.   | Part Name                           |
| 1         | 114627   | Nut—Choke Suction Tube         | 0.0076079186   | 28         | 7002850    | Choke Shaft Assy.                   |
| 2         | 131958   | Screw-Stat Cover Attaching     |                | 29         | 7002853    | Piston—Choke                        |
| 3         | 342139   | Strainer-Fuel Inlet            |                | 30         | 7002854    | Pin—Choke Piston                    |
|           | 444571   | Plug-1/8", Dryseal N. P. T. F. |                | 31         | 7002859    | Choke Baffle Plate                  |
| 4         | 451910   | Screw-Air Horn Attaching-S     | Small 👘 👘      | 32         | 7002860    | Choke Lever and Collar Assy.        |
|           | 504279   | Gasket—Flange                  |                | 33         | 7002862    | Nut-Strainer                        |
| 5         | 836159   | Pin Spring                     |                | 34         | 7002863    | Lever-Choke Trip                    |
| 6         | 1875051  | Screw-Trip Lever Attaching     |                | 35         | 7002865    | Float Bowl Assy.                    |
| 7         | 1875354  | Washer-Spacing ·               |                | 36         | 7002866    | Strainer-Pump Inlet                 |
| 8         | 7000614  | Retainer-Stat Cover            |                | 37         | 7002867    | Pump Plunger Assy.                  |
|           | 7001391  | Gasket Kit                     |                | 38         | 7002873    | Screw—Throttle Stop and Cam         |
|           | 7001392  | Repair Kit                     |                | 39         | 7002875    | Needle—Idle Adjusting               |
| 9         | 7001597  | Gasket-Strainer Nut            |                | 40         | 7002876    | Cam—Fast Idle                       |
|           | 7001637  | Plug-Ball-1/12" Dia.           |                | 41         | 7002877    | Screw—Throttle Body Attaching       |
|           | 7002055  | Plug—Idle Passage              |                | 42         | 7002878    | Link—Pump                           |
| 10        | 7002068  | Piston-Power                   |                | 43         | 7002879    | Screw—Air Horn Attaching—Large      |
| 11        | 7002074  | Gasket—Float Valve Seat        |                | 44         | 7002880    | Rod-Choke (Early Production)        |
| 12        | 7002081  | Pin—Float Hinge                |                | 44         | 7005048    | Rod—Choke (Late Production)         |
| 13        | 7002086  | Valve-Choke                    |                | 45         | 7002881    | Choke Suction Tube Assy.            |
| 14        | 7002101  | Spring—Pump Return             |                | 46         | 7002883    | Packing—Choke Suction Tube          |
| 15        | 7002117  | Ball—Pump Discharge            |                | 47         | 7002885    | Float Valve, Seat, and Gasket Assy. |
| 16        | 7002118  | Spring—Pump Discharge Ba       | 11             | 48         | 7002896    | Spring-Power Piston                 |
| 17        | 7002119  | Guide-Pump Discharge Spr       | ing            | 49         | 7002957    | Jet-Main Metering (Lean)            |
| 18        | 7002120  | Ball—Pump Inlet                |                | 49         | 7002958    | Jet-Main Metering (Std.)            |
| 19        | 7002156  | Gasket—Throttle Body           |                |            | 7003135    | Plug-Expansion, Choke               |
| 20        | 7002305  | Screw—Choke Valve Attachin     | ng             | 50         | 7003137    | Clip-Rod End                        |
| 21        | 7002672  | Float Assy.                    |                | 51         | 7003190    | Spring—Idle Adjusting Needle        |
| 22        | 7002760  | Gasket—Stat Cover              |                | 52         | 7003191    | Gasket—Air Horn                     |
|           | 7002814  | Plug-Ball-17" Dia.             |                | 53         | 7003192    | Throttle Body Assy.                 |
| 23        | 7002836  | Choke Housing Assy.            |                | 54         | 7003453    | Stat Cover and Coil Assy.           |
| 24        | 7002841  | Gasket-Choke Housing           |                | 55         | 7003454    | Air Horn Assy.                      |
| 25        | 7002842  | Screw—Choke Housing Atta       | ching          | 56         | 7003561    | Screw—Fast Idle Cam Attaching       |
| 26        | 7002843  | Main Well Support Assy.        |                | 57         | 7005032    | Clip-Retainer-Choke Rod (Late Pro   |
| 27        | 7002849  | Clip—Float Valve Pull          |                | 1          |            | duction)                            |