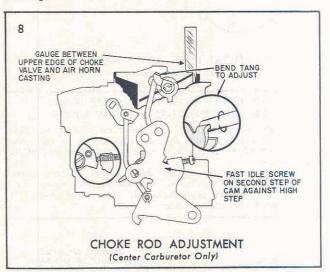

#### BULLETIN 9C-608 PAGE 4 OF 5

SETTING .061", USE GAUGE BT-128

Turn idle screw in to normal idle position. Then place the idle screw on the second step of the fast idle cam next to the high step. Make sure choke trip lever is in contact with the choke counterweight lever. Bend counterweight tang as shown so that Gauge just fits between the upper edge of the choke valve and air horn wall.