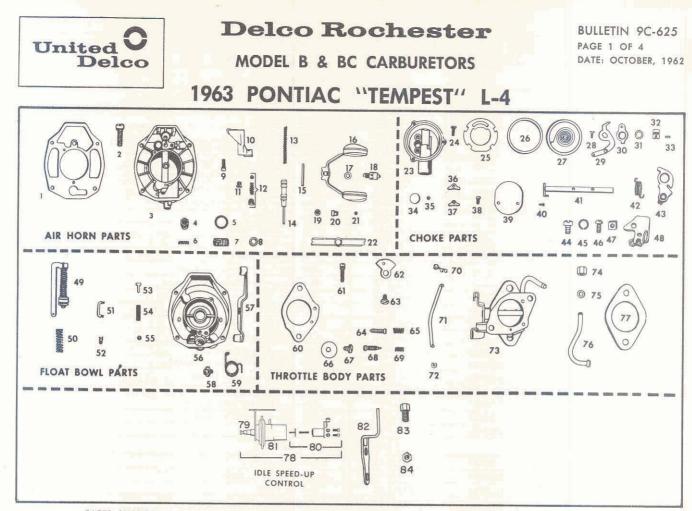

PARTS SHOWN ARE FOR IDENTIFICATION ONLY. CONSULT PARTS LIST FOR CORRECT PART NAME AND NUMBER.

PARTS LIST

REPAIR KIT-7001392

GASKET KIT-7001391

|           |          |                                | innell El      |            | The second | D. I. N. I.                         |
|-----------|----------|--------------------------------|----------------|------------|------------|-------------------------------------|
| Ilus. No. | Part No. | Part Name                      | Date L profil: | Illus. No. | Part No.   | Part Name                           |
| 1         | 114627   | Nut—Choke Suction Tube         | 0.0076079186   | 28         | 7002850    | Choke Shaft Assy.                   |
| 2         | 131958   | Screw-Stat Cover Attaching     |                | 29         | 7002853    | Piston—Choke                        |
| 3         | 342139   | Strainer-Fuel Inlet            |                | 30         | 7002854    | Pin—Choke Piston                    |
|           | 444571   | Plug-1/8", Dryseal N. P. T. F. |                | 31         | 7002859    | Choke Baffle Plate                  |
| 4         | 451910   | Screw-Air Horn Attaching-S     | Small 👘 👘      | 32         | 7002860    | Choke Lever and Collar Assy.        |
|           | 504279   | Gasket—Flange                  |                | 33         | 7002862    | Nut-Strainer                        |
| 5         | 836159   | Pin Spring                     |                | 34         | 7002863    | Lever-Choke Trip                    |
| 6         | 1875051  | Screw-Trip Lever Attaching     |                | 35         | 7002865    | Float Bowl Assy.                    |
| 7         | 1875354  | Washer-Spacing ·               |                | 36         | 7002866    | Strainer-Pump Inlet                 |
| 8         | 7000614  | Retainer-Stat Cover            |                | 37         | 7002867    | Pump Plunger Assy.                  |
|           | 7001391  | Gasket Kit                     |                | 38         | 7002873    | Screw—Throttle Stop and Cam         |
|           | 7001392  | Repair Kit                     |                | 39         | 7002875    | Needle—Idle Adjusting               |
| 9         | 7001597  | Gasket-Strainer Nut            |                | 40         | 7002876    | Cam—Fast Idle                       |
|           | 7001637  | Plug-Ball-1/12" Dia.           |                | 41         | 7002877    | Screw—Throttle Body Attaching       |
|           | 7002055  | Plug—Idle Passage              |                | 42         | 7002878    | Link—Pump                           |
| 10        | 7002068  | Piston-Power                   |                | 43         | 7002879    | Screw—Air Horn Attaching—Large      |
| 11        | 7002074  | Gasket—Float Valve Seat        |                | 44         | 7002880    | Rod-Choke (Early Production)        |
| 12        | 7002081  | Pin—Float Hinge                |                | 44         | 7005048    | Rod—Choke (Late Production)         |
| 13        | 7002086  | Valve-Choke                    |                | 45         | 7002881    | Choke Suction Tube Assy.            |
| 14        | 7002101  | Spring—Pump Return             |                | 46         | 7002883    | Packing—Choke Suction Tube          |
| 15        | 7002117  | Ball—Pump Discharge            |                | 47         | 7002885    | Float Valve, Seat, and Gasket Assy. |
| 16        | 7002118  | Spring—Pump Discharge Ba       | 11             | 48         | 7002896    | Spring-Power Piston                 |
| 17        | 7002119  | Guide-Pump Discharge Spr       | ing            | 49         | 7002957    | Jet-Main Metering (Lean)            |
| 18        | 7002120  | Ball—Pump Inlet                |                | 49         | 7002958    | Jet-Main Metering (Std.)            |
| 19        | 7002156  | Gasket—Throttle Body           |                |            | 7003135    | Plug-Expansion, Choke               |
| 20        | 7002305  | Screw—Choke Valve Attachin     | ng             | 50         | 7003137    | Clip-Rod End                        |
| 21        | 7002672  | Float Assy.                    |                | 51         | 7003190    | Spring—Idle Adjusting Needle        |
| 22        | 7002760  | Gasket—Stat Cover              |                | 52         | 7003191    | Gasket—Air Horn                     |
|           | 7002814  | Plug-Ball-17" Dia.             |                | 53         | 7003192    | Throttle Body Assy.                 |
| 23        | 7002836  | Choke Housing Assy.            |                | 54         | 7003453    | Stat Cover and Coil Assy.           |
| 24        | 7002841  | Gasket-Choke Housing           |                | 55         | 7003454    | Air Horn Assy.                      |
| 25        | 7002842  | Screw—Choke Housing Atta       | ching          | 56         | 7003561    | Screw—Fast Idle Cam Attaching       |
| 26        | 7002843  | Main Well Support Assy.        |                | 57         | 7005032    | Clip-Retainer-Choke Rod (Late Pro   |
| 27        | 7002849  | Clip—Float Valve Pull          |                | 1          |            | duction)                            |