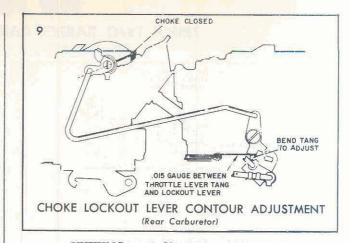

#### SETTING .015", USE FEELER GAUGE

This adjustment is necessary to maintain the proper clearance between the contour portion of the lockout lever and the lockout tang on the throttle lever.

To adjust hold the throttle valves on the rear carburetor completely closed. With the choke valve on the center carburetor in the closed position and the choke lockout lever rod connected, bend the lockout tang on the throttle lever (rear carburetor) to obtain .015" clearance between the lockout lever and the lockout tang on the throttle lever as shown.