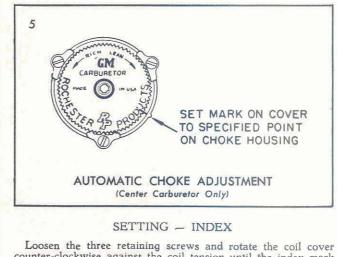

#### SETTING - INDEX

Loosen the three retaining screws and rotate the coil cover counter-clockwise against the coil tension until the index mark on the cover is in line with the specified mark on the choke housing.