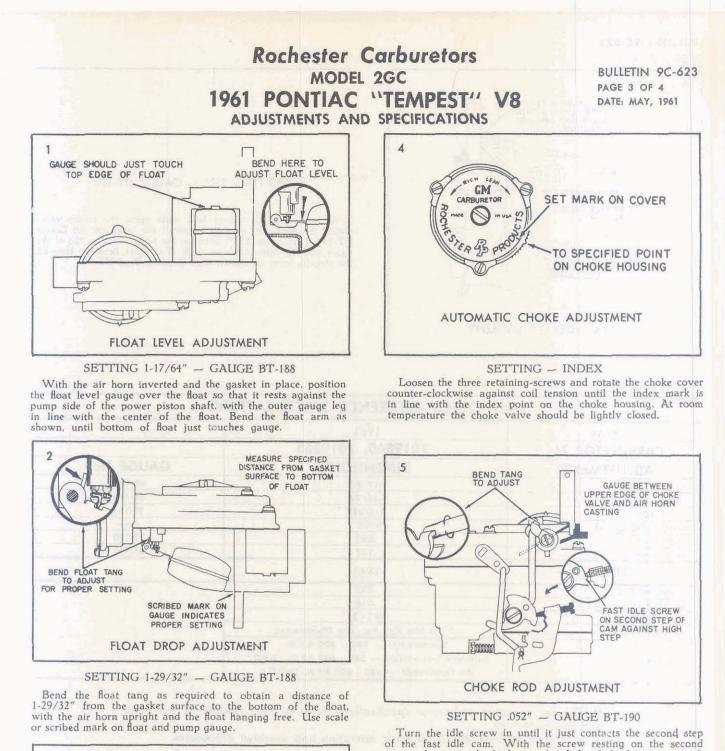

#### FLOAT LEVEL ADJUSTMENT

With air horn fully assembled, gasket in position and assembly up-ended on a flat surface (Figure 1):

1. Place float level gauge in position with gauge tang inserted in discharge nozzle.

2. Bend float arms vertically so that each float just touches top portion of gauge.

3. Bend float arms horizontally so that each float is centered in gauge.

4. Tilt assembly  $90^{\circ}$  each side and check that floats do not touch gauge.

## FLOAT DROP ADJUSTMENT

1. To insure ample entry of fuel under high speed operation, hold the air horn right side up and place the float gauge in position as shown in Figure 2.

2. Bend the tang at the rear of the float until the gauge just slides between the air horn gasket and the floats. (Figure 2)

#### CHOKE ROD ADJUSTMENT

1. With the choke cover set on index turn the idle screw in until it contacts the second step of the fast idle cam against the shoulder of the highest step as shown in Figure 3.

2. Holding the screw tightly against the cam, bend the choke rod at the dog leg until the small end of the gauge (.059'') just slides easily between the lower edge of the choke value and the bore of the carburetor air horn. (Figure 3)

#### UNLOADER ADJUSTMENT

With the throttle lever in the full wide open position, as shown in Figure 4, there should be a clearance between the lower edge of the choke valve and the bore of the carburetor air horn so that the large end of the gauge (.221") will just slide freely. Bend the tank on the throttle lever to obtain the necessary clearance.