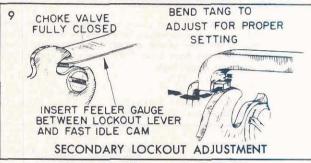

#### SETTING .015", USE FEELER GAUGE

This adjustment is necessary to maintain the proper clearance between the contour portion of the lockout lever and the lockout tang on the throttle lever.

To adjust hold the throttle valves on the rear carburetor completely closed. With the choke valve on the center carburetor in the closed position and the choke lockout lever rod connected, bend the lockout tang on the throttle lever (rear carburetor) to obtain .015" clearance between the lockout lever and the lockout tang on the throttle lever as shown.