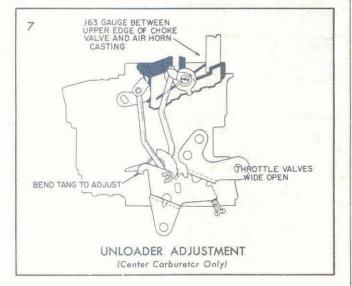

SETTING .163", USE GAUGE BT-128

With the throttle valves held wide open, the choke valve should be open just enough to admit the large end of Gauge between the upper edge of the choke valve and inner air horn wall. Bend the tang on the throttle lever with Bending BT-69, as shown, to adjust.