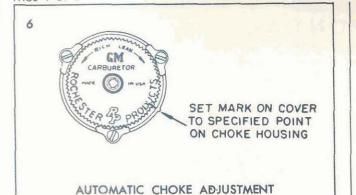

#### SETTING - INDEX

Loosen the three retaining screws and rotate the coil cover counter-clockwise against the coil tension until the index mark on the cover is in line with the specified mark on the choke housing.