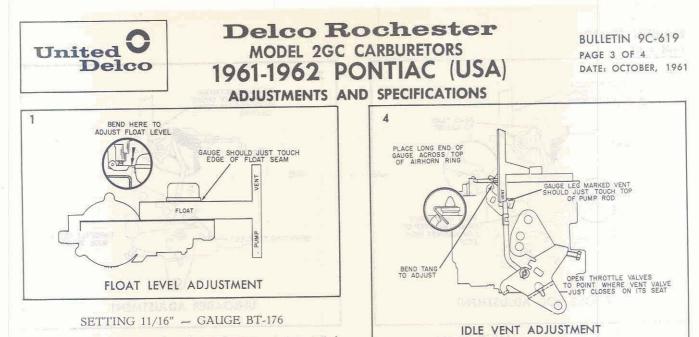

#### FLOAT LEVEL ADJUSTMENT

With air horn fully assembled, gasket in position and assembly up-ended on a flat surface (Figure 1):

1. Place float level gauge in position with gauge tang inserted in discharge nozzle.

2. Bend float arms vertically so that each float just touches top portion of gauge.

3. Bend float arms horizontally so that each float is centered in gauge.

4. Tilt assembly  $90^{\circ}$  each side and check that floats do not touch gauge.