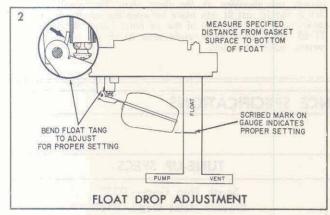

## FLOAT DROP ADJUSTMENT

1. To insure ample entry of fuel under high speed operation, hold the air horn right side up and place the float gauge in position as shown in Figure 2.

2. Bend the tang at the rear of the float until the gauge just slides between the air horn gasket and the floats. (Figure 2)