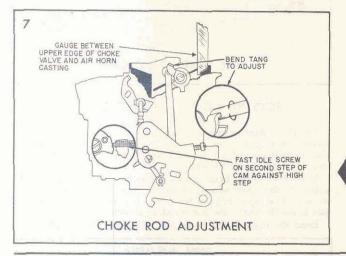

#### BULLETIN 9C-608 PAGE 4 OF 5

SETTING .061", USE GAUGE BT-128

Turn idle screw in to normal idle position. Then place the idle screw on the second step of the fast idle cam next to the high step. Make sure choke trip lever is in contact with the choke counterweight lever. Bend counterweight tang as shown so that Gauge just fits between the upper edge of the choke valve and air horn wall.