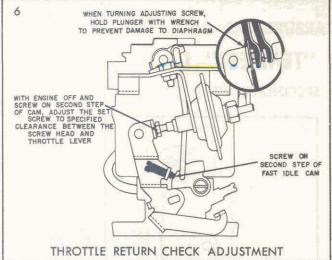

| Screw — Bracket                                                  |

A HAS MILL THE SHI



### BULLETIN 9C-621 PAGE 4 OF 4



#### SETTING - 1/16" (BC ONLY)

Adjust normal engine idle speed; then with engine off place the idle screw on the second step of the fast idle cam. Adjust the plunger screw on the throttle return check to obtain the specified clearance between the screw head and the throttle lever.

CAUTION: Always hold the plunger with a wrench while adjusting the screw to avoid to the diaphragm.



With choke valve wide open, hold upper end of throttle kick lever against fast idle cam. Loosen screw on eccentric washer and rotate washer clockwise until it just contacts tang on lower end of kick lever. Tighten washer retaining screw.

|                              |                    |                    | E SPECIFICATION   |                                           | and the second former of