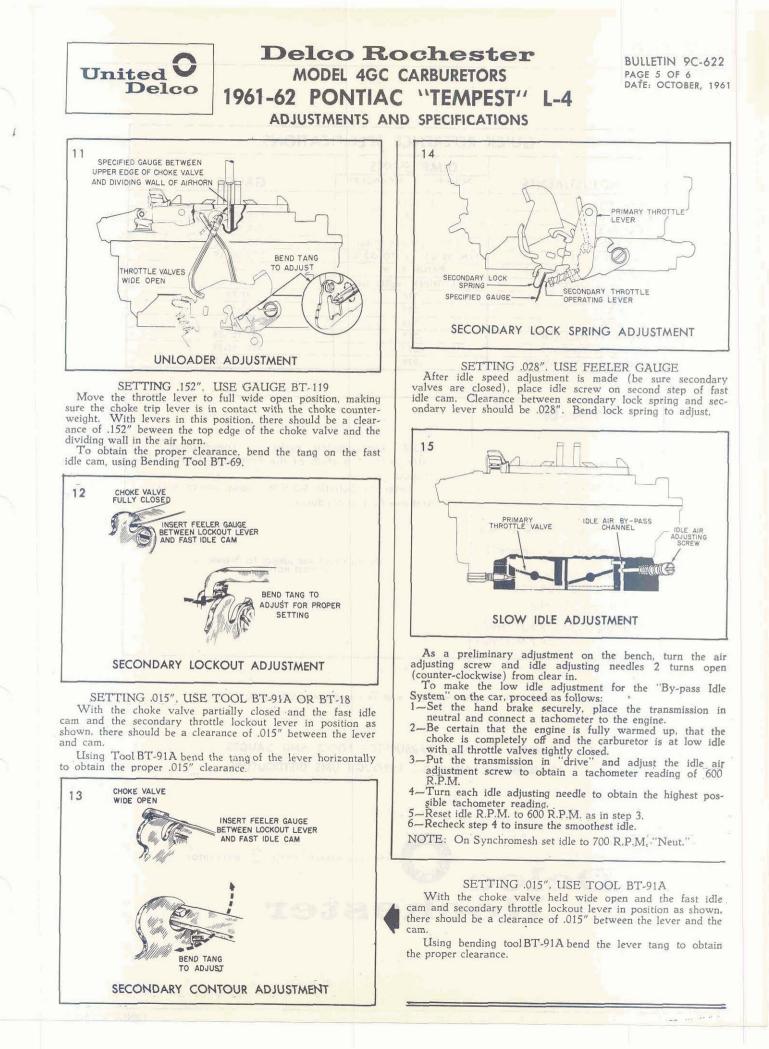

eedles.



# SETTING .028 USE TOOL BT-18 AND GAUGE BT-79

With the choke set at index, place fast idle adjustment screw on the second step of the fast idle cam, with the side of the screw against the high step of the cam. Be sure the choke lever is in contact with the choke counterweight lever. There should now be .055" clearance between the top edge of the choke valve and the dividing wall in the air horn. Using Bending Tool BT-18, bend the choke rod to obtain the proper clearance.

### SETTING-I-N.R. (AUTO. TRANS.) SETTING-INDEX (SYN.)

Loosen the three retaining screws and rotate the choke cover counter-clockwise against coil tension until the index mark is in line with the index point on the choke housing. At room temperature the choke valve should be lightly closed.

and second H in



| QUIC                   | K REFEREN