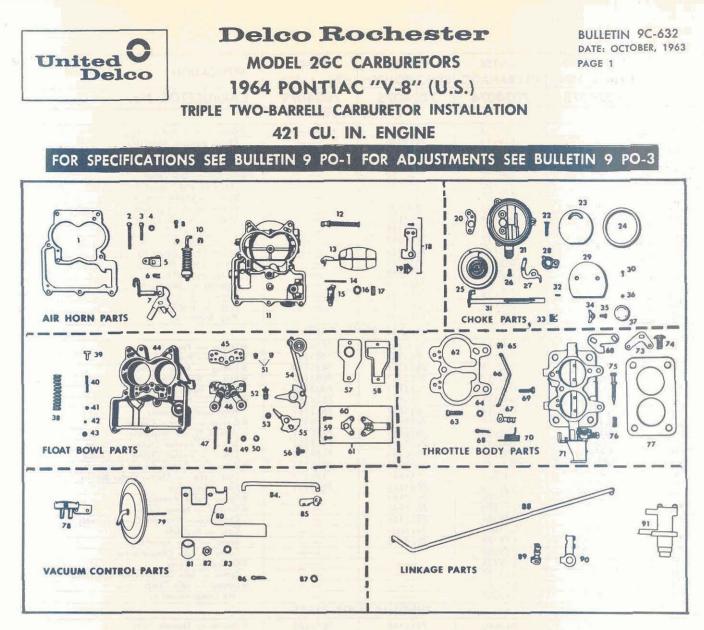

PARTS SHOWN ARE FOR IDENTIFICATION ONLY. CONSULT PARTS LIST FOR CORRECT PART NAME AND NUMBER.

PARTS LIST

REPAIR KIT-7001392

GASKET KIT-7001391

|           |          |                                | innell El      |            | The second | D. I. N. I.                         |
|-----------|----------|--------------------------------|----------------|------------|------------|-------------------------------------|
| Ilus. No. | Part No. | Part Name                      | Date L profil: | Illus. No. | Part No.   | Part Name                           |
| 1         | 114627   | Nut—Choke Suction Tube         | 0.0076079186   | 28         | 7002850    | Choke Shaft Assy.                   |
| 2         | 131958   | Screw-Stat Cover Attaching     |                | 29         | 7002853    | Piston—Choke                        |
| 3         | 342139   | Strainer-Fuel Inlet            |                | 30         | 7002854    | Pin—Choke Piston                    |
|           | 444571   | Plug-1/8", Dryseal N. P. T. F. |                | 31         | 7002859    | Choke Baffle Plate                  |
| 4         | 451910   | Screw-Air Horn Attaching-S     | Small 👘 👘      | 32         | 7002860    | Choke Lever and Collar Assy.        |
|           | 504279   | Gasket—Flange                  |                | 33         | 7002862    | Nut-Strainer                        |
| 5         | 836159   | Pin Spring                     |                | 34         | 7002863    | Lever-Choke Trip                    |
| 6         | 1875051  | Screw-Trip Lever Attaching     |                | 35         | 7002865    | Float Bowl Assy.                    |
| 7         | 1875354  | Washer-Spacing ·               |                | 36         | 7002866    | Strainer-Pump Inlet                 |
| 8         | 7000614  | Retainer-Stat Cover            |                | 37         | 7002867    | Pump Plunger Assy.                  |
|           | 7001391  | Gasket Kit                     |                | 38         | 7002873    | Screw—Throttle Stop and Cam         |
|           | 7001392  | Repair Kit                     |                | 39         | 7002875    | Needle—Idle Adjusting               |
| 9         | 7001597  | Gasket-Strainer Nut            |                | 40         | 7002876    | Cam—Fast Idle                       |
|           | 7001637  | Plug-Ball-1/12" Dia.           |                | 41         | 7002877    | Screw—Throttle Body Attaching       |
|           | 7002055  | Plug—Idle Passage              |                | 42         | 7002878    | Link—Pump                           |
| 10        | 7002068  | Piston-Power                   |                | 43         | 7002879    | Screw—Air Horn Attaching—Large      |
| 11        | 7002074  | Gasket—Float Valve Seat        |                | 44         | 7002880    | Rod-Choke (Early Production)        |
| 12        | 7002081  | Pin—Float Hinge                |                | 44         | 7005048    | Rod—Choke (Late Production)         |
| 13        | 7002086  | Valve-Choke                    |                | 45         | 7002881    | Choke Suction Tube Assy.            |
| 14        | 7002101  | Spring—Pump Return             |                | 46         | 7002883    | Packing—Choke Suction Tube          |
| 15        | 7002117  | Ball—Pump Discharge            |                | 47         | 7002885    | Float Valve, Seat, and Gasket Assy. |
| 16        | 7002118  | Spring—Pump Discharge Ba       | 11             | 48         | 7002896    | Spring-Power Piston                 |
| 17        | 7002119  | Guide-Pump Discharge Spr       | ing            | 49         | 7002957    | Jet-Main Metering (Lean)            |
| 18        | 7002120  | Ball—Pump Inlet                |                | 49         | 7002958    | Jet-Main Metering (Std.)            |
| 19        | 7002156  | Gasket—Throttle Body           |                |            | 7003135    | Plug-Expansion, Choke               |
| 20        | 7002305  | Screw—Choke Valve Attachin     | ng             | 50         | 7003137    | Clip-Rod End                        |
| 21        | 7002672  | Float Assy.                    |                | 51         | 7003190    | Spring—Idle Adjusting Needle        |
| 22        | 7002760  | Gasket—Stat Cover              |                | 52         | 7003191    | Gasket—Air Horn                     |
|           | 7002814  | Plug-Ball-17" Dia.             |                | 53         | 7003192    | Throttle Body Assy.                 |
| 23        | 7002836  | Choke Housing Assy.            |                | 54         | 7003453    | Stat Cover and Coil Assy.           |
| 24        | 7002841  | Gasket-Choke Housing           |                | 55         | 7003454    | Air Horn Assy.                      |
| 25        | 7002842  | Screw—Choke Housing Atta       | ching          | 56         | 7003561    | Screw—Fast Idle Cam Attaching       |
| 26        | 7002843  | Main Well Support Assy.        |                | 57         | 7005032    | Clip-Retainer-Choke Rod (Late Pro   |
| 27        | 7002849  | Clip—Float Valve Pull          |                | 1          |            | duction)                            |