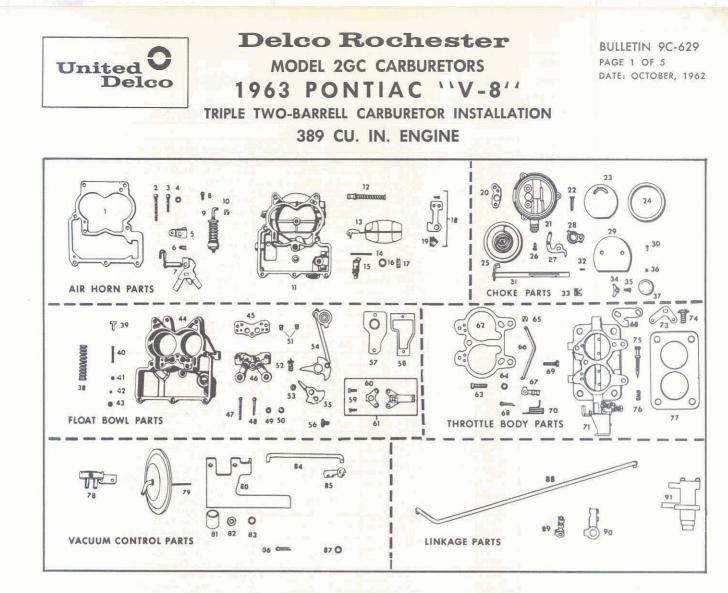

|                    | Solenoid Kit<br>Diaphragm Housing and Bracket Assembl |
| 89        |                                                                                                                  |                    | Lugobroom Housing and Bracket Assemb                  |
| 89<br>90  | 7025765                                                                                                          |                    |                                                       |
| 89        | 7025765<br>7019406<br>123467                                                                                     |                    | Bracket — Mounting<br>Screw — Bracket                 |



PARTS SHOWN ARE FOR IDENTIFICATION ONLY. CONSULT PARTS LIST FOR CORRECT PART NAME AND NUMBER

|        | Front<br>Hyd. & Syn. | Center<br>4-Speed<br>Hydramatic | Center<br>3-Speed<br>Hydramatic | Center<br>Synchromesh | Rear<br>Hyd. & Syn.