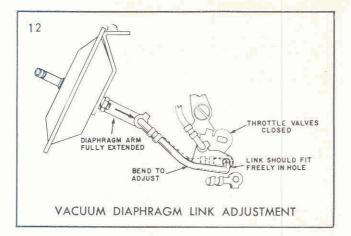

## **Rochester Carburetors 1957 PONTIAC** TRIPLE TWO BARREL CARBURETOR INSTALLATION ADJUSTMENTS AND SPECIFICATIONS

BULLETIN 9C-608 PAGE 5 OF 5 DATE 7-1-57

With the throttle valves closed and the arm on the vacuum diaphragm in the fully extended position, bend the vacuum unit actuating link - if necessary so that it just fits into the hole in the throttle lever.