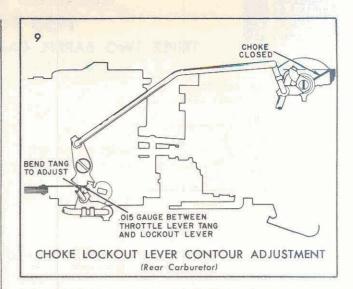

#### SETTING .015", USE FEELER GAUGE

This adjustment is necessary to maintain the proper clearance between the contour portion of the lockout lever and the lockout tang on the throttle lever.

To adjust hold the throttle valves on the rear carburetor completely closed. With the choke valve on the center carburetor in the closed position and the choke lockout lever rod connected, bend the lockout tang on the throttle lever (rear carburetor) to obtain .015" clearance between the lockout lever and the lockout tang on the throttle lever as shown.