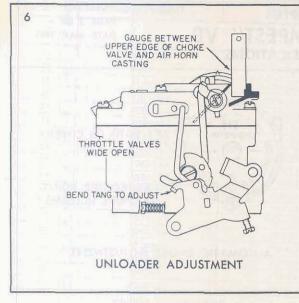

#### UNLOADER ADJUSTMENT

With the throttle lever in the full wide open position, as shown in Figure 4, there should be a clearance between the lower edge of the choke valve and the bore of the carburetor air horn so that the large end of the gauge (.221") will just slide freely. Bend the tank on the throttle lever to obtain the necessary clearance.