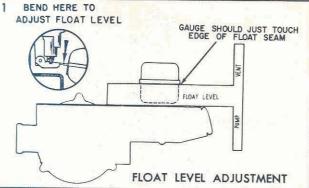

#### FLOAT LEVEL ADJUSTMENT

With air horn fully assembled, gasket in position and assembly up-ended on a flat surface (Figure 1):

1. Place float level gauge in position with gauge tang inserted in discharge nozzle.

2. Bend float arms vertically so that each float just touches top portion of gauge.

3. Bend float arms horizontally so that each float is centered in gauge.

4. Tilt assembly  $90^{\circ}$  each side and check that floats do not touch gauge.