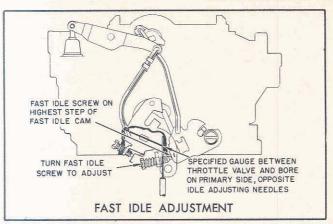

#### BULLETIN 9C-608 PAGE 4 OF 5

SETTING .061", USE GAUGE BT-128

Turn idle screw in to normal idle position. Then place the idle screw on the second step of the fast idle cam next to the high step. Make sure choke trip lever is in contact with the choke counterweight lever. Bend counterweight tang as shown so that Gauge just fits between the upper edge of the choke valve and air horn wall.