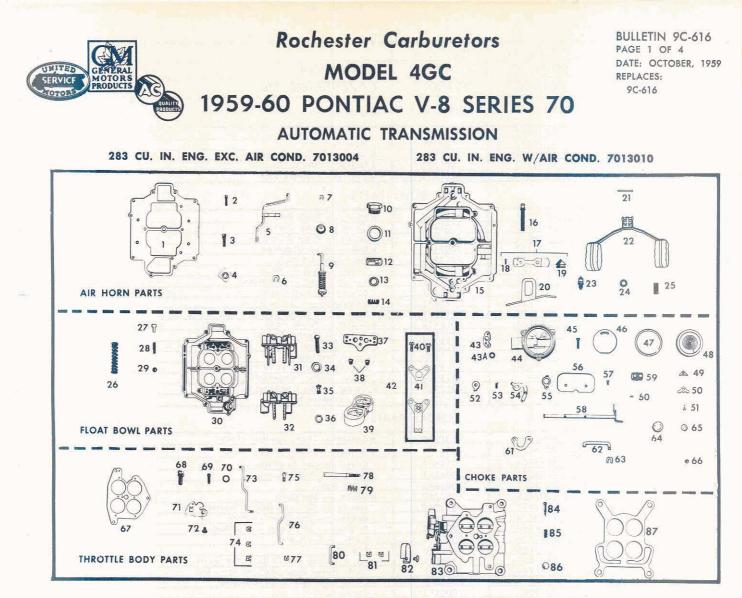

PARTS SHOWN ARE FOR IDENTIFICATION ONLY. CONSULT PARTS LIST FOR CORRECT PART NAME AND NUMBER.

PARTS LIST

REPAIR KIT-7001392

GASKET KIT-7001391

|           |          |                                | innell El      |            | The second | D. I. N. I.                         |
|-----------|----------|--------------------------------|----------------|------------|------------|-------------------------------------|
| Ilus. No. | Part No. | Part Name                      | Date L profil: | Illus. No. | Part No.   | Part Name                           |
| 1         | 114627   | Nut—Choke Suction Tube         | 0.0076079186   | 28         | 7002850    | Choke Shaft Assy.                   |
| 2         | 131958   | Screw-Stat Cover Attaching     |                | 29         | 7002853    | Piston—Choke                        |
| 3         | 342139   | Strainer-Fuel Inlet            |                | 30         | 7002854    | Pin—Choke Piston                    |
|           | 444571   | Plug-1/8", Dryseal N. P. T. F. |                | 31         | 7002859    | Choke Baffle Plate                  |
| 4         | 451910   | Screw-Air Horn Attaching-S     | Small 👘 👘      | 32         | 7002860    | Choke Lever and Collar Assy.        |
|           | 504279   | Gasket—Flange                  |                | 33         | 7002862    | Nut-Strainer                        |
| 5         | 836159   | Pin Spring                     |                | 34         | 7002863    | Lever-Choke Trip                    |
| 6         | 1875051  | Screw-Trip Lever Attaching     |                | 35         | 7002865    | Float Bowl Assy.                    |
| 7         | 1875354  | Washer-Spacing ·               |                | 36         | 7002866    | Strainer-Pump Inlet                 |
| 8         | 7000614  | Retainer-Stat Cover            |                | 37         | 7002867    | Pump Plunger Assy.                  |
|           | 7001391  | Gasket Kit                     |                | 38         | 7002873    | Screw—Throttle Stop and Cam         |
|           | 7001392  | Repair Kit                     |                | 39         | 7002875    | Needle—Idle Adjusting               |
| 9         | 7001597  | Gasket-Strainer Nut            |                | 40         | 7002876    | Cam—Fast Idle                       |
|           | 7001637  | Plug-Ball-1/12" Dia.           |                | 41         | 7002877    | Screw—Throttle Body Attaching       |
|           | 7002055  | Plug—Idle Passage              |                | 42         | 7002878    | Link—Pump                           |
| 10        | 7002068  | Piston-Power                   |                | 43         | 7002879    | Screw—Air Horn Attaching—Large      |
| 11        | 7002074  | Gasket—Float Valve Seat        |                | 44         | 7002880    | Rod-Choke (Early Production)        |
| 12        | 7002081  | Pin—Float Hinge                |                | 44         | 7005048    | Rod—Choke (Late Production)         |
| 13        | 7002086  | Valve-Choke                    |                | 45         | 7002881    | Choke Suction Tube Assy.            |
| 14        | 7002101  | Spring—Pump Return             |                | 46         | 7002883    | Packing—Choke Suction Tube          |
| 15        | 7002117  | Ball—Pump Discharge            |                | 47         | 7002885    | Float Valve, Seat, and Gasket Assy. |
| 16        | 7002118  | Spring—Pump Discharge Ba       | 11             | 48         | 7002896    | Spring-Power Piston                 |
| 17        | 7002119  | Guide-Pump Discharge Spr       | ing            | 49         | 7002957    | Jet-Main Metering (Lean)            |
| 18        | 7002120  | Ball—Pump Inlet                |                | 49         | 7002958    | Jet-Main Metering (Std.)            |
| 19        | 7002156  | Gasket—Throttle Body           |                |            | 7003135    | Plug-Expansion, Choke               |
| 20        | 7002305  | Screw—Choke Valve Attachin     | ng             | 50         | 7003137    | Clip-Rod End                        |
| 21        | 7002672  | Float Assy.                    |                | 51         | 7003190    | Spring—Idle Adjusting Needle        |
| 22        | 7002760  | Gasket—Stat Cover              |                | 52         | 7003191    | Gasket—Air Horn                     |
|           | 7002814  | Plug-Ball-17" Dia.             |                | 53         | 7003192    | Throttle Body Assy.                 |
| 23        | 7002836  | Choke Housing Assy.            |                | 54         | 7003453    | Stat Cover and Coil Assy.           |
| 24        | 7002841  | Gasket-Choke Housing           |                | 55         | 7003454    | Air Horn Assy.                      |
| 25        | 7002842  | Screw—Choke Housing Atta       | ching          | 56         | 7003561    | Screw—Fast Idle Cam Attaching       |
| 26        | 7002843  | Main Well Support Assy.        |                | 57         | 7005032    | Clip-Retainer-Choke Rod (Late Pro   |
| 27        | 7002849  | Clip—Float Valve Pull          |                | 1          |            | duction)                            |