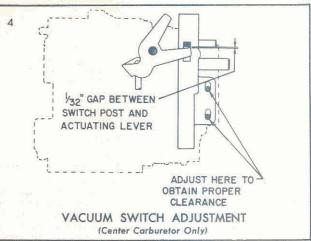

#### SETTING - 1/32"

With throttle valves completely closed there should be 1/32" clearance between the tang on the pump lever and actuating post on the vacuum switch. To adjust, loosen the two retaining screws holding switch to bracket and move switch assembly up or down to obtain the desired clearance.

CAUTION: Make sure actuating post on the vacuum switch is in the full up position before checking clearance. Tighten switch retaining screws after making adjustment.