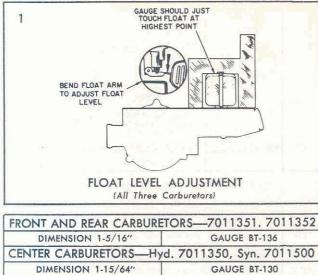

#### SETTING-1-29/32", USE GAUGE BT-130 OR SCALE

The float drop is correct when the distance from the air horn gasket to the bottom of the float is 1-29/32'' with the air horn held upright.

Bend the float tang to adjust; toward needle seat to lessen drop and away from needle seat to increase drop.