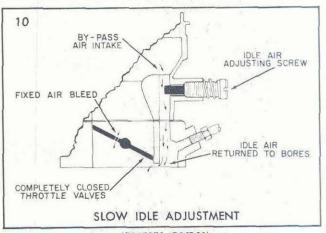

Idle Discharge Holes: Idle Needle Orifice-.063" Second Idle Hole-.035" x .015" Above Spark Drilling-.040" x .025" Above

Pump Discharge Hole—,028" Choke Restriction—,101" Power Restriction—2 x .0265"

FIGURE 1