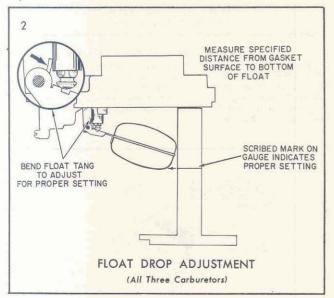

#### SETTING-1-29/32", USE GAUGE BT-130 OR SCALE

The float drop is correct when the distance from the air horn gasket to the bottom of the float is 1-29/32'' with the air horn held upright.

Bend the float tang to adjust; toward needle seat to lessen drop and away from needle seat to increase drop.