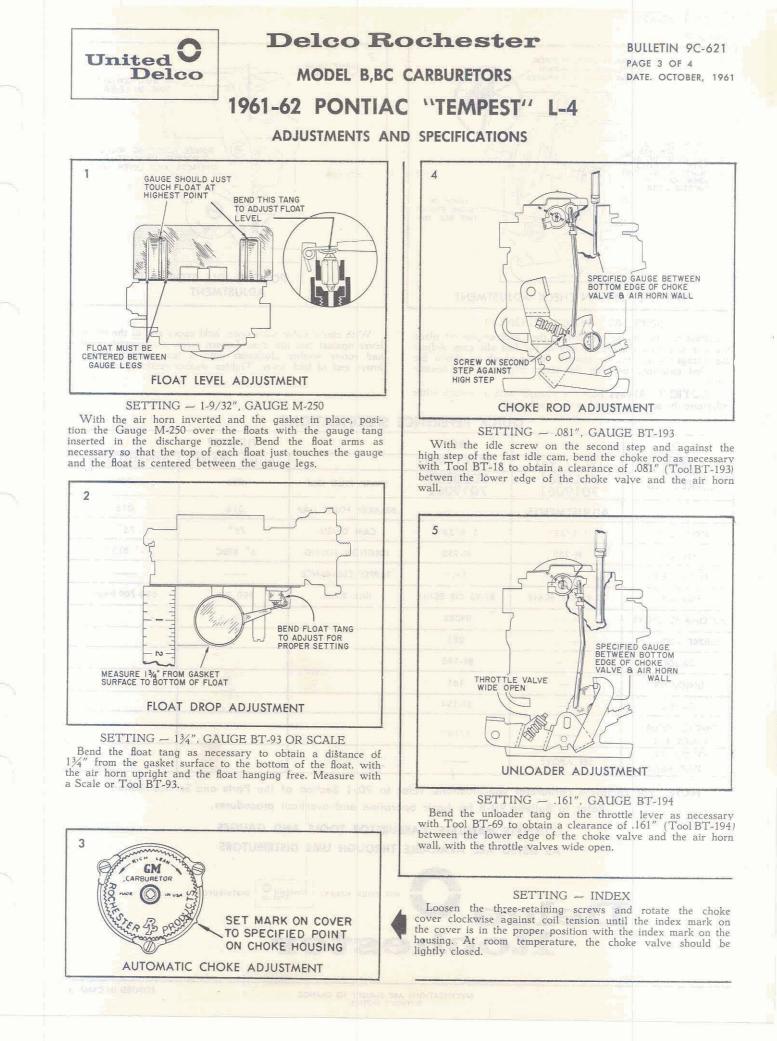

#### CHOKE ROD ADJUSTMENT

1. With the choke cover set on index turn the idle screw in until it contacts the second step of the fast idle cam against the shoulder of the highest step as shown in Figure 3.

2. Holding the screw tightly against the cam, bend the choke rod at the dog leg until the small end of the gauge (.059'') just slides easily between the lower edge of the choke value and the bore of the carburetor air horn. (Figure 3)

#### UNLOADER ADJUSTMENT

With the throttle lever in the full wide open position, as shown in Figure 4, there should be a clearance between the lower edge of the choke valve and the bore of the carburetor air horn so that the large end of the gauge (.221") will just slide freely. Bend the tank on the throttle lever to obtain the necessary clearance.