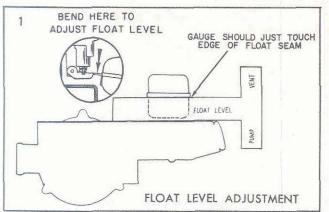

#### FLOAT LEVEL ADJUSTMENT

With air horn fully assembled, gasket in position and assembly up-ended on a flat surface (Figure 1):

1. Place float level gauge in position with gauge tang inserted in discharge nozzle.

2. Bend float arms vertically so that each float just touches top portion of gauge.

3. Bend float arms horizontally so that each float is centered in gauge.

4. Tilt assembly  $90^{\circ}$  each side and check that floats do not touch gauge.