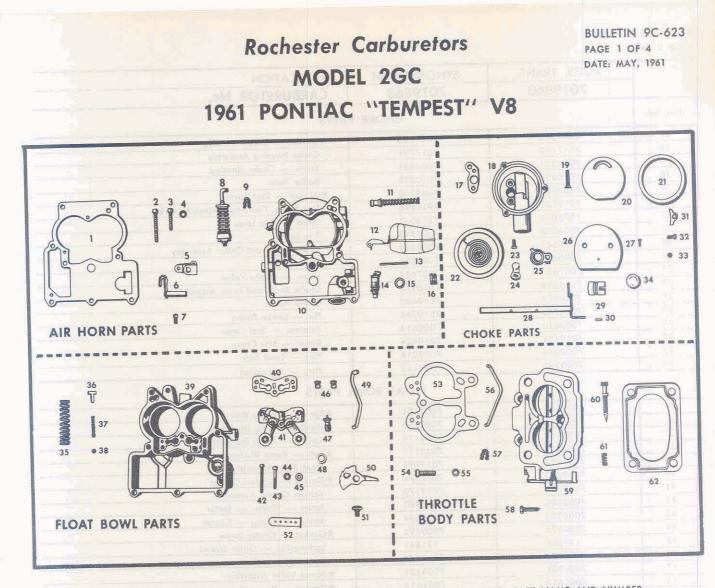

| .015           | USE FEELER |
| SECONDARY LOCK SPRING  | and a strength of the strength | .028           | USE FEELER |

## **TUNE-UP**

Spark Plug Gap—.035" Breaker Point Gap—.016" Cam Dwell—75° Ignition Timing 6° BTDC @ Idle (Dist. Vac. Line Disconnected) Idling R.P.M. — Auto. Trans. 600 "DR" Syn. — 700 "Neut." Fast Idle —3000 R.P.M.(Hyd.) 2500 R.P.M. (Syn.) refer to 9D-1 Section of the Parts and Service Manual. Refer to Balletin 9D-9 for basic operation

NOTE: For complete carburetor specification,

and overhaul procedures.

SPECIFICATIONS ARE SUBJECT TO CHANGE WITHOUT NOTICE

Note: Idle Compensator Valve must be closed when adjusting idle.

COMPLETE MANUALS, CARBURETOR TOOLS AND GAUGES AS LISTED ARE AVAILABLE THROUGH UMS DISTRIBUTORS





PARTS SHOWN ARE FOR IDENTIFICATION ONLY. CONSULT PARTS LIST FOR CORRECT PART NAME AND NUMBER

|           | AUTO. TRANS. | SYNCHROMESH | APPLICATION                   |
|-----------|--------------|-------------|-------------------------------|
|           | 7019860      | 7019863     | CARBURETOR No.                |
|           | 7016133      | 7016134     | REPLACEMENT PACKAGE No.       |
|           | 7016126      | 7016126     | OVERHAUL KIT                  |
|           | TR-508       | TR-508      | OFF KAR KIT                   |
|           | 7016141      | 7016141     | GASKET KIT                    |
| Ilus. No. |              | AIR HORN    | I PARTS                       |
| 1         | 7017405      | 7017405     | ★Gasket — Air Horn            |
| 2         | 7010432      |