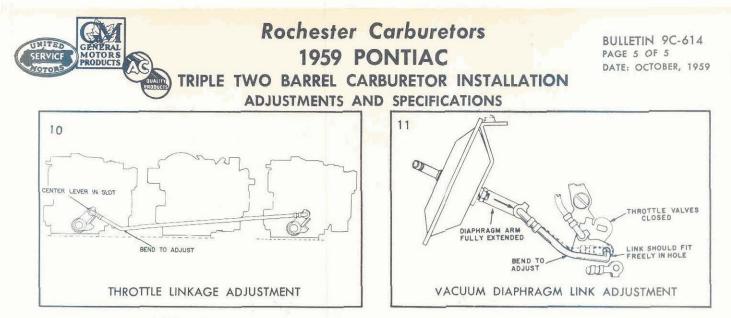

Disconnect one end of throttle actuating rod which connects the throttle levers on the front and rear carburetors together. With both the throttle valves closed on the front and rear carburetors the rod should center in the slot in the throttle lever. Bend the throttle rod with Bending Tool BT-18 to adjust. Connect throttle rod after adjustment.

To adjust hold the choke valve (center carburetor) in the wide open position. With the throttle valves held slightly open there should be a clearance of .030" on the rear carburetor between the lockout lever and the throttle lever tang on the rear carburetor. Measure clearance with a .030" feeler gauge as shown and bend the lockout rod with Bending Tool BT-18 to adjust.