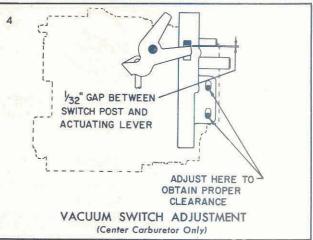

#### SETTING - 1/32"

With throttle valves completely closed there should be 1/32" clearance between the tang on the pump lever and actuating post on the vacuum switch. To adjust, loosen the two retaining screws holding switch to bracket and move switch assembly up or down to obtain the desired clearance.

CAUTION: Make sure actuating post on the vacuum switch is in the full up position before checking clearance. Tighten switch retaining screws after making adjustment.