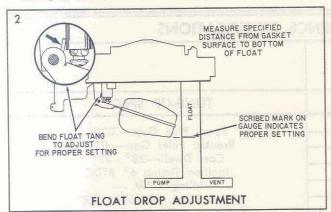

## FLOAT DROP ADJUSTMENT

1. To insure ample entry of fuel under high speed operation, hold the air horn right side up and place the float gauge in position as shown in Figure 2.

2. Bend the tang at the rear of the float until the gauge just slides between the air horn gasket and the floats. (Figure 2)