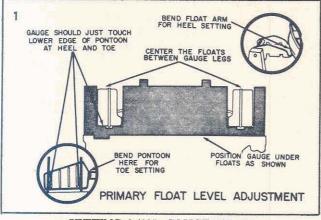

#### FLOAT LEVEL ADJUSTMENT

With air horn fully assembled, gasket in position and assembly up-ended on a flat surface (Figure 1):

1. Place float level gauge in position with gauge tang inserted in discharge nozzle.

2. Bend float arms vertically so that each float just touches top portion of gauge.

3. Bend float arms horizontally so that each float is centered in gauge.

4. Tilt assembly  $90^{\circ}$  each side and check that floats do not touch gauge.