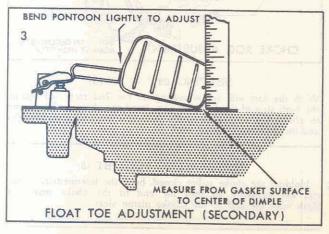

#### SETTING-1-29/32", USE GAUGE BT-130 OR SCALE

The float drop is correct when the distance from the air horn gasket to the bottom of the float is 1-29/32'' with the air horn held upright.

Bend the float tang to adjust; toward needle seat to lessen drop and away from needle seat to increase drop.