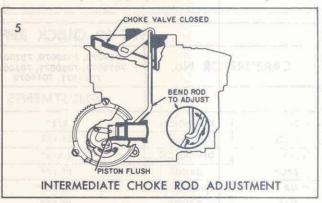

SETTING .030", USE FEELER GAUGE

This adjustment is necessary to locate the lockout lever on the rear carburetor in the proper position so that only the center carburetor will operate during choke operation. This adjustment must be made with the carburetor installed on the engine and the lockout linkage installed as shown.

#### SETTING .015", USE FEELER GAUGE

This adjustment is necessary to maintain the proper clearance between the contour portion of the lockout lever and the lockout tang on the throttle lever.

To adjust hold the throttle valves on the rear carburetor completely closed. With the choke valve on the center carburetor in the closed position and the choke lockout lever rod connected, bend the lockout tang on the throttle lever (rear carburetor) to obtain .015" clearance between the lockout lever and the lockout tang on the throttle lever as shown.