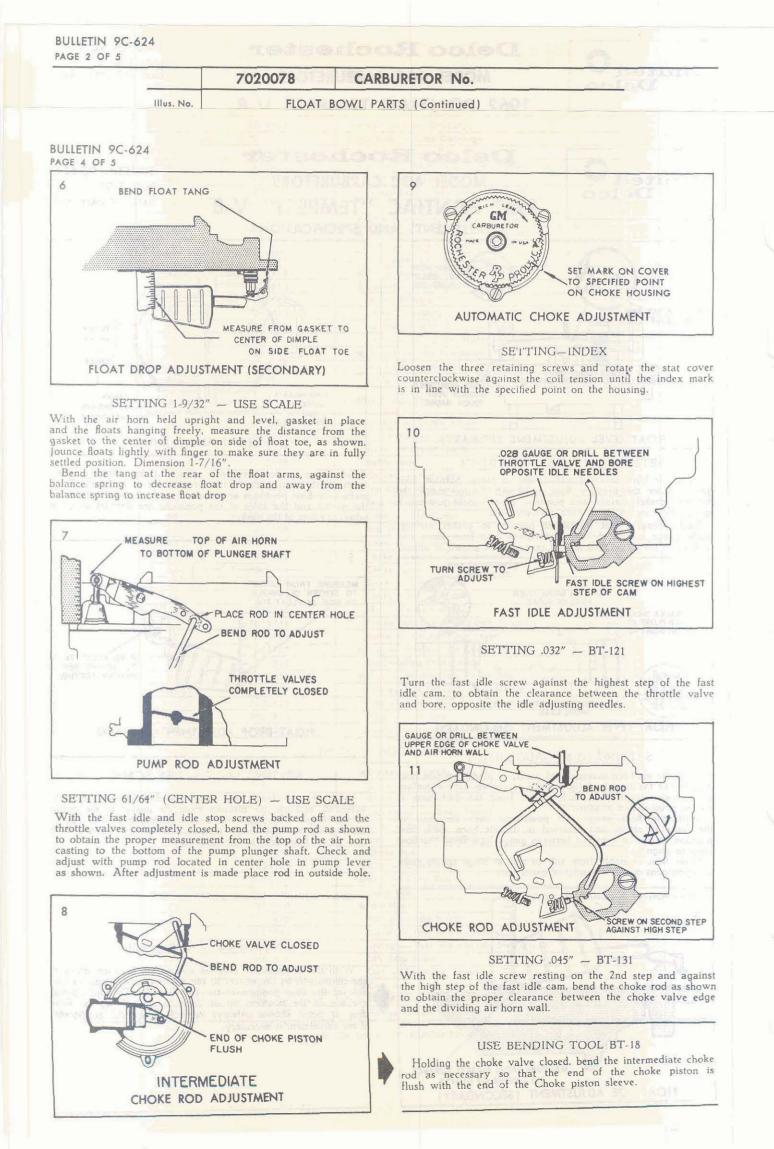

## FLOAT DROP ADJUSTMENT

1. To insure ample entry of fuel under high speed operation, hold the air horn right side up and place the float gauge in position as shown in Figure 2.

2. Bend the tang at the rear of the float until the gauge just slides between the air horn gasket and the floats. (Figure 2)

#### CHOKE ROD ADJUSTMENT

1. With the choke cover set on index turn the idle screw in until it contacts the second step of the fast idle cam against the shoulder of the highest step as shown in Figure 3.

2. Holding the screw tightly against the cam, bend the choke rod at the dog leg until the small end of the gauge (.059'') just slides easily between the lower edge of the choke value and the bore of the carburetor air horn. (Figure 3)

#### UNLOADER ADJUSTMENT

With the throttle lever in the full wide open position, as shown in Figure 4, there should be a clearance between the lower edge of the choke valve and the bore of the carburetor air horn so that the large end of the gauge (.221") will just slide freely. Bend the tank on the throttle lever to obtain the necessary clearance.