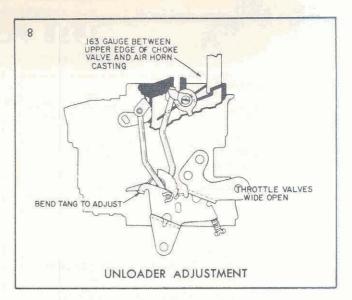

#### SETTING .163", USE GAUGE BT-134

With the throttle valves held wide open, the choke valve should be open just enough to admit the large end of Gauge between the upper edge of the choke valve and the inner air horn wall. Using Bending Tool BT-69 bend the tang of the throttle as shown to obtain proper clearance.

SETTING .163", USE GAUGE BT-128

With the throttle valves held wide open, the choke valve should be open just enough to admit the large end of Gauge between the upper edge of the choke valve and inner air horn wall. Bend the tang on the throttle lever with Bending BT-69, as shown, to adjust.