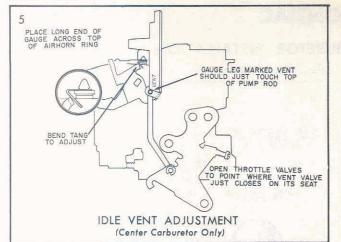

#### SETTING - INDEX

Loosen the three retaining screws and rotate the coil cover counter-clockwise against the coil tension until the index mark on the cover is in line with the specified mark on the choke housing.