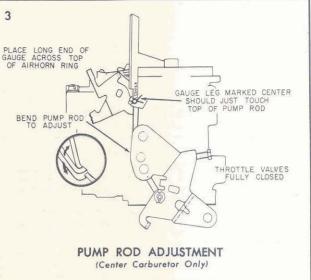

Back off the idle stop screw and hold the throttle valves completely closed. Check the distance from the top of the air horn casting to the top of the pump rod as shown. Bend the pump rod with Bending Tool BT-18 to obtain the desired pump rod setting.

BULLETIN 9C-608 PAGE 3 OF 5 DATE 7-1-57