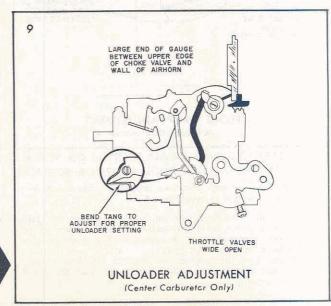

SETTING .163", USE GAUGE BT-128

With the throttle valves held wide open, the choke valve should be open just enough to admit the large end of Gauge between the upper edge of the choke valve and inner air horn wall. Bend the tang on the throttle lever with Bending BT-69, as shown, to adjust.