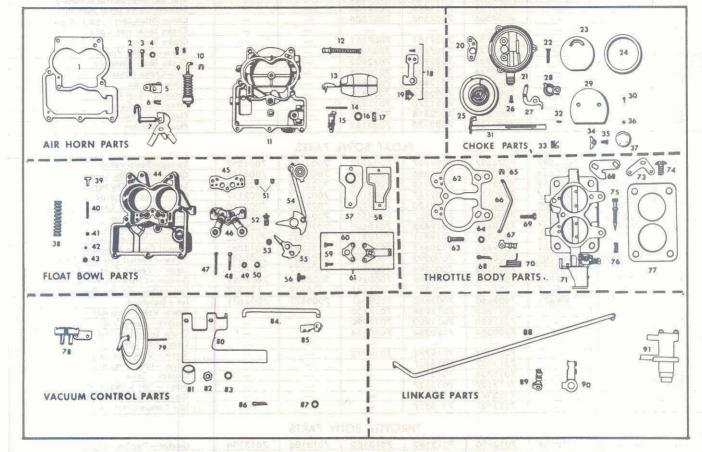

#### **Rochester Carburetors** BULLETIN 9C-608 PAGE 1 OF 5 INITED DATE 7-1-57 PRODUCTS TRIPLE POWER PACK - MODEL 2GC 1957 PONTIAC TRIPLE TWO-BARREL CARBURETOR INSTALLATION 22 12 21 100 h 8 8 G 0 10 23 n 27 60) 28 (O) 3 25 32 0 17 15 35 30 16 AIR HORN PARTS CHOKE PARTS 31 36 18 53 44 67 68 ፓ 38 0.000 62 66 57 L 00 O ñ 69 UNUNUNUN 39 awfi 63 59 • 40 61 0 37 • 41 ित्तवा 55 144.0 42 55 AND NO 70 CINH 364 0 0 46 FLOAT BOWL PARTS 71 THROTTLE BODY PARTS 48 49 47 I 56 65

PARTS SHOWN ARE FOR IDENTIFICATION ONLY. CONSULT PARTS LIST FOR CORRECT PART NAME AND NUMBER

81

LINKAGE PARTS

77

DD

78

G

74

E

0 0

75 76

73

me

72

VACUUM CONTROL PARTS

Œ

82

|            |              | 19         | 12 102 1    | YEAR        |                               |
|------------|--------------|------------|-------------|-------------|-------------------------------|
|            | FRONT        | CEN        | NTER        | REAR        | APPLICATION                   |
|            | Hyd. & Syn.  | Hydramatic | Synchromesh | Hyd. & Syn. |                               |
|            | 7011351      | 7011350    | 7011500     | 7011352     | Carburetor No.                |
|            | 7011351      | 7011350    | 7011500     | 7011352     | Replacement Carb. Package No  |
|            | 7011349 Hyd. |            | 701149      | 9 SYN.      | Complete Power Package No.    |
|            | 7015739      | 7015735    | 7015738     | 7015739     | REPAIR KIT                    |
|            | 7015753      | 7015750    | 7015750     | 7015753     | GASKET KIT                    |
| Illus. No. | AIR HORN     |            | PARTS       |             |                               |
| 1          | 7000299      | 7000299    | 7000299     | 7000299     | ★Gasket — Air Horn            |
| 2          | 7010432      | 7010432    | 7010432     | 7010432     | Screw — Air Horn Long         |
| 3          | 7006119      | 7006119    | 7006119     | 7006119     | Screw — Air Horn Short        |
| 4          | 120217       | 120217     | 120217      | 120217      | Lockwasher — Air Horn Screw   |
| 5          | 7000266      | 7000266    | 7000266     | 7000266     | Lever — Pump Inside           |
| 6          | 7000263      |            |             | 7000263     | Pump Shaft and Lever Assembly |
| 7          |              | 7011415    | 7011415     |             | Pump Shaft and Lever Assembly |
| 8          | 7010424      | 7010424    | 7010424     | 7010424     | Screw — Pump Lever            |
| 9          | 7011533      | 7009485    | 7009485     | 7011533     | ★Pump Assembly                |
| 10         | 7005032      | 7005032    | 7005032     | 7005032     | ★Clip — Pump Plunger          |
| 11         | 7011381      | 7011380    | 7011380     | 7011087     | Air Horn Assembly             |
| 12         |              | 7008069    | 7011478     |             | Power Piston Assembly         |
| 13         | 7000273      | 7000273    | 7000273     | 7000273     | Float Assembly                |
| 14         | 7002081      | 7002081    | 7002081     | 7002081     | Pin — Float Hinge             |
| 15         | 7009458      | 7009458    | 7009458     | 7009458     | ★Needle and Seat Assembly     |
| 16         | 7001613      | 7001613    | 7001613     | 7001613     | ★Gasket — Needle Seat         |
| 17         | 7006079      | 7006079    | 7006079     | 7006079     | ★Strainer — Needle Seat       |
| 18         | 7010971      |            |             | 7010971     | Pin - Throttle Return Spring  |

\*REPAIR KIT CONTENTS

|          |                    | 19                 | 57                    |                                                                                                                  | YEAR                                                                                                            |
|----------|--------------------|--------------------|-----------------------|------------------------------------------------------------------------------------------------------------------|-----------------------------------------------------------------------------------------------------------------|
|          | FRONT              | CEN                | NTER                  | REAR                                                                                                             | APPLICATION                                                                                                     |
|          | Hyd. & Syn.        | Hydramatic         | Synchromesh           | Hyd. & Syn.                                                                                                      | FF TELEVAL                                                                                                      |
|          | 7011351            | 7011350            | 7011500               | 7011352                                                                                                          | CARBURETOR No.                                                                                                  |
| . No.    |                    |                    | CHOKE P               | ARTS                                                                                                             |                                                                                                                 |
| 9        |                    | 7007502            | 7007502               |                                                                                                                  | ★Gasket — Choke Housing                                                                                         |
| 0        |                    | 7011483            | 7011483               |                                                                                                                  | Choke Yousing Assembly                                                                                          |
| 1        |                    | 7004821            | 7004821<br>7010598    |                                                                                                                  | Screw Choke Housing<br>Boffic Plate                                                                             |
| 2        |                    | 7010598<br>7002760 | 7010598               | terret and the second | * Gastet - Stat Cover                                                                                           |
| 4        |                    | 7011635            | 7011636               |                                                                                                                  | Stat Cover, Coil and Gasket Assembly                                                                            |
| 5        |                    | 1875051            | 1875051               |                                                                                                                  | Screw — Trip Lever                                                                                              |
| 6        |                    | 7011014            | 7011014               |                                                                                                                  | Trip Lever                                                                                                      |
| 7        |                    | 7009248            | 7009248<br>7007151    |                                                                                                                  | Choke Lever and Collar Assembly<br>Choke Valve                                                                  |
| 8        |                    | 7007627            | 7007627               |                                                                                                                  | Screw — Choke Valve                                                                                             |
| 0        |                    | 7011511            | 7011511               |                                                                                                                  | Choke Shaft Assembly                                                                                            |
| 11       |                    | 7011799            | 7011799               |                                                                                                                  | Choke Piston                                                                                                    |
| 2        |                    | 7002854            | 7002854               |                                                                                                                  | Pin — Choke Piston                                                                                              |
| 3        |                    | 7000614            | 7000614               |                                                                                                                  | Retainer — Stat Cover<br>Screw — Stat Cover                                                                     |
| 5        |                    | 7010424<br>7003135 | 7010424<br>7003135    |                                                                                                                  | Plug — Expansion (Large)                                                                                        |
| 5        |                    | 7003135            | 7003133               |                                                                                                                  | Plug — Lead Ball                                                                                                |
|          |                    |                    | FLOAT BOW             | L PARTS                                                                                                          |                                                                                                                 |
| 7        | 7004597            | 7008694            | 7008694               | 7004597                                                                                                          | ★Spring — Pump Return                                                                                           |
| 8        | 7000286            | 7000286            | 7000286               | 7000286                                                                                                          | *Guide — Pump Discharge                                                                                         |
| 9        | 7002118            | 7002118            | 7002118               | 7002118                                                                                                          | *Spring — Pump Discharge                                                                                        |
| 0        | 7002117            | 7002117            | 7002117               | 7002117                                                                                                          | *Ball — Pump Discharge                                                                                          |
| 1        | 7002120<br>7004557 | 7002120<br>7004557 | 7002120<br>7004557    | 7002120<br>7004557                                                                                               | ★Ball — Pump Inlet Check<br>★Screen — Pump Inlet                                                                |
| 12       | 7011088            | 7011637            | 7011637               | 7011088                                                                                                          | Float Bowl Assembly                                                                                             |
| 14       | 7000292            | 7000292            | 7000292               | 7000292                                                                                                          | ★Gasket Venturi Cluster                                                                                         |
| 15       | 7010972            | 7011434            | 7011513               | 7010972                                                                                                          | Venturi Cluster Assembly                                                                                        |
| 16       | 7000293            | 7000293            | 7000293               | 7000293                                                                                                          | Screw — Venturi Cluster (Outer)                                                                                 |
| 7        | 7000294            | 7000294            | 7000294               | 7000294<br>7000295                                                                                               | Screw — Venturi Cluster (Center)                                                                                |
| 18<br>19 | 7000295            | 7000295            | 7000295               | 121841                                                                                                           | Lockwasher — Venturi Cluster Screws                                                                             |
| 50       | 7002656            | 7002662            | 7002662               | 7002656                                                                                                          | † Jet                                                                                                           |
| 51       | 1                  | 7006331            | 7009349               |                                                                                                                  | ★Power Yalve Assembly                                                                                           |
| 52       |                    | 7001613            | 7001613               |                                                                                                                  | ★Gasket — Power Valve                                                                                           |
| 53       |                    | 7005817            | 7005817               |                                                                                                                  | Choke Rod                                                                                                       |
| 54<br>5  |                    | 7006021            | 7006021               | 7010000                                                                                                          | Cam — Fast Idle                                                                                                 |
| 6        |                    | 7003561            | 7003561               | 7010993<br>7003561                                                                                               | Lockout Lever<br>Screw — Lockout Lever and Cam Attachin                                                         |
|          |                    |                    | THROTTLE BOI          | DY PARTS                                                                                                         |                                                                                                                 |
| 7        | 7011326            | 7011326            | 7011326               | 7011326                                                                                                          | ★Gasket — Throttle Body                                                                                         |
| 8        | 7005188            | 7005188            | 7005188               | 7005188                                                                                                          | Screw — Throttle Body                                                                                           |
| 0        | 121744<br>7005816  | 121744<br>7005816  | 121744<br>7005816     | 121744<br>7011005                                                                                                | Lockwasher — Throttle Body Screw                                                                                |
| 1        | 7003010            | 7003810            | 7003810               | 7003242                                                                                                          | Pump Rod<br>★Clip — Pump Rod                                                                                    |
| 2        | 7005032            | 7005032            | 7005032               |                                                                                                                  | Clip — Pump Rod                                                                                                 |
| 3        |                    | 7001664            | 7001664               |                                                                                                                  | Idle Stop Screw                                                                                                 |
| 4        | 7011003            | 7011/00            | 7011/00               | 7011003                                                                                                          | Spring — Throttle Return                                                                                        |
| 6        | 7011369            | 7011638            | 7011638               | 7011639                                                                                                          | Throttle Body Assembly<br>Lever — Rear Carburetor Actuating                                                     |
| 7        |                    |                    |                       | 7011370                                                                                                          | Lever — Front Carburetor Actuating                                                                              |
| 8        | 7010435            |                    | 15                    | 7010435                                                                                                          | Screw — Lever Retaining                                                                                         |
| 9        |                    | 7007008            | 7007008               |                                                                                                                  | ★Idle Needle                                                                                                    |
| 1        | 518569             | 7003190            | 7003190               |                                                                                                                  | Spring — Idle Needle                                                                                            |
| 1        | 518509             | 518569             | 518569<br>VACUUM CONT | 518569                                                                                                           | ★Gasket Flange                                                                                                  |
| 2        | P                  | 7011310            | 7011310               | NOL PARIS                                                                                                        | Vacuum Switch                                                                                                   |
| 3        |                    |                    | 7011010               | 1998829                                                                                                          | Vacuum Control Unit                                                                                             |
| 4        |                    |                    |                       | 7011427                                                                                                          | Bracket — Vacuum Unit                                                                                           |
| 5        |                    |                    |                       | 120614                                                                                                           | Nut — Bracket                                                                                                   |
| 7<br>7   |                    |                    |                       | 120217                                                                                                           | Lockwasher — Bracket                                                                                            |
| 8        |                    |                    |                       | 7011428<br>7011249                                                                                               | Link — Vacuum Unit Actuating<br>Clip — Link Retaining                                                           |
|          |                    | Illus, No.         | LINI                  | KAGE PARTS                                                                                                       |                                                                                                                 |
|          |                    | 79 70              | 011429 Lo             | ckout Lever Link                                                                                                 | a series a s |
|          |                    | 80 2               | 225845 Co             | tter Pin - Rod End                                                                                               |                                                                                                                 |

\*REPAIR KIT CONTENTS

† 7011532 Jet Modification Kit for Racing Application Only