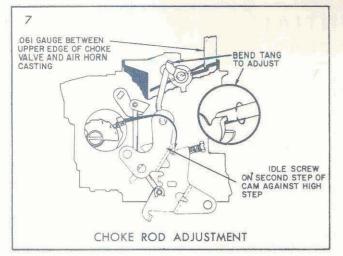

#### BULLETIN 9C-608 PAGE 4 OF 5

SETTING .061", USE GAUGE BT-128

Turn idle screw in to normal idle position. Then place the idle screw on the second step of the fast idle cam next to the high step. Make sure choke trip lever is in contact with the choke counterweight lever. Bend counterweight tang as shown so that Gauge just fits between the upper edge of the choke valve and air horn wall.