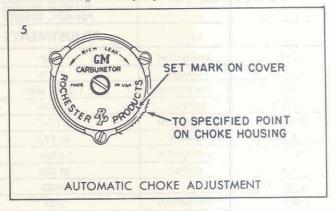

#### UNLOADER ADJUSTMENT

With the throttle lever in the full wide open position, as shown in Figure 4, there should be a clearance between the lower edge of the choke valve and the bore of the carburetor air horn so that the large end of the gauge (.221") will just slide freely. Bend the tank on the throttle lever to obtain the necessary clearance.