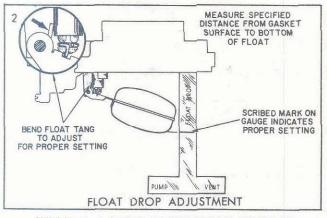

## FLOAT DROP ADJUSTMENT

1. To insure ample entry of fuel under high speed operation, hold the air horn right side up and place the float gauge in position as shown in Figure 2.

2. Bend the tang at the rear of the float until the gauge just slides between the air horn gasket and the floats. (Figure 2)