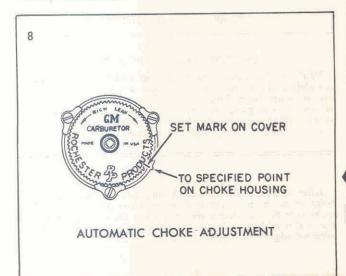

#### SETTING - INDEX

Loosen the three retaining screws and rotate the coil cover counter-clockwise against the coil tension until the index mark on the cover is in line with the specified mark on the choke housing.