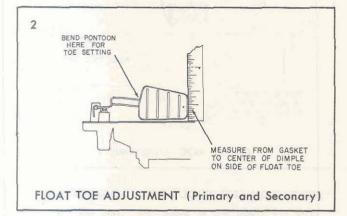

## FLOAT DROP ADJUSTMENT

1. To insure ample entry of fuel under high speed operation, hold the air horn right side up and place the float gauge in position as shown in Figure 2.

2. Bend the tang at the rear of the float until the gauge just slides between the air horn gasket and the floats. (Figure 2)