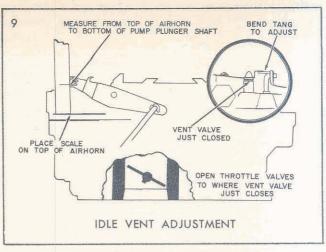

rm close to float. CAUTION: .After adjusting float toe, always recheck float level and adjustment.



#### SETTING 1-5/16", USE SCALE

With the air horn held upright and level, gasket in place and the floats hanging freely, measure the distance from the gasket to the center of dimple on side of float toe, as shown. Jounce floats lightly with finger to make sure they are in fully settled position. Dimension 1-5/16".

Bend the tang at the rear of the float arms, against the balance spring to decrease float drop and away from the balance spring to increase float drop.



SETTING: 15/16" USE TOOL BT-18 AND SCALE

With the throttle valves completely closed, bend the pump rod as shown to obtain the proper measurement from the top of the air horn casting to the bottom of the pump plunger shaft.



#### SETTING: 55/64", USE SCALE

Note: Make pump rod adjustment before adjusting idle vent valve.

Place scale on top of air horn next to pump plunger shaft. as shown.

Open throttle valves to point where the vent valve is just closed. With the throttle valves held in this position, the dimension between air horn surface and bottom of pump plunger shaft should be 55/64".

Bend the tang on the pump lever, as shown to adjust.



#### USE BENDING TOOL BT-18

Holding the choke valve closed, bend the intermediate choke rod as necessary so that the end of the choke piston is flush with the end of the Choke piston sleeve.



#### SETTING - INDEX

Loosen the three retaining-screws and rotate the choke cover counter-clockwise against coil tension until the index mark is in line with the index poi