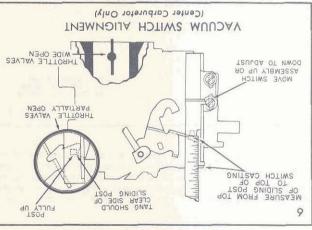

#### SETTING - 1/32"

With throttle valves completely closed there should be 1/32" clearance between the tang on the pump lever and actuating post on the vacuum switch. To adjust, loosen the two retaining screws holding switch to bracket and move switch assembly up or down to obtain the desired clearance.

CAUTION: Make sure actuating post on the vacuum switch is in the full up position before checking clearance. Tighten switch retaining screws after making adjustment.