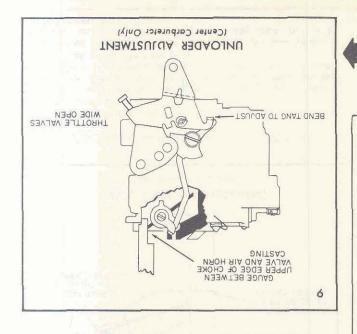

SETTING .163", USE GAUGE BT-128

With the throttle valves held wide open, the choke valve should be open just enough to admit the large end of Gauge between the upper edge of the choke valve and inner air horn wall. Bend the tang on the throttle lever with Bending BT-69, as shown, to adjust.