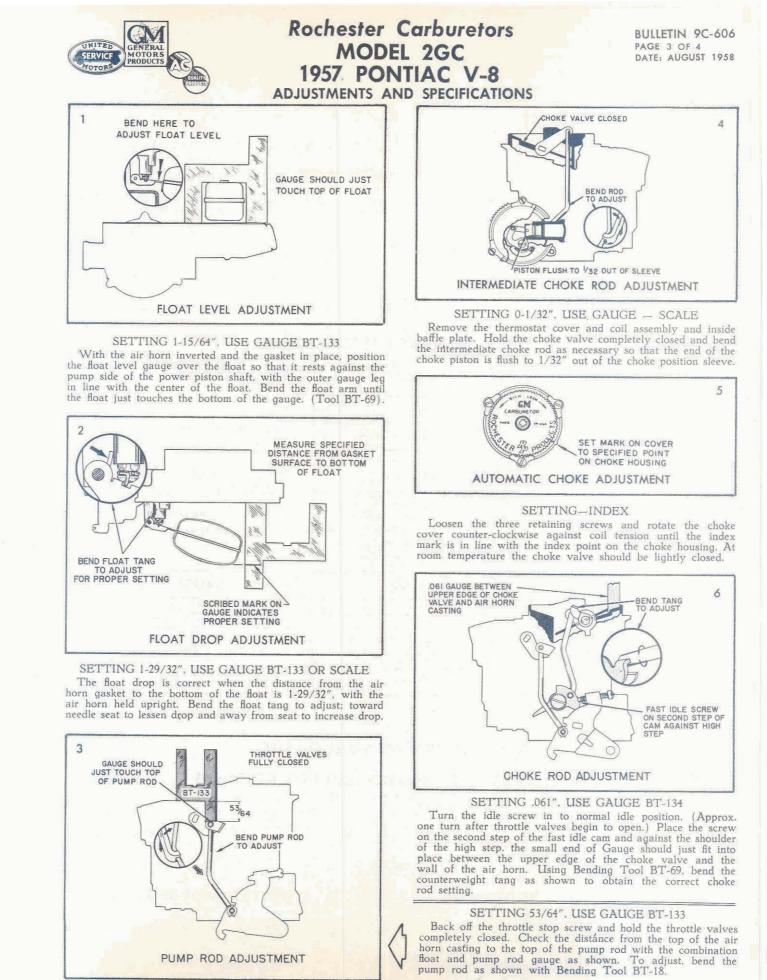

#### SETTING .163", USE GAUGE BT-134

With the throttle valves held wide open, the choke valve should be open just enough to admit the large end of Gauge between the upper edge of the choke valve and the inner air horn wall. Using Bending Tool BT-69 bend the tang of the throttle as shown to obtain proper clearance.