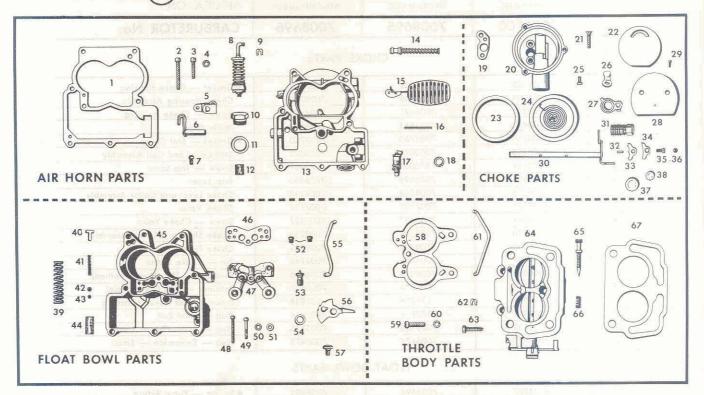

PARTS SHOWN ARE FOR IDENTIFICATION ONLY. CONSULT PARTS LIST FOR CORRECT PART NAME AND NUMBER.

PARTS LIST

REPAIR KIT-7001392

GASKET KIT-7001391

|           |          |                                | innell El      |            | The second | D. I. N. I.                         |
|-----------|----------|--------------------------------|----------------|------------|------------|-------------------------------------|
| Ilus. No. | Part No. | Part Name                      | Date L profil: | Illus. No. | Part No.   | Part Name                           |
| 1         | 114627   | Nut—Choke Suction Tube         | 0.0076079186   | 28         | 7002850    | Choke Shaft Assy.                   |
| 2         | 131958   | Screw-Stat Cover Attaching     |                | 29         | 7002853    | Piston—Choke                        |
| 3         | 342139   | Strainer-Fuel Inlet            |                | 30         | 7002854    | Pin—Choke Piston                    |
|           | 444571   | Plug-1/8", Dryseal N. P. T. F. |                | 31         | 7002859    | Choke Baffle Plate                  |
| 4         | 451910   | Screw-Air Horn Attaching-S     | Small 👘 👘      | 32         | 7002860    | Choke Lever and Collar Assy.        |
|           | 504279   | Gasket—Flange                  |                | 33         | 7002862    | Nut-Strainer                        |
| 5         | 836159   | Pin Spring                     |                | 34         | 7002863    | Lever-Choke Trip                    |
| 6         | 1875051  | Screw-Trip Lever Attaching     |                | 35         | 7002865    | Float Bowl Assy.                    |
| 7         | 1875354  | Washer-Spacing ·               |                | 36         | 7002866    | Strainer-Pump Inlet                 |
| 8         | 7000614  | Retainer-Stat Cover            |                | 37         | 7002867    | Pump Plunger Assy.                  |
|           | 7001391  | Gasket Kit                     |                | 38         | 7002873    | Screw—Throttle Stop and Cam         |
|           | 7001392  | Repair Kit                     |                | 39         | 7002875    | Needle—Idle Adjusting               |
| 9         | 7001597  | Gasket-Strainer Nut            |                | 40         | 7002876    | Cam—Fast Idle                       |
|           | 7001637  | Plug-Ball-1/12" Dia.           |                | 41         | 7002877    | Screw—Throttle Body Attaching       |
|           | 7002055  | Plug—Idle Passage              |                | 42         | 7002878    | Link—Pump                           |
| 10        | 7002068  | Piston-Power                   |                | 43         | 7002879    | Screw—Air Horn Attaching—Large      |
| 11        | 7002074  | Gasket—Float Valve Seat        |                | 44         | 7002880    | Rod-Choke (Early Production)        |
| 12        | 7002081  | Pin—Float Hinge                |                | 44         | 7005048    | Rod—Choke (Late Production)         |
| 13        | 7002086  | Valve-Choke                    |                | 45         | 7002881    | Choke Suction Tube Assy.            |
| 14        | 7002101  | Spring—Pump Return             |                | 46         | 7002883    | Packing—Choke Suction Tube          |
| 15        | 7002117  | Ball—Pump Discharge            |                | 47         | 7002885    | Float Valve, Seat, and Gasket Assy. |
| 16        | 7002118  | Spring—Pump Discharge Ba       | 11             | 48         | 7002896    | Spring-Power Piston                 |
| 17        | 7002119  | Guide-Pump Discharge Spr       | ing            | 49         | 7002957    | Jet-Main Metering (Lean)            |
| 18        | 7002120  | Ball—Pump Inlet                |                | 49         | 7002958    | Jet-Main Metering (Std.)            |
| 19        | 7002156  | Gasket—Throttle Body           |                |            | 7003135    | Plug-Expansion, Choke               |
| 20        | 7002305  | Screw—Choke Valve Attachin     | ng             | 50         | 7003137    | Clip-Rod End                        |
| 21        | 7002672  | Float Assy.                    |                | 51         | 7003190    | Spring—Idle Adjusting Needle        |
| 22        | 7002760  | Gasket—Stat Cover              |                | 52         | 7003191    | Gasket—Air Horn                     |
|           | 7002814  | Plug-Ball-17" Dia.             |                | 53         | 7003192    | Throttle Body Assy.                 |
| 23        | 7002836  | Choke Housing Assy.            |                | 54         | 7003453    | Stat Cover and Coil Assy.           |
| 24        | 7002841  | Gasket-Choke Housing           |                | 55         | 7003454    | Air Horn Assy.                      |
| 25        | 7002842  | Screw—Choke Housing Atta       | ching          | 56         | 7003561    | Screw—Fast Idle Cam Attaching       |
| 26        | 7002843  | Main Well Support Assy.        |                | 57         | 7005032    | Clip-Retainer-Choke Rod (Late Pro   |
| 27        | 7002849  | Clip—Float Valve Pull          |                | 1          |            | duction)                            |