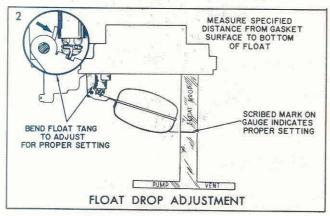

## FLOAT DROP ADJUSTMENT

1. To insure ample entry of fuel under high speed operation, hold the air horn right side up and place the float gauge in position as shown in Figure 2.

2. Bend the tang at the rear of the float until the gauge just slides between the air horn gasket and the floats. (Figure 2)