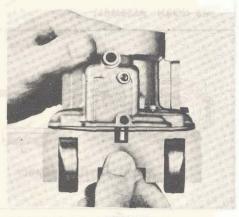

#### CHOKE ROD ADJUSTMENT

1. With the choke cover set on index turn the idle screw in until it contacts the second step of the fast idle cam against the shoulder of the highest step as shown in Figure 3.

2. Holding the screw tightly against the cam, bend the choke rod at the dog leg until the small end of the gauge (.059'') just slides easily between the lower edge of the choke value and the bore of the carburetor air horn. (Figure 3)