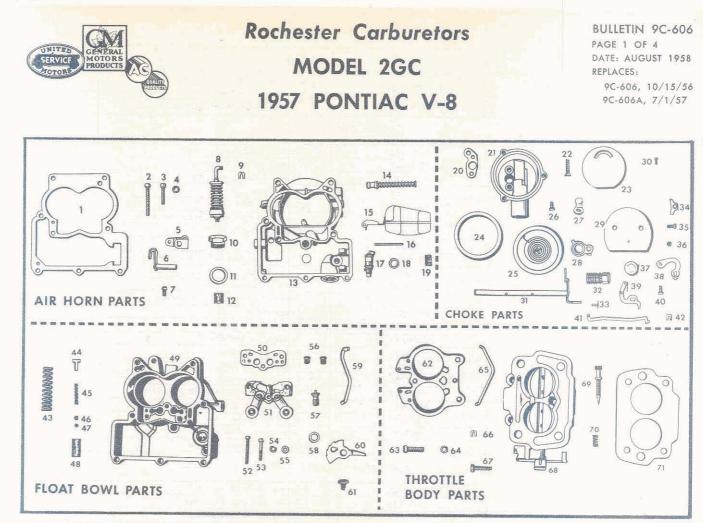

PARTS SHOWN ARE FOR IDENTIFICATION ONLY. CONSULT PARTS LIST FOR CORRECT PART NAME AND NUMBER

|                | 15         | 257         | YEAR                          |
|----------------|------------|-------------|-------------------------------|
| a complete the | HYDRAMATIC | SYNCHROMESH | APPLICATION                   |
|                | 7009831    | 7009832     | CARBURETOR NUMBER             |
|                | 7015707    | 7015708     | REPLACEMENT PACKAGE NUMBER    |
|                | 7015728    | 7015728     | REPAIR KIT                    |
|                | 7015857    | 7015857     | GASKET KIT                    |
| Illus.<br>No.  |            | AIR HORN F  | ARTS                          |
| 1              | 7010038    | 7010038     | ★Gasket — Air Horn            |
| 2              | 7010432    | 7010432     | Screw — Air Horn — Long       |
| 3 .            | 7006119    | 7006119     | Screw — Air Horn — Short      |
| 4              | 120217     | 120217      | Lockwasher Air Horn Screws    |
| 5              | 7000266    | 7000266     | Pump Lever - Inside           |
| 6              | 7000263    | 7000263     | Pump Shaft and Lever Assembly |
| 7              | 7010424    | 7010424     | Screw — Pump Lever            |
| 8              | 7010039    | 7010039     | ★Pump Assembly                |
| 9              | 7005032    | 7005032     | ★Clip — Pump Plunger          |
| 10             | 7002862    | 7002862     | Strainer Nut                  |
| 11             | 7001597    | 7001597     | ★Gasket Strainer Nut          |
| 12             | 7000261    | 7000261     | ★Strainer — Fuel Inlet        |
| 13             | 7010799    | 7010799     | Air Horn Assembly             |
| 14             | 7006323    | 7006323     | Power Piston Assembly         |
| 15             | 7000273    | 7000273     | Float Assembly                |
| 16             | 7010037    | 7010037     | Pin — Float Hinge             |
| 17             | 7012524    | 7012524     | *Needle and Seat Assembly     |
| 18             | 7001613    | 7001613     | ★Gasket — Needle Seat         |
| 19             | 7006079    | 7006079     | *Strainer — Needle Seat       |

CO, WD, 131, 149, 9X, 9FR, 9FD

\* REPAIR KIT CONTENTS

BULLETIN 9C-606

|           | 15         | 957          | YEAR                                                                                                             |
|-----------|------------|--------------|------------------------------------------------------------------------------------------------------------------|
| 0         | HYDRAMATIC | SYNCHROMESH  | APPLICATION                                                                                                      |
|           | 7009831    | 7009832      | CARBURETOR NUMBER                                                                                                |
| JS.<br>0. |            | CHOKE PA     |                                                                                                                  |
| 20        | 7007502    | 7007502      | ★Gasket — Choke Housing                                                                                          |
| 21        | 7010047    | 7010047      | Choke Housing Assembly                                                                                           |
| 2         | 7010387    | 7010387      | Screw — Choke Housing                                                                                            |
| 3         | 7010598    | 7010598      | Baffle Plate                                                                                                     |
| 4         | 7002760    | 7002760      | ★Gasket — Stat Cover                                                                                             |
| 5         | 7010803    | 7010803      | Stat Cover Coil and Gasket Assembly                                                                              |
| 6         | 1875051    | 1875051      | Screw — Trip Lever                                                                                               |
| 7         | 7006596    | 7006596      | Trip Lever                                                                                                       |
| 8         | 7009248    | 7009248      | Choke Lever and Collar Assembly                                                                                  |
| 9         | 7010035    | 7010035      | Choke Valve                                                                                                      |
| 0         | 7007627    | 7007627      | Screw — Choke Valve                                                                                              |
| 31        | 7010032    | 7010032      | Choke Shaft and Lever Assembly                                                                                   |
| 2         | 7010522    | 7010522      | Choke Piston                                                                                                     |
| 3         | 7002854    | 7002854      | Pin — Choke Piston                                                                                               |
| 4         | 7000614    | 7000614      | Retainer — Stat Cover                                                                                            |
| 5         | 7010424    | 7010424      | Screw — Stat Cover                                                                                               |
|           | 7002814    | 7002814      | Plug — Lead Ball                                                                                                 |
|           | 7003135    | 7003135      | Plug — Expansion                                                                                                 |
| 3         | 7010048    | 7010048      | Intermediate Choke Shaft Assembly                                                                                |
| 9         | 7009852    | 7009852      | Choke Piston Lever and Link Assembly                                                                             |
| )         | 1875051    | 1875051      | Screw Piston Lever                                                                                               |
| 1         | 7010056    | 7010056      | Intermediate Choke Rod                                                                                           |
| 2         | 7005109    | 7005109      | Clip — Intermediate Rod                                                                                          |
|           |            | FLOAT BOWL   | and the second |
| 3         | 7002101    | 7002101      | ★Spring — Pump Return                                                                                            |
| 4         | 7000286    | 7000286      | ★Guide — Pump Discharge                                                                                          |
| 5         | 7002118    | 7002118      | Spring — Pump Discharge                                                                                          |
| 6         | 7002117    | 7002117      | ★Ball — Pump Discharge                                                                                           |
|           | 7002120    | 7002120      | ★Ball — Pump Inlet Check                                                                                         |
| 8         | 7004557    | 7004557      | ★Strainer — Pump Inlet                                                                                           |
| 9         | 7010800    | 7010801      | Float Bowl Assembly                                                                                              |
| 0         | 7008893    | 7008893      | ★Gasket — Venturi Cluster                                                                                        |
|           | 7010575    | 7011561      | Venturi Cluster Assembly                                                                                         |
| 52        | 7008502    | 7008502      | Screw — Cluster — Outer                                                                                          |
| 3         | 7009077    | 7009077      | Screw Cluster Center                                                                                             |
| 4         | 7008892    | 7008892      | ★Gasket — Center Screw                                                                                           |
| 5         | 120217     | 120217       | Lockwasher — Outer Screws                                                                                        |
| 56        | 7008664    | 7008665      | Jet — Standard                                                                                                   |
| 6         | 7008663    | 7008664      | Jet — Altitude                                                                                                   |
| 7         | 7006331    | 7006331      | *Power Valve Assembly                                                                                            |
| 58        | 7001613    | 7001613      | ★Gasket — Power Valve                                                                                            |
| 59        | 7010055    | 7010055      | Choke Rod                                                                                                        |
| 0         | 7006021    | 7006021      | Fast Idle Cam                                                                                                    |
| 51        | 7003561    | 7003561      | Screw — Cam Attaching                                                                                            |
|           |            | THROTTLE BOD | DY PARTS                                                                                                         |
| 2         | 7010053    | 7010053      | ★Gasket — Throttle Body                                                                                          |
|           | 1010033    | 7010000      |                                                                                                                  |

| 62 | 7010053 | 7010053 | ★Gasket — Throttle Body    |
|----|---------|---------|----------------------------|
| 63 | 7005188 | 7005188 | Screw — Throttle Body      |
| 64 | 121744  | 121744  | Lockwasher — Throttle Body |
| 65 | 7010054 | 7010054 | Pump Rod                   |
| 66 | 7005032 | 7005032 | ★Clip — Pump Rod           |
| 67 | 7006213 | 7006213 | Idle Stop Screw            |
| 68 | 7010905 | 7010802 | Throttle Body Assembly     |
| 69 | 7007008 | 7007008 | *Idle Needle               |
| 70 | 7003190 | 7003190 | Spring — Idle Needle       |
| 71 | 523650  | 523650  | ★Gasket — Flange           |