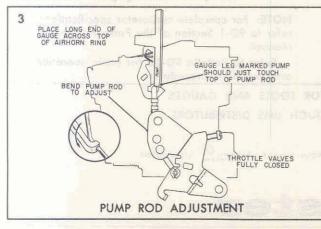

#### CHOKE ROD ADJUSTMENT

1. With the choke cover set on index turn the idle screw in until it contacts the second step of the fast idle cam against the shoulder of the highest step as shown in Figure 3.

2. Holding the screw tightly against the cam, bend the choke rod at the dog leg until the small end of the gauge (.059'') just slides easily between the lower edge of the choke value and the bore of the carburetor air horn. (Figure 3)