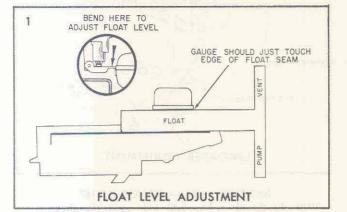

#### FLOAT LEVEL ADJUSTMENT

With air horn fully assembled, gasket in position and assembly up-ended on a flat surface (Figure 1):

1. Place float level gauge in position with gauge tang inserted in discharge nozzle.

2. Bend float arms vertically so that each float just touches top portion of gauge.

3. Bend float arms horizontally so that each float is centered in gauge.

4. Tilt assembly  $90^{\circ}$  each side and check that floats do not touch gauge.