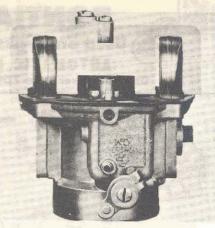

#### FLOAT LEVEL ADJUSTMENT

With air horn fully assembled, gasket in position and assembly up-ended on a flat surface (Figure 1):

1. Place float level gauge in position with gauge tang inserted in discharge nozzle.

2. Bend float arms vertically so that each float just touches top portion of gauge.

3. Bend float arms horizontally so that each float is centered in gauge.

4. Tilt assembly  $90^{\circ}$  each side and check that floats do not touch gauge.