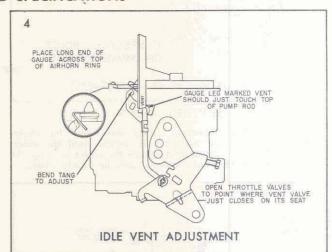

#### UNLOADER ADJUSTMENT

With the throttle lever in the full wide open position, as shown in Figure 4, there should be a clearance between the lower edge of the choke valve and the bore of the carburetor air horn so that the large end of the gauge (.221") will just slide freely. Bend the tank on the throttle lever to obtain the necessary clearance.