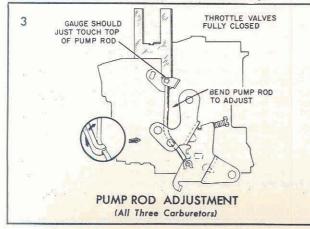

| FRONT AND REAR CARBURET       | ORS-7011351, 7011352 |  |  |  |  |
|-------------------------------|----------------------|--|--|--|--|
| DIMENSION 15/16" GAUGE BT-136 |                      |  |  |  |  |
| CENTER CARBURETORS            | 7011350, 7011500     |  |  |  |  |
| DIMENSION 57/64"              | GAUGE BT-130         |  |  |  |  |

Back off the idle stop screw and hold the throttle valves completely closed. Check the distance from the top of the air horn casting to the top of the pump rod as shown. Bend the pump rod with Bending Tool BT-18 to obtain the desired pump rod setting.