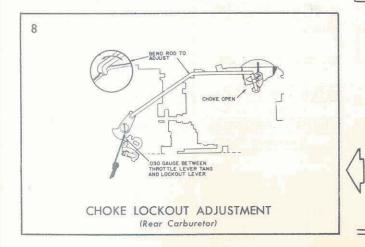

SETTING .030", USE FEELER GAUGE

This adjustment is necessary to locate the lockout lever on the rear carburetor in the proper position so that only the center carburetor will operate during choke operation. This adjustment must be made with the carburetor installed on the engine and the lockout linkage installed as shown.