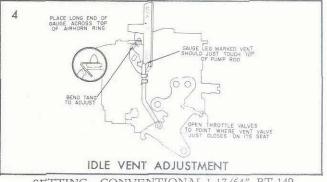

#### UNLOADER ADJUSTMENT

With the throttle lever in the full wide open position, as shown in Figure 4, there should be a clearance between the lower edge of the choke valve and the bore of the carburetor air horn so that the large end of the gauge (.221") will just slide freely. Bend the tank on the throttle lever to obtain the necessary clearance.