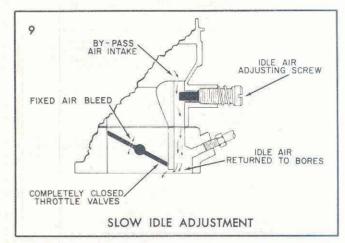

| INDEX            |  |  |
| CHOKE R           | OD           |                | .061             | _                                                                                                              | .061             |  |  |
| UNLOADE           | R            |                | .163             |                                                                                                                | .163             |  |  |



#### SETTING-.163", GAUGE BT-134

With the throttle valves held wide open, the choke valve should be open just enough to admit the large end of Gauge between the upper edge of the choke valve and the inner air horn wall. Using Bending Tool BT-69 bend the tang of the throttle as shown to obtain proper clearance.



FOR AUTO. TRANS. (FOR SYN. LEAVE IN NEUTRAL IN STEP 3) As a preliminary adjustment on the bench, turn the air adjusting screw and idle adjusting needles 2 turns open (counter-clockwise) from clear in.

To make the **slow** idle adjustment for the "By-pass Idle System" on the car, proceed as follows:

- 1-Set the hand brake securely, place the transmission in neutral and connect a tachometer to the engine.
- 2—Be certain that the engine is fully warmed up, that the choke is completely off and the carburetor is at low idle with throttle valves tightly closed.
- 3—Put the transmission in "drive" and adjust the idle air adjustment screw to obtain a tachometer reading of 480-500 R.P.M.
- 4—Turn each idle adjusting needle to obtain the highest possible tachometer reading.
- 5-Reset idle R.P.M.