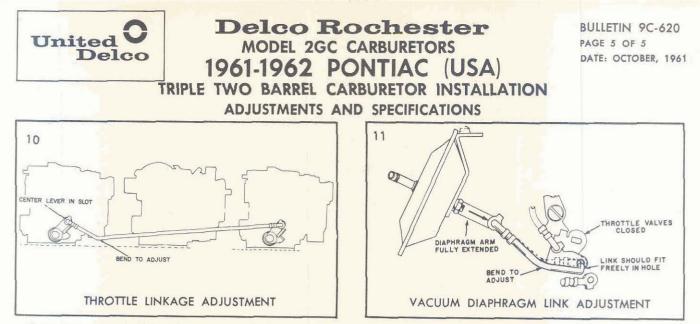

Disconnect one end of throttle actuating rod which connects the throttle levers on the front and rear carburetors together. With both the throttle valves closed on the front and rear carburetors the rod should center in the slot in the throttle lever. Bend the throttle rod with Bending Tool BT-18 to adjust. Connect throttle rod after adjustment.

## **Rochester Carburetors 1957 PONTIAC** TRIPLE TWO BARREL CARBURETOR INSTALLATION ADJUSTMENTS AND SPECIFICATIONS

BULLETIN 9C-608 PAGE 5 OF 5 DATE 7-1-57

With the throttle valves closed and the arm on the vacuum diaphragm in the fully extended position, bend the vacuum unit actuating link - if necessary so that it just fits into the hole in the throttle lever.