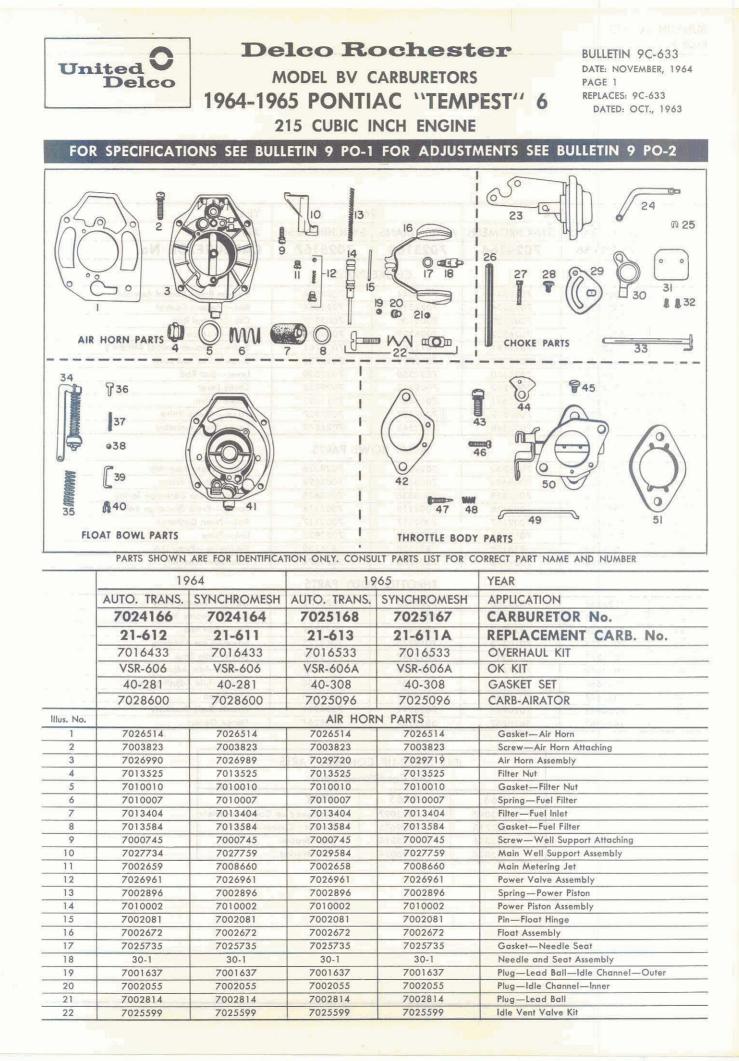

PARTS SHOWN ARE FOR IDENTIFICATION ONLY. CONSULT PARTS LIST FOR CORRECT PART NAME AND NUMBER.

PARTS LIST

REPAIR KIT-7001392

GASKET KIT-7001391

|           |          |                                | innell El      |            | The second | D. I. N. I.                         |
|-----------|----------|--------------------------------|----------------|------------|------------|-------------------------------------|
| Ilus. No. | Part No. | Part Name                      | Date L profil: | Illus. No. | Part No.   | Part Name                           |
| 1         | 114627   | Nut—Choke Suction Tube         | 0.0076079186   | 28         | 7002850    | Choke Shaft Assy.                   |
| 2         | 131958   | Screw-Stat Cover Attaching     |                | 29         | 7002853    | Piston—Choke                        |
| 3         | 342139   | Strainer-Fuel Inlet            |                | 30         | 7002854    | Pin—Choke Piston                    |
|           | 444571   | Plug-1/8", Dryseal N. P. T. F. |                | 31         | 7002859    | Choke Baffle Plate                  |
| 4         | 451910   | Screw-Air Horn Attaching-S     | Small 👘 👘      | 32         | 7002860    | Choke Lever and Collar Assy.        |
|           | 504279   | Gasket—Flange                  |                | 33         | 7002862    | Nut-Strainer                        |
| 5         | 836159   | Pin Spring                     |                | 34         | 7002863    | Lever-Choke Trip                    |
| 6         | 1875051  | Screw-Trip Lever Attaching     |                | 35         | 7002865    | Float Bowl Assy.                    |
| 7         | 1875354  | Washer-Spacing ·               |                | 36         | 7002866    | Strainer-Pump Inlet                 |
| 8         | 7000614  | Retainer-Stat Cover            |                | 37         | 7002867    | Pump Plunger Assy.                  |
|           | 7001391  | Gasket Kit                     |                | 38         | 7002873    | Screw—Throttle Stop and Cam         |
|           | 7001392  | Repair Kit                     |                | 39         | 7002875    | Needle—Idle Adjusting               |
| 9         | 7001597  | Gasket-Strainer Nut            |                | 40         | 7002876    | Cam—Fast Idle                       |
|           | 7001637  | Plug-Ball-1/12" Dia.           |                | 41         | 7002877    | Screw—Throttle Body Attaching       |
|           | 7002055  | Plug—Idle Passage              |                | 42         | 7002878    | Link—Pump                           |
| 10        | 7002068  | Piston-Power                   |                | 43         | 7002879    | Screw—Air Horn Attaching—Large      |
| 11        | 7002074  | Gasket—Float Valve Seat        |                | 44         | 7002880    | Rod-Choke (Early Production)        |
| 12        | 7002081  | Pin—Float Hinge                |                | 44         | 7005048    | Rod—Choke (Late Production)         |
| 13        | 7002086  | Valve-Choke                    |                | 45         | 7002881    | Choke Suction Tube Assy.            |
| 14        | 7002101  | Spring—Pump Return             |                | 46         | 7002883    | Packing—Choke Suction Tube          |
| 15        | 7002117  | Ball—Pump Discharge            |                | 47         | 7002885    | Float Valve, Seat, and Gasket Assy. |
| 16        | 7002118  | Spring—Pump Discharge Ba       | 11             | 48         | 7002896    | Spring-Power Piston                 |
| 17        | 7002119  | Guide-Pump Discharge Spr       | ing            | 49         | 7002957    | Jet-Main Metering (Lean)            |
| 18        | 7002120  | Ball—Pump Inlet                |                | 49         | 7002958    | Jet-Main Metering (Std.)            |
| 19        | 7002156  | Gasket—Throttle Body           |                |            | 7003135    | Plug-Expansion, Choke               |
| 20        | 7002305  | Screw—Choke Valve Attachin     | ng             | 50         | 7003137    | Clip-Rod End                        |
| 21        | 7002672  | Float Assy.                    |                | 51         | 7003190    | Spring—Idle Adjusting Needle        |
| 22        | 7002760  | Gasket—Stat Cover              |                | 52         | 7003191    | Gasket—Air Horn                     |
|           | 7002814  | Plug-Ball-17" Dia.             |                | 53         | 7003192    | Throttle Body Assy.                 |
| 23        | 7002836  | Choke Housing Assy.            |                | 54         | 7003453    | Stat Cover and Coil Assy.           |
| 24        | 7002841  | Gasket-Choke Housing           |                | 55         | 7003454    | Air Horn Assy.                      |
| 25        | 7002842  | Screw—Choke Housing Atta       | ching          | 56         | 7003561    | Screw—Fast Idle Cam Attaching       |
| 26        | 7002843  | Main Well Support Assy.        |                | 57         | 7005032    | Clip-Retainer-Choke Rod (Late Pro   |
| 27        | 7002849  | Clip—Float Valve Pull          |                | 1          |            | duction)                            |