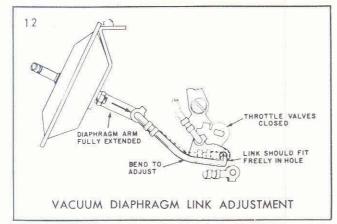

## **Rochester Carburetors 1957 PONTIAC** TRIPLE TWO BARREL CARBURETOR INSTALLATION ADJUSTMENTS AND SPECIFICATIONS

BULLETIN 9C-608 PAGE 5 OF 5 DATE 7-1-57

With the throttle valves closed and the arm on the vacuum diaphragm in the fully extended position, bend the vacuum unit actuating link - if necessary so that it just fits into the hole in the throttle lever.