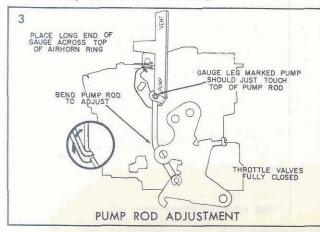

#### CHOKE ROD ADJUSTMENT

1. With the choke cover set on index turn the idle screw in until it contacts the second step of the fast idle cam against the shoulder of the highest step as shown in Figure 3.

2. Holding the screw tightly against the cam, bend the choke rod at the dog leg until the small end of the gauge (.059'') just slides easily between the lower edge of the choke value and the bore of the carburetor air horn. (Figure 3)