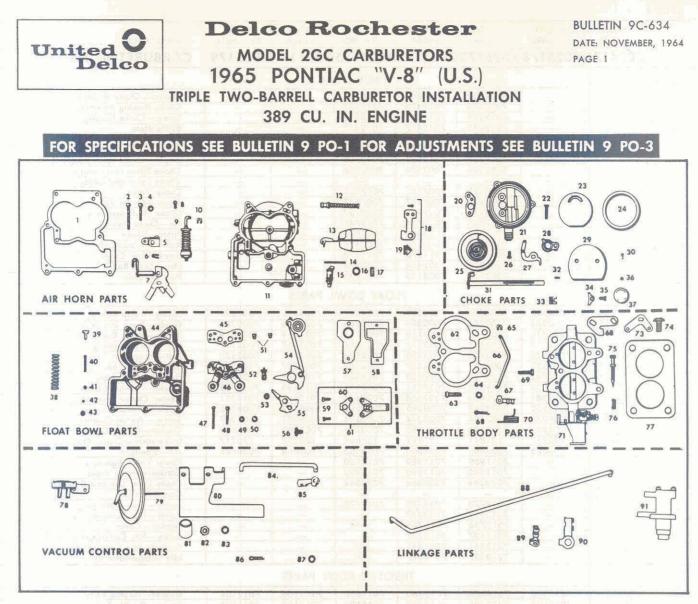

PARTS SHOWN ARE FOR IDENTIFICATION ONLY. CONSULT PARTS LIST FOR CORRECT PART NAME AND NUMBER.

PARTS LIST

REPAIR KIT-7001392

GASKET KIT-7001391

|           |          |                                | innell El      |            | The second | D. I. N. I.                         |
|-----------|----------|--------------------------------|----------------|------------|------------|-------------------------------------|
| Ilus. No. | Part No. | Part Name                      | Date L profil: | Illus. No. | Part No.   | Part Name                           |
| 1         | 114627   | Nut—Choke Suction Tube         | 0.0076079186   | 28         | 7002850    | Choke Shaft Assy.                   |
| 2         | 131958   | Screw-Stat Cover Attaching     |                | 29         | 7002853    | Piston—Choke                        |
| 3         | 342139   | Strainer-Fuel Inlet            |                | 30         | 7002854    | Pin—Choke Piston                    |
|           | 444571   | Plug-1/8", Dryseal N. P. T. F. |                | 31         | 7002859    | Choke Baffle Plate                  |
| 4         | 451910   | Screw-Air Horn Attaching-S     | Small 👘 👘      | 32         | 7002860    | Choke Lever and Collar Assy.        |
|           | 504279   | Gasket—Flange                  |                | 33         | 7002862    | Nut-Strainer                        |
| 5         | 836159   | Pin Spring                     |                | 34         | 7002863    | Lever-Choke Trip                    |
| 6         | 1875051  | Screw-Trip Lever Attaching     |                | 35         | 7002865    | Float Bowl Assy.                    |
| 7         | 1875354  | Washer-Spacing ·               |                | 36         | 7002866    | Strainer-Pump Inlet                 |
| 8         | 7000614  | Retainer-Stat Cover            |                | 37         | 7002867    | Pump Plunger Assy.                  |
|           | 7001391  | Gasket Kit                     |                | 38         | 7002873    | Screw—Throttle Stop and Cam         |
|           | 7001392  | Repair Kit                     |                | 39         | 7002875    | Needle—Idle Adjusting               |
| 9         | 7001597  | Gasket-Strainer Nut            |                | 40         | 7002876    | Cam—Fast Idle                       |
|           | 7001637  | Plug-Ball-1/12" Dia.           |                | 41         | 7002877    | Screw—Throttle Body Attaching       |
|           | 7002055  | Plug—Idle Passage              |                | 42         | 7002878    | Link—Pump                           |
| 10        | 7002068  | Piston-Power                   |                | 43         | 7002879    | Screw—Air Horn Attaching—Large      |
| 11        | 7002074  | Gasket—Float Valve Seat        |                | 44         | 7002880    | Rod-Choke (Early Production)        |
| 12        | 7002081  | Pin—Float Hinge                |                | 44         | 7005048    | Rod—Choke (Late Production)         |
| 13        | 7002086  | Valve-Choke                    |                | 45         | 7002881    | Choke Suction Tube Assy.            |
| 14        | 7002101  | Spring—Pump Return             |                | 46         | 7002883    | Packing—Choke Suction Tube          |
| 15        | 7002117  | Ball—Pump Discharge            |                | 47         | 7002885    | Float Valve, Seat, and Gasket Assy. |
| 16        | 7002118  | Spring—Pump Discharge Ba       | 11             | 48         | 7002896    | Spring-Power Piston                 |
| 17        | 7002119  | Guide-Pump Discharge Spr       | ing            | 49         | 7002957    | Jet-Main Metering (Lean)            |
| 18        | 7002120  | Ball—Pump Inlet                |                | 49         | 7002958    | Jet-Main Metering (Std.)            |
| 19        | 7002156  | Gasket—Throttle Body           |                |            | 7003135    | Plug-Expansion, Choke               |
| 20        | 7002305  | Screw—Choke Valve Attachin     | ng             | 50         | 7003137    | Clip-Rod End                        |
| 21        | 7002672  | Float Assy.                    |                | 51         | 7003190    | Spring—Idle Adjusting Needle        |
| 22        | 7002760  | Gasket—Stat Cover              |                | 52         | 7003191    | Gasket—Air Horn                     |
|           | 7002814  | Plug-Ball-17" Dia.             |                | 53         | 7003192    | Throttle Body Assy.                 |
| 23        | 7002836  | Choke Housing Assy.            |                | 54         | 7003453    | Stat Cover and Coil Assy.           |
| 24        | 7002841  | Gasket-Choke Housing           |                | 55         | 7003454    | Air Horn Assy.                      |
| 25        | 7002842  | Screw—Choke Housing Atta       | ching          | 56         | 7003561    | Screw—Fast Idle Cam Attaching       |
| 26        | 7002843  | Main Well Support Assy.        |                | 57         | 7005032    | Clip-Retainer-Choke Rod (Late Pro   |
| 27        | 7002849  | Clip—Float Valve Pull          |                | 1          |            | duction)                            |