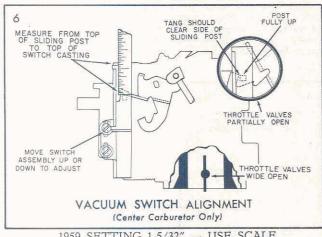

#### SETTING - INDEX

Loosen the three retaining screws and rotate the coil cover counter-clockwise against the coil tension until the index mark on the cover is in line with the specified mark on the choke housing.