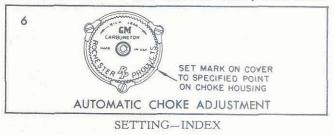

#### SETTING - INDEX

Loosen the three retaining screws and rotate the coil cover counter-clockwise against the coil tension until the index mark on the cover is in line with the specified mark on the choke housing.