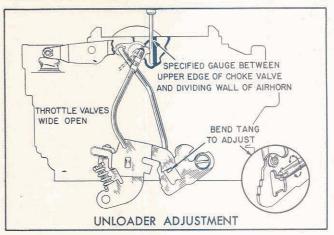

#### UNLOADER ADJUSTMENT

With the throttle lever in the full wide open position, as shown in Figure 4, there should be a clearance between the lower edge of the choke valve and the bore of the carburetor air horn so that the large end of the gauge (.221") will just slide freely. Bend the tank on the throttle lever to obtain the necessary clearance.

#### SETTING .163", USE GAUGE BT-134

With the throttle valves held wide open, the choke valve should be open just enough to admit the large end of Gauge between the upper edge of the choke valve and the inner air horn wall. Using Bending Tool BT-69 bend the tang of the throttle as shown to obtain proper clearance.

SETTING .163", USE GAUGE BT-128

With the throttle valves held wide open, the choke valve should be open just enough to admit the large end of Gauge between the upper edge of the choke valve and inner air horn wall. Bend the tang on the throttle lever with Bending BT-69, as shown, to adjust.