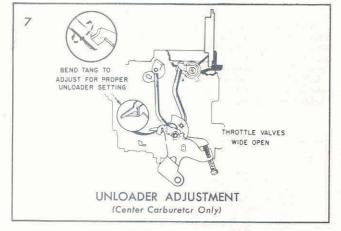

SETTING .163", USE GAUGE BT-128

With the throttle valves held wide open, the choke valve should be open just enough to admit the large end of Gauge between the upper edge of the choke valve and inner air horn wall. Bend the tang on the throttle lever with Bending BT-69, as shown, to adjust.

To adjust hold the choke valve (center carburetor) in the wide open position. With the throttle valves held slightly open there should be a clearance of .030" on the rear carburetor between the lockout lever and the throttle lever tang on the rear carburetor. Measure clearance with a .030" feeler gauge as shown and bend the lockout rod with Bending Tool BT-18 to adjust.