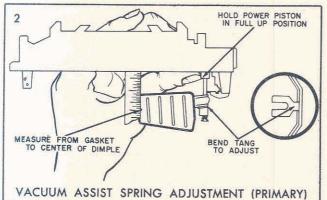

## FLOAT DROP ADJUSTMENT

1. To insure ample entry of fuel under high speed operation, hold the air horn right side up and place the float gauge in position as shown in Figure 2.

2. Bend the tang at the rear of the float until the gauge just slides between the air horn gasket and the floats. (Figure 2)