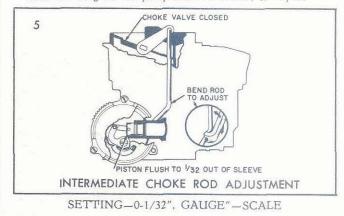

#### SETTING - 1/32"

With throttle valves completely closed there should be 1/32" clearance between the tang on the pump lever and actuating post on the vacuum switch. To adjust, loosen the two retaining screws holding switch to bracket and move switch assembly up or down to obtain the desired clearance.

CAUTION: Make sure actuating post on the vacuum switch is in the full up position before checking clearance. Tighten switch retaining screws after making adjustment.

| FRONT AND REAR CARBURET       | ORS-7011351, 7011352 |  |  |  |  |
|-------------------------------|----------------------|--|--|--|--|
| DIMENSION 15/16" GAUGE BT-136 |                      |  |  |  |  |
| CENTER CARBURETORS            | 7011350, 7011500     |  |  |  |  |
| DIMENSION 57/64"              | GAUGE BT-130         |  |  |  |  |