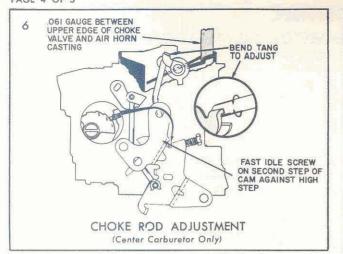

#### BULLETIN 9C-608 PAGE 4 OF 5

SETTING .061", USE GAUGE BT-128

Turn idle screw in to normal idle position. Then place the idle screw on the second step of the fast idle cam next to the high step. Make sure choke trip lever is in contact with the choke counterweight lever. Bend counterweight tang as shown so that Gauge just fits between the upper edge of the choke valve and air horn wall.