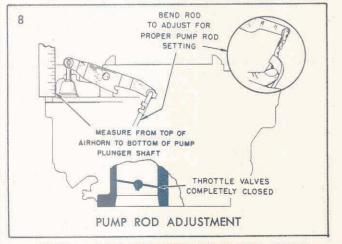

Back off the idle stop screw and hold the throttle valves completely closed. Check the distance from the top of the air horn casting to the top of the pump rod as shown. Bend the pump rod with Bending Tool BT-18 to obtain the desired pump rod setting.