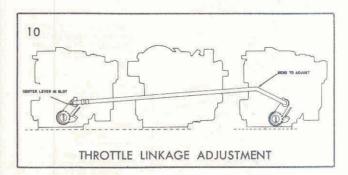

Disconnect one end of throttle actuating rod which connects the throttle levers on the front and rear carburetors together. With both the throttle valves closed on the front and rear carburetors the rod should center in the slot in the throttle lever. Bend the throttle rod with Bending Tool BT-18 to adjust. Connect throttle rod after adjustment.