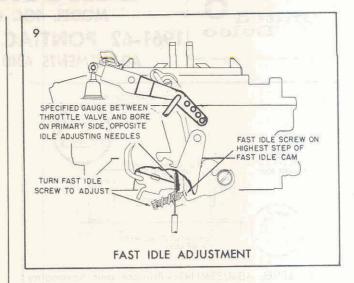

#### CHOKE ROD ADJUSTMENT

1. With the choke cover set on index turn the idle screw in until it contacts the second step of the fast idle cam against the shoulder of the highest step as shown in Figure 3.

2. Holding the screw tightly against the cam, bend the choke rod at the dog leg until the small end of the gauge (.059'') just slides easily between the lower edge of the choke value and the bore of the carburetor air horn. (Figure 3)