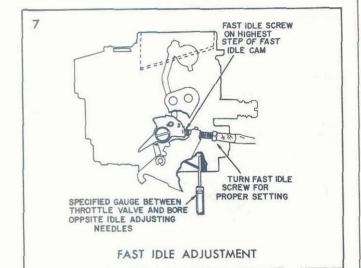

#### BULLETIN 9C-608 PAGE 4 OF 5

SETTING .061", USE GAUGE BT-128

Turn idle screw in to normal idle position. Then place the idle screw on the second step of the fast idle cam next to the high step. Make sure choke trip lever is in contact with the choke counterweight lever. Bend counterweight tang as shown so that Gauge just fits between the upper edge of the choke valve and air horn wall.