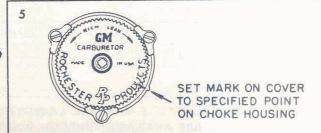

#### FLOAT LEVEL ADJUSTMENT

With air horn fully assembled, gasket in position and assembly up-ended on a flat surface (Figure 1):

1. Place float level gauge in position with gauge tang inserted in discharge nozzle.

2. Bend float arms vertically so that each float just touches top portion of gauge.

3. Bend float arms horizontally so that each float is centered in gauge.

4. Tilt assembly  $90^{\circ}$  each side and check that floats do not touch gauge.

## FLOAT DROP ADJUSTMENT

1. To insure ample entry of fuel under high speed operation, hold the air horn right side up and place the float gauge in position as shown in Figure 2.

2. Bend the tang at the rear of the float until the gauge just slides between the air horn gasket and the floats. (Figure 2)

#### CHOKE ROD ADJUSTMENT

1. With the choke cover set on index turn the idle screw in until it contacts the second step of the fast idle cam against the shoulder of the highest step as shown in Figure 3.

2. Holding the screw tightly against the cam, bend the choke rod at the dog leg until the small end of the gauge (.059'') just slides easily between the lower edge of the choke value and the bore of the carburetor air horn. (Figure 3)

#### UNLOADER ADJUSTMENT

With the throttle lever in the full wide open position, as shown in Figure 4, there should be a clearance between the lower edge of the choke valve and the bore of the carburetor air horn so that the large end of the gauge (.221") will just slide freely. Bend the tank on the throttle lever to obtain the necessary clearance.