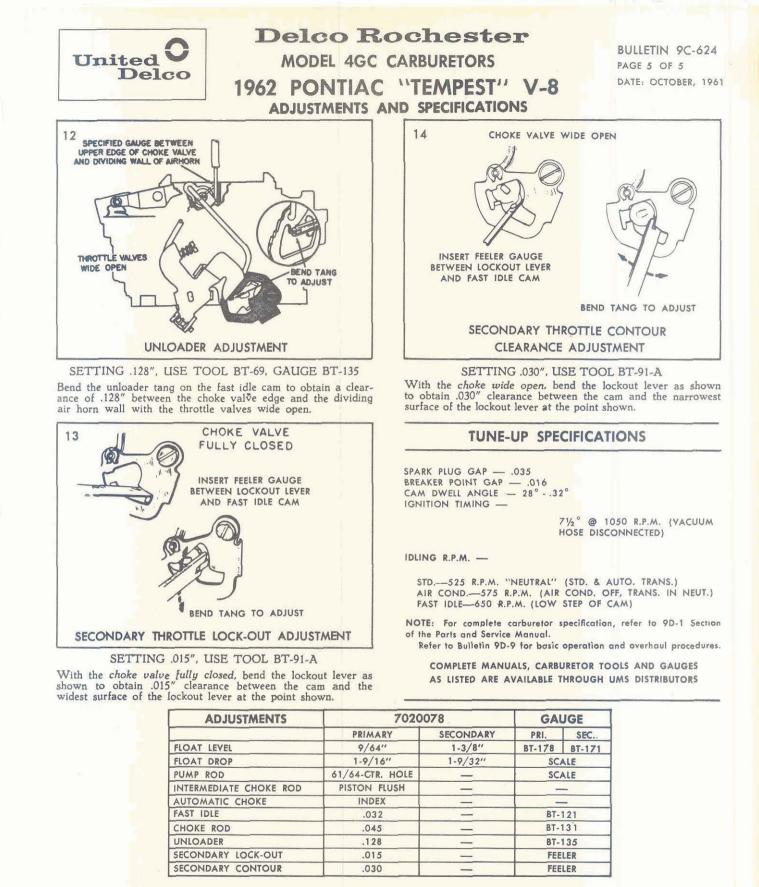

#### SETTING .163", USE GAUGE BT-134

With the throttle valves held wide open, the choke valve should be open just enough to admit the large end of Gauge between the upper edge of the choke valve and the inner air horn wall. Using Bending Tool BT-69 bend the tang of the throttle as shown to obtain proper clearance.

## QUICK REFERENCE SPECIFICATIONS

| CARBU                  | RETOR No.                                                                                                      | 7009831    | 7009832  | 1957 TUNE-UP SPECIFICATIONS |
|------------------------|----------------------------------------------------------------------------------------------------------------|------------|----------|-----------------------------|
| BORE                   |                                                                                                                | 1-11/16"   | 1-11/16" | CALCO TO TO TO              |
| SMALL VENTURI          |                                                                                                                | 1/8"       | 1/8"     |                             |
| LARGE VENTURI          |                                                                                                                | 1-5/16"    | 1-5/16"  | the second second second    |
| MAIN METERING          | JETS                                                                                                           | .064       | .065     | SPARK PLUG GAP-035          |
| IDLE NEEDLE HOL        | .ES                                                                                                            | .046       | .046     |                             |
| SEC.                   | LOWER                                                                                                          | .034       | .032     | BREAKER POINT GAP016        |
| DISCHARGE              | MIDDLE                                                                                                         | .030       | .029     | CAM DWELL-28° - 32°         |
| HOLES                  | UPPER                                                                                                          | .028       | .027     |                             |
| SPARK DRILLING         |                                                                                                                | .040 (2)   | .040 (2) | IGNITION TIMING-6° B.T.D.C. |
| PUMP JETS              |                                                                                                                | .024       | .024     | IDLE R.P.MSYNCHROMESH-460   |
| POWER RESTRICTI        | ONS                                                                                                            | .044       | .043     |                             |
| CHOKE RESTRICTI        | ONS CHANNEL                                                                                                    | .076       | .076     | HYDRAMATIC-480-500 "DR"     |
| IDLE TUBE RESTRI       | CTIONS                                                                                                         | .033       | .033     |                             |
| IDLE CHANNEL R         | ESTRICTIONS                                                                                                    | .040       | .048     |                             |
| ADJU                   | STMENTS                                                                                                        | DIMENSIONS |          | GAUGE No.                   |
| FLOAT LEVEL            |                                                                                                                | 1-15       | /64"     | BT-133                      |
| FLOAT DROP             |                                                                                                                | 1-29       | /32"     | BT-133 OR SCALE             |
| PUMP ROD               |                                                                                                                | 53/        | /64**    | BT-133                      |
| INTERMEDIATE CHOKE ROD |                                                                                                                | 0-1/       | /32''    | SCALE                       |
| AUTOMATIC CHO          | KE .                                                                                                           | INI        | DEX      |                             |
| CHOKE ROD              | the second s | .0         | 61       | BT-134                      |
| UNLOADER               |                                                                                                                | .1         | 63       | BT-134                      |