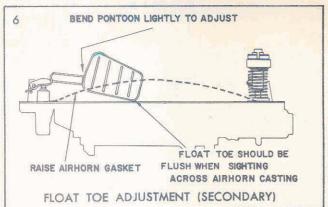

#### SETTING-1-29/32", USE GAUGE BT-130 OR SCALE

The float drop is correct when the distance from the air horn gasket to the bottom of the float is 1-29/32'' with the air horn held upright.

Bend the float tang to adjust; toward needle seat to lessen drop and away from needle seat to increase drop.