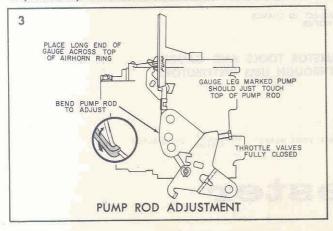

#### CHOKE ROD ADJUSTMENT

1. With the choke cover set on index turn the idle screw in until it contacts the second step of the fast idle cam against the shoulder of the highest step as shown in Figure 3.

2. Holding the screw tightly against the cam, bend the choke rod at the dog leg until the small end of the gauge (.059'') just slides easily between the lower edge of the choke value and the bore of the carburetor air horn. (Figure 3)