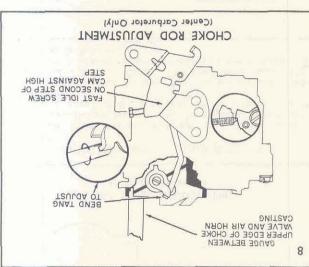

#### BULLETIN 9C-608 PAGE 4 OF 5

SETTING .061", USE GAUGE BT-128

Turn idle screw in to normal idle position. Then place the idle screw on the second step of the fast idle cam next to the high step. Make sure choke trip lever is in contact with the choke counterweight lever. Bend counterweight tang as shown so that Gauge just fits between the upper edge of the choke valve and air horn wall.