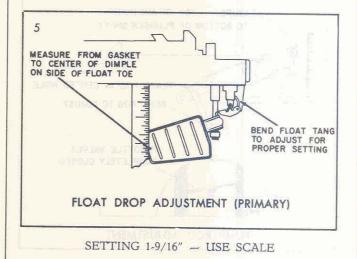

## FLOAT DROP ADJUSTMENT

1. To insure ample entry of fuel under high speed operation, hold the air horn right side up and place the float gauge in position as shown in Figure 2.

2. Bend the tang at the rear of the float until the gauge just slides between the air horn gasket and the floats. (Figure 2)