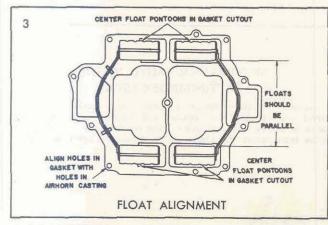

2. Bend float arms vertically so that each float just touches top portion of gauge.

3. Bend float arms horizontally so that each float is centered in gauge.

4. Tilt assembly  $90^{\circ}$  each side and check that floats do not touch gauge.