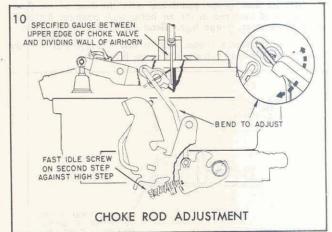

#### CHOKE ROD ADJUSTMENT

1. With the choke cover set on index turn the idle screw in until it contacts the second step of the fast idle cam against the shoulder of the highest step as shown in Figure 3.

2. Holding the screw tightly against the cam, bend the choke rod at the dog leg until the small end of the gauge (.059'') just slides easily between the lower edge of the choke value and the bore of the carburetor air horn. (Figure 3)