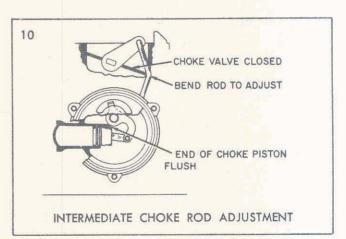

#### SETTING - INDEX

Loosen the three retaining screws and rotate the coil cover counter-clockwise against the coil tension until the index mark on the cover is in line with the specified mark on the choke housing.